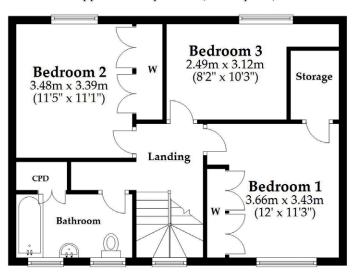

## **Ground Floor**

Approx. 100.3 sq. metres (1079.9 sq. feet)

First Floor

Approx. 51.5 sq. metres (554.7 sq. feet)

Total area: approx. 151.9 sq. metres (1634.5 sq. feet)

This plan is not to scale and it is for general guidance only. LJT Surveying Ltd Ringwood