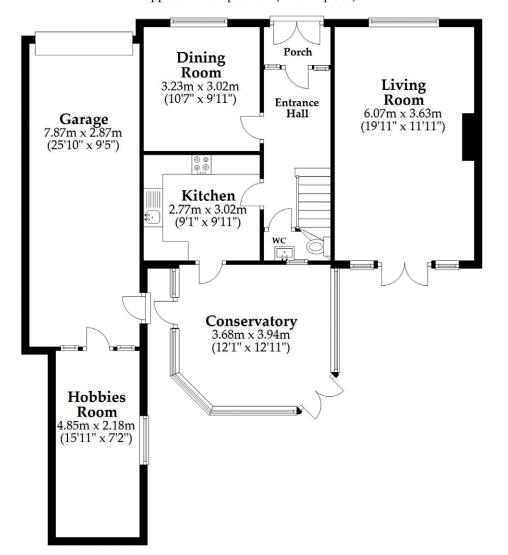

## **Ground Floor**

Approx. 100.3 sq. metres (1079.9 sq. feet)

First Floor

Approx. 51.5 sq. metres (554.7 sq. feet)

Total area: approx. 151.9 sq. metres (1634.5 sq. feet)

This plan is not to scale and it is for general guidance only. LJT Surveying Ltd Ringwood