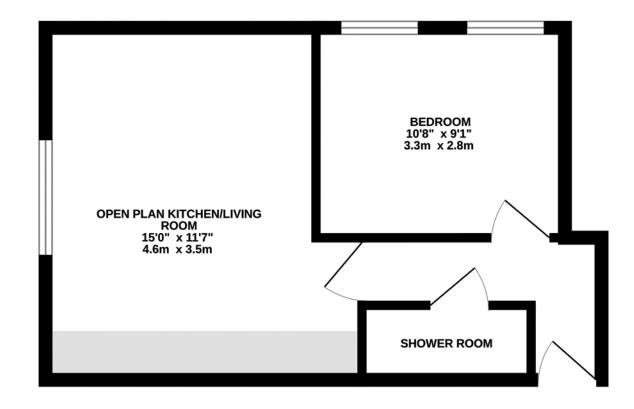

Scan the QR code for my latest property listings and social channels.

Total area: Approx 312 sq ft (29.0 sq m)

HIVE & Partners, The Hive, Wilson House, 2 Lorne Park Road, Bournemouth BH1 1JN 01202 122 002 | www.hiveandpartners.co.uk