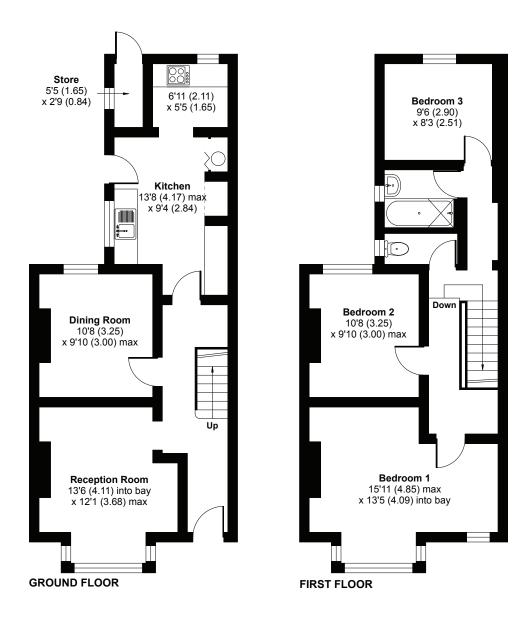

Scan the QR code for my latest property listings and social channels.

Total area: approx 1115 sq ft / 103.5 sq m