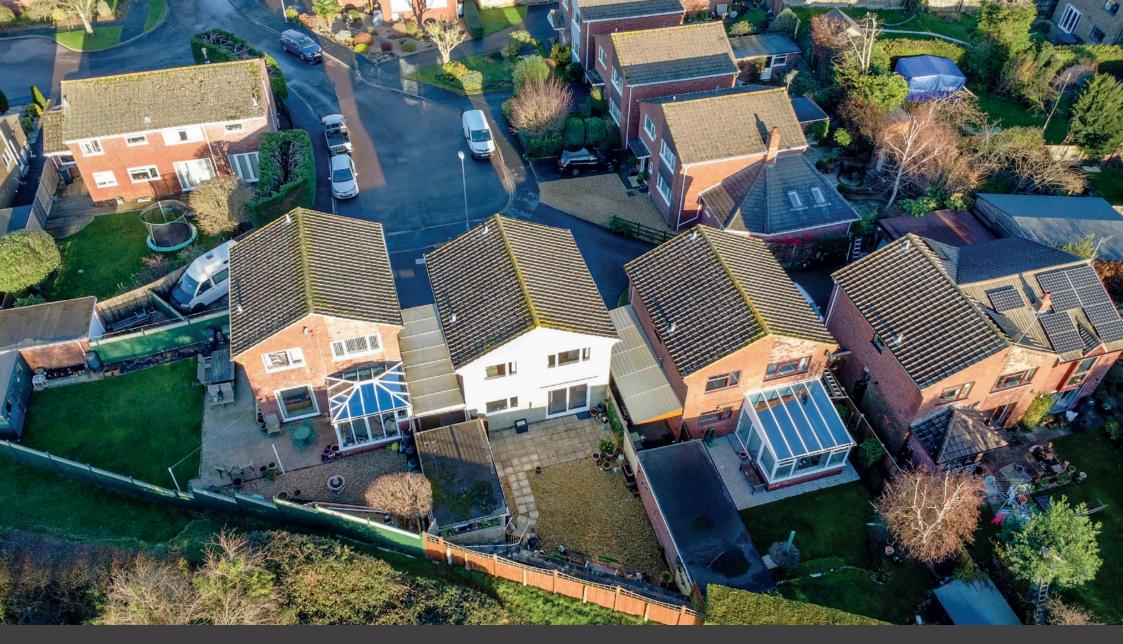

## Agent's introduction

This lovely three bedroom detached home is situated in a quiet cul-desac and backs onto Corfe Mullen Recreation Ground. It's well presented throughout and has ample off road parking, a garage, carport, and a southerly facing garden.

## Property highlights

Contemporary kitchen/breakfast room

Garage and car port

Sunny garden

Favoured schools nearby

Direct gated access to Corfe Mullen Recreation Ground

Downstairs cloakroom

Approx 2 miles from both Broadstone and Wimborne Minster and 5.7 miles from Poole Town Centre