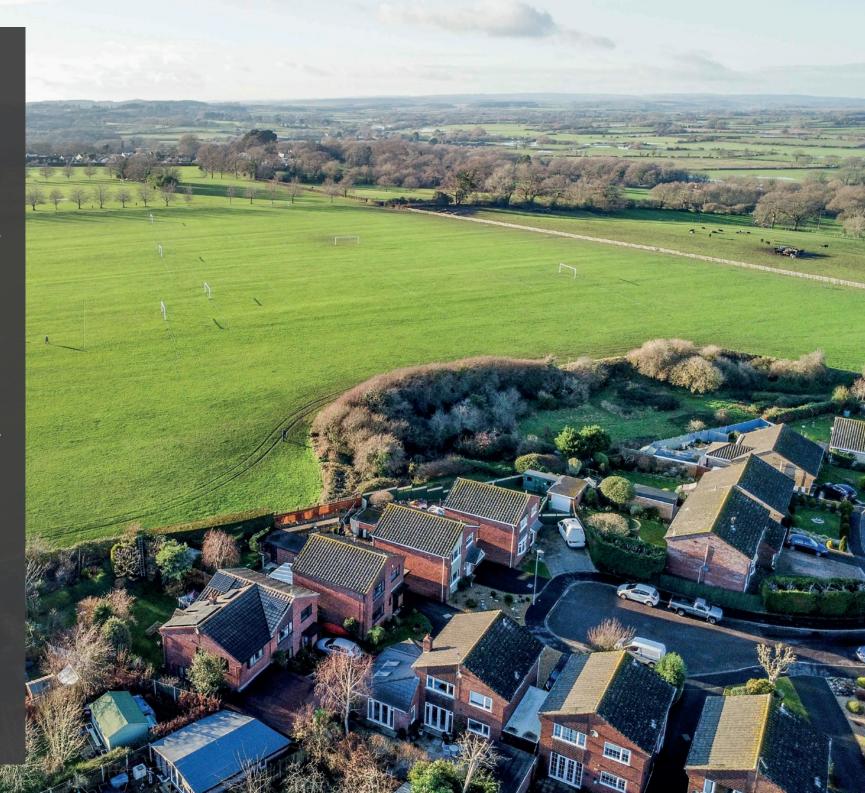

## Agent's introduction

This lovely three bedroom detached home is situated in a quiet cul-desac and backs onto Corfe Mullen Recreation Ground. It's well presented throughout and has ample off road parking, a garage, carport, and a southerly facing garden.

## Property highlights

Contemporary kitchen/breakfast room

Garage and car port

Sunny garden

Favoured schools nearby

Direct gated access to Corfe Mullen Recreation Ground

Downstairs cloakroom

Approx 2 miles from both Broadstone and Wimborne Minster and 5.7 miles from Poole Town Centre