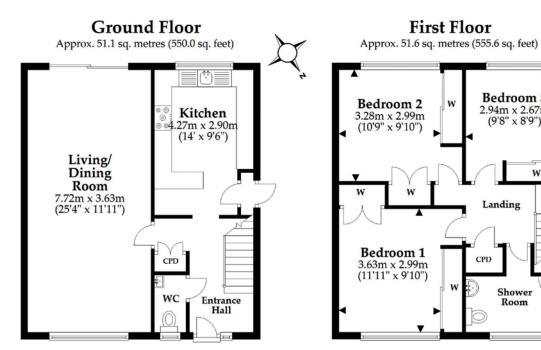

Scan the QR code for my latest property listings and social channels.

Garage Approx. 13.8 sq. metres (148.4 sq. feet)

**Bedroom 3** 

2.94m x 2.67m

(9'8" x 8'9")

Landing

Shower

Room

Total area: approx. 116.5 sq. metres (1254.1 sq. feet)

This plan is not to scale and it is for general guidance only. LJT Surveying Ltd Ringwood