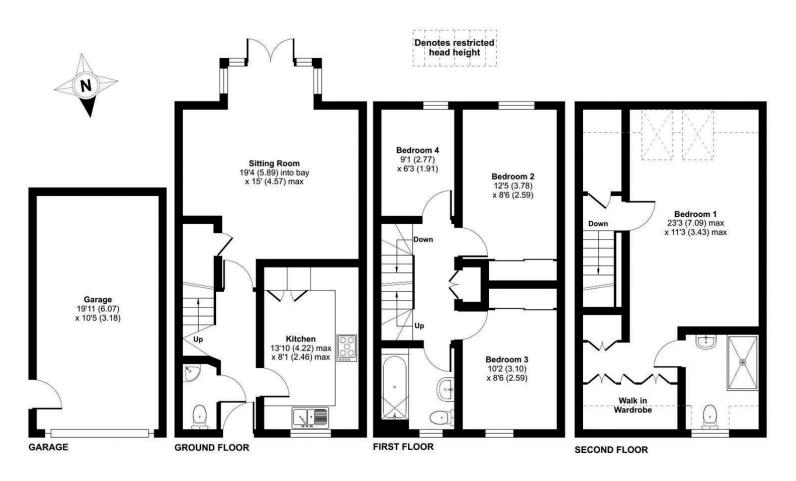

Scan the QR code for my latest property listings and social channels.

Total area: approx 1461 sq ft / 135.6 sq m