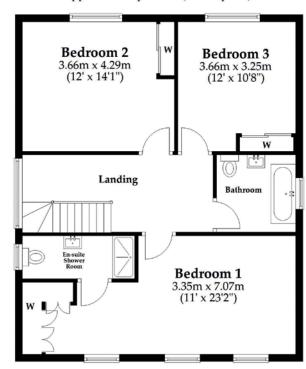

5 double bedrooms

1 family bathroom, 1 en-suite and a downstairs cloakroom

Open plan kitchen/diner/family room and a separate living room

1,839 sq ft of living space

Accommodation overview

MATTHEW WILSON
HIVE Partner for Poole/Broadstone

## **Ground Floor**

Approx. 98.6 sq. metres (1061.6 sq. feet)

First Floor

Approx. 72.2 sq. metres (777.4 sq. feet)

Total area: approx. 170.9 sq. metres (1839.1 sq. feet)

This plan is not to scale and it is for general guidance only. LJT Surveying Ltd Ringwood