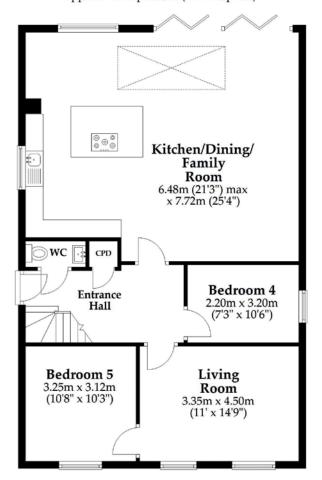

## **Ground Floor**

Approx. 98.6 sq. metres (1061.6 sq. feet)

First Floor

Approx. 72.2 sq. metres (777.4 sq. feet)

Total area: approx. 170.9 sq. metres (1839.1 sq. feet)

This plan is not to scale and it is for general guidance only. LJT Surveying Ltd Ringwood