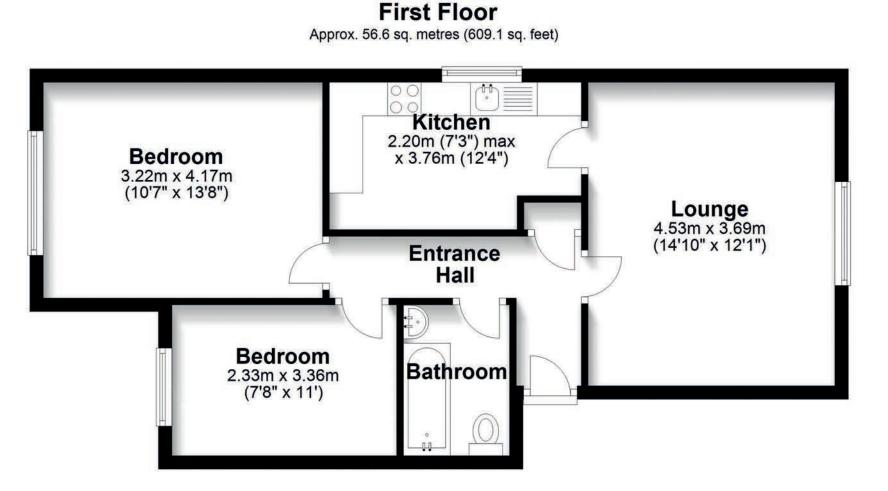

Agent's introduction

CARLON STOT CARD. Galandan Cardon Andread

Total area: approx. 56.6 sq. metres (609.1 sq. feet)

A two bedroom flat set in an idyllic location, close to the sea and the charming and well-loved town of Swanage. Situated on the scenic Jurassic Coast, with award-winning sandy beaches and a picturesque pier, Swanage offers an abundance of attractions including shops, restaurants, pubs, a theatre, a country park, and a nostalgic steam railway.