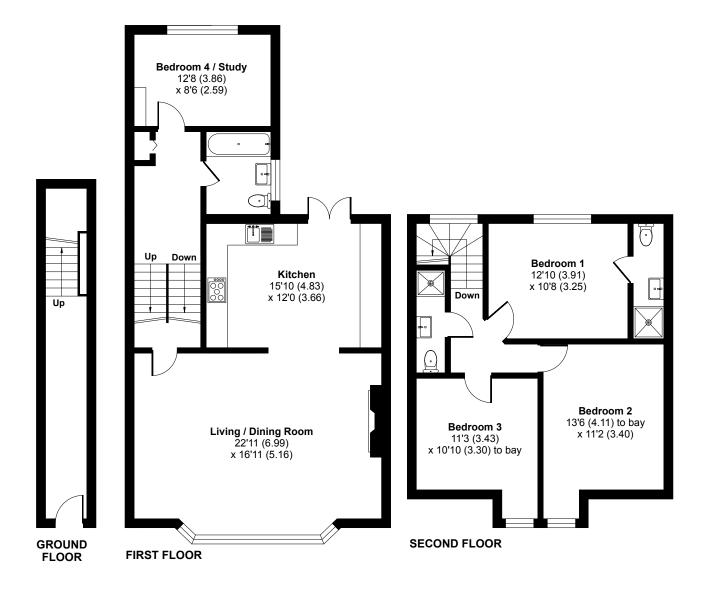

## Institute Road, Swanage, BH19

Approximate Area = 1568 sq ft / 145.6 sq m For identification only - Not to scale

S

2

Beautiful entrance hall with tiled flooring | Close to the beach | Second home, holiday let, or downsize