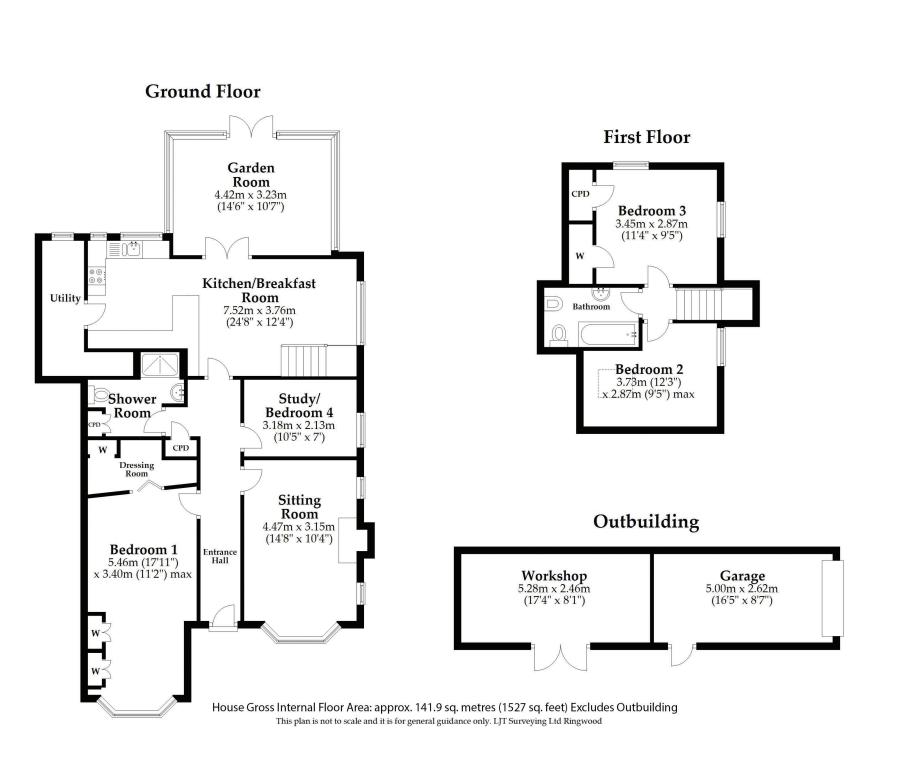

66

Seller's insight

Spacious and flexible accommodation | Open plan kitchen/dining/family room | Separate living room

Four double bedrooms | Modern bathroom and shower room | Approx 1.3 miles from New Milton

Conservatory/Garden room | Secluded and easily maintained rear garden | Garage, workshop and summer house

4

SEAC

A beautifully presented four bedroom detached chalet bungalow, situated in a highly sought after coastal location. The property is approximately 0.5 miles from Barton on Sea cliff top with its far reaching views across to the Isle of Wight, coastal paths and award winning beaches. The town of New Milton with its wealth of high street shops, doctors surgeries, dentists, schools, and main line train station is just 1.3 miles away. A regular bus service is also available with the nearest stop approximately 200 yards from the property.