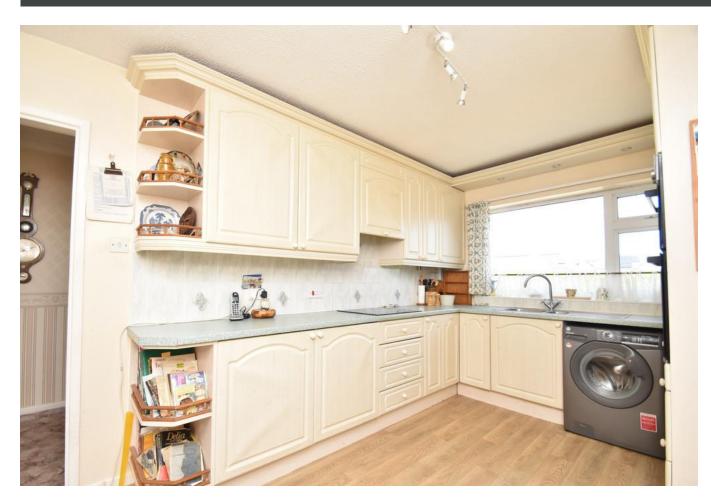

### PROPERTY SUMMARY

Harvey Robinson Estate Agents in St Ives are delighted to offer For Sale this sought-after, detached bungalow in the village of Somersham. Offered with no forward chain and immediate vacant possession, this property offers the rare opportunity to enjoy single level living with a generous garden in a village with excellent amenities on the doorstep. Accessed via a gravel driveway suitable for a number of vehicles, the accommodation in brief comprises an 20' entrance hall providing access to both sleeping and living accommodation. The dual aspect lounge and kitchen / diner can be found to the front of the property with excellent storage in the form of a larder. There are three bedrooms to the rear of the property enjoying a southerly aspect flooding these rooms with light. One of the bedrooms is currently utilised as a dining room with French doors accessing the rear garden. The accommodation is completed by a refitted family shower room and a number of storage cupboards. There is a side lobby which is covered and provides a walkway from the front driveway to the rear garden as well as a single garage with up and over door to the front and single pedestrian door to the rear. The rear garden is larger than average and enjoys and excellent degree of privacy. There are mature borders and beds as well as a large section of patio which is perfect for outdoor dining. Situated on the edge of this popular village, the bungalow can be found in walking distance of the many amenities of Somersham and must be viewed to be appreciated. Please contact the St Ives office to organise your viewing.