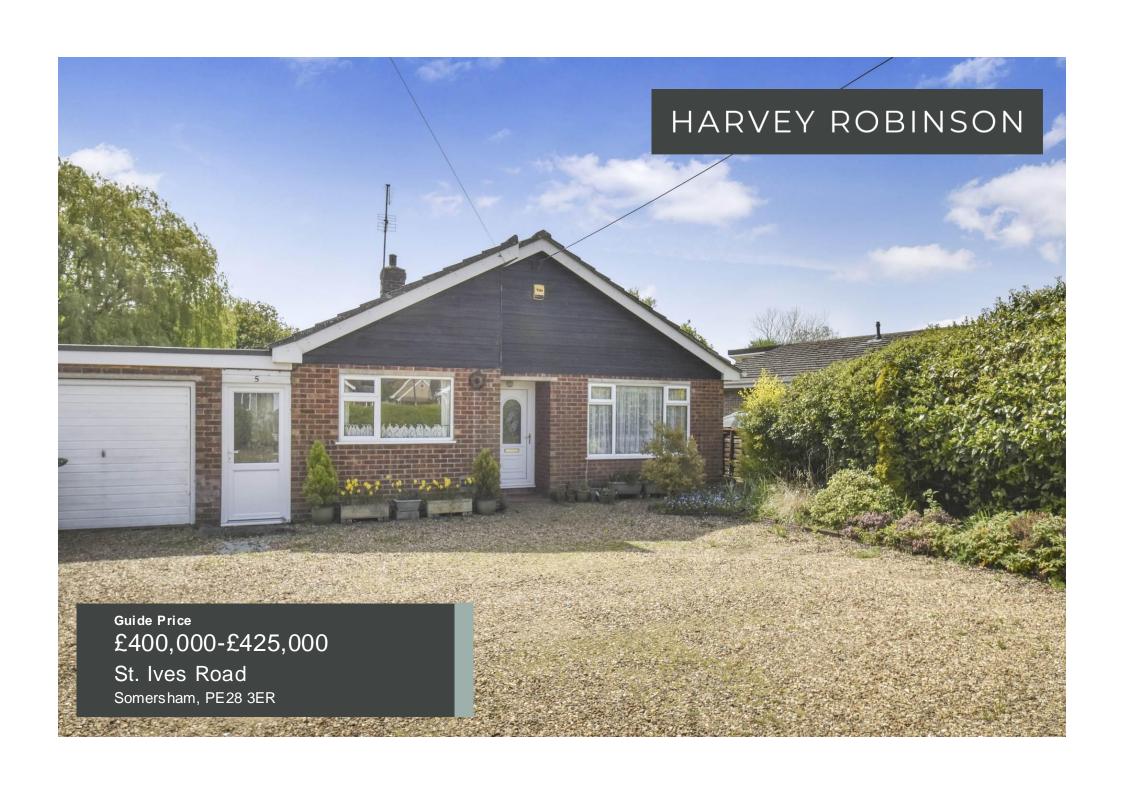

- Detached Bungalow
- Two / Three Bedrooms
- Ample Driveway for Numerous Vehicles
- Single Garage

- Mature South Facing Rear Garden
- Gas Central Heating
- Sought After Village Location
- No Forward Chain

### PROPERTY SUMMARY

Harvey Robinson Estate Agents in St Ives are delighted to offer For Sale this sought-after, detached bungalow in the village of Somersham. Offered with no forward chain and immediate vacant possession, this property offers the rare opportunity to enjoy single level living with a generous garden in a village with excellent amenities on the doorstep. Accessed via a gravel driveway suitable for a number of vehicles, the accommodation in brief comprises an 20' entrance hall providing access to both sleeping and living accommodation. The dual aspect lounge and kitchen / diner can be found to the front of the property with excellent storage in the form of a larder. There are three bedrooms to the rear of the property enjoying a southerly aspect flooding these rooms with light. One of the bedrooms is currently utilised as a dining room with French doors accessing the rear garden. The accommodation is completed by a refitted family shower room and a number of storage cupboards. There is a side lobby which is covered and provides a walkway from the front driveway to the rear garden as well as a single garage with up and over door to the front and single pedestrian door to the rear. The rear garden is larger than average and enjoys and excellent degree of privacy. There are mature borders and beds as well as a large section of patio which is perfect for outdoor dining. Situated on the edge of this popular village, the bungalow can be found in walking distance of the many amenities of Somersham and must be viewed to be appreciated. Please contact the St Ives office to organise your viewing.