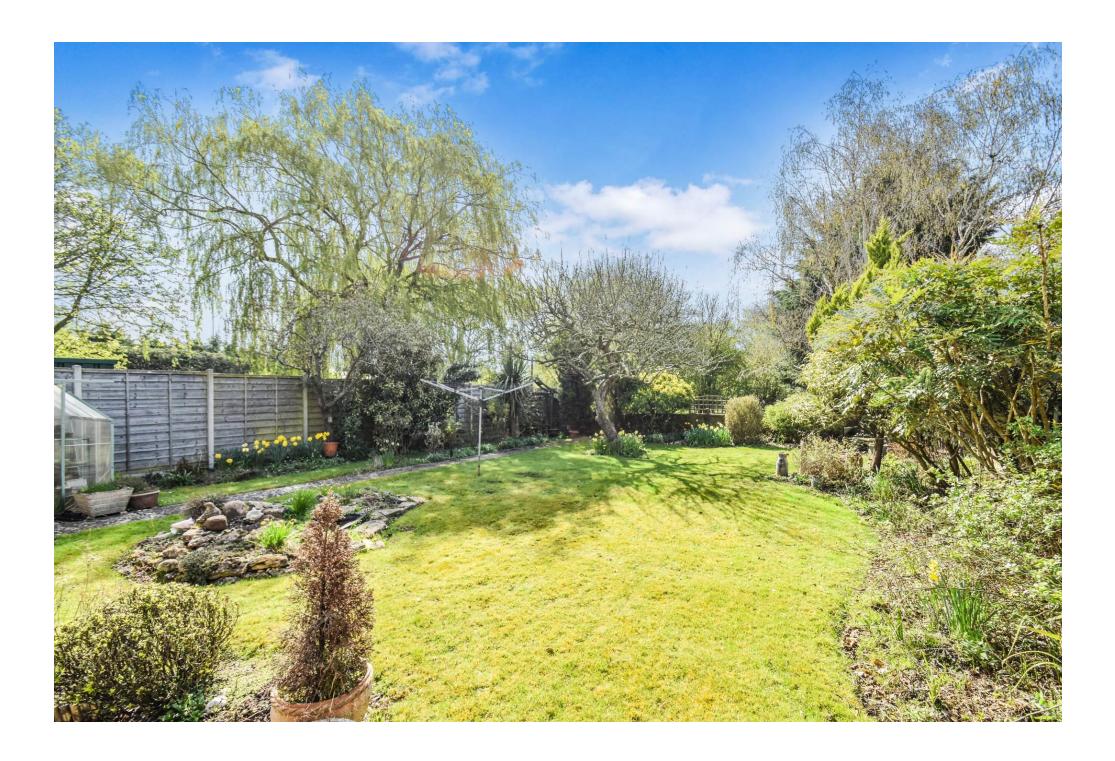

### PROPERTY SUMMARY

Harvey Robinson Estate Agents in St Ives are delighted to offer For Sale this sought-after, detached bungalow in the village of Somersham. Offered with no forward chain and immediate vacant possession, this property offers the rare opportunity to enjoy single level living with a generous garden in a village with excellent amenities on the doorstep. Accessed via a gravel driveway suitable for a number of vehicles, the accommodation in brief comprises an 20' entrance hall providing access to both sleeping and living accommodation. The dual aspect lounge and kitchen / diner can be found to the front of the property with excellent storage in the form of a larder. There are three bedrooms to the rear of the property enjoying a southerly aspect flooding these rooms with light. One of the bedrooms is currently utilised as a dining room with French doors accessing the rear garden. The accommodation is completed by a refitted family shower room and a number of storage cupboards. There is a side lobby which is covered and provides a walkway from the front driveway to the rear garden as well as a single garage with up and over door to the front and single pedestrian door to the rear. The rear garden is larger than average and enjoys and excellent degree of privacy. There are mature borders and beds as well as a large section of patio which is perfect for outdoor dining. Situated on the edge of this popular village, the bungalow can be found in walking distance of the many amenities of Somersham and must be viewed to be appreciated. Please contact the St Ives office to organise your viewing.

Rear Garden Aspect: South Rear Boundaries: Left and Rear

School Catchment Areas: Somersham Primary and St Ivo Secondary

Water Meter: No Boiler Serviced: 2024 Loft: Boarded with a Light