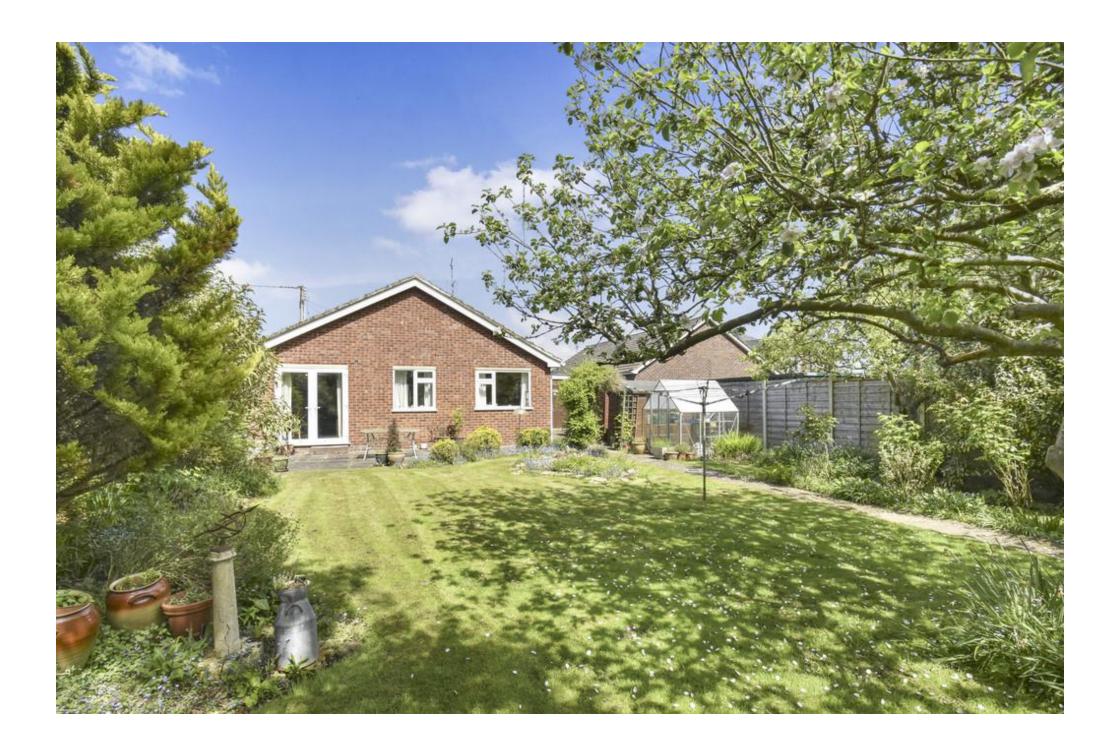

### PROPERTY SUMMARY

Harvey Robinson Estate Agents in St Ives are delighted to offer For Sale this sought-after, detached bungalow in the village of Somersham. Offered with no forward chain and immediate vacant possession, this property offers the rare opportunity to enjoy single level living with a generous garden in a village with excellent amenities on the doorstep. Accessed via a gravel driveway suitable for a number of vehicles, the accommodation in brief comprises an 20' entrance hall providing access to both sleeping and living accommodation. The dual aspect lounge and kitchen / diner can be found to the front of the property with excellent storage in the form of a larder. There are three bedrooms to the rear of the property enjoying a southerly aspect flooding these rooms with light. One of the bedrooms is currently utilised as a dining room with French doors accessing the rear garden. The accommodation is completed by a refitted family shower room and a number of storage cupboards. There is a side lobby which is covered and provides a walkway from the front driveway to the rear garden as well as a single garage with up and over door to the front and single pedestrian door to the rear. The rear garden is larger than average and enjoys and excellent degree of privacy. There are mature borders and beds as well as a large section of patio which is perfect for outdoor dining. Situated on the edge of this popular village, the bungalow can be found in walking distance of the many amenities of Somersham and must be viewed to be appreciated. Please contact the St Ives office to organise your viewing.