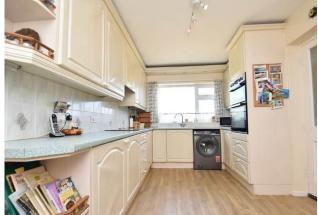

### PROPERTY SUMMARY

Harvey Robinson Estate Agents in St Ives are delighted to offer For Sale this sought-after, detached bungalow in the village of Somersham. Offered with no forward chain and immediate vacant possession, this property offers the rare opportunity to enjoy single level living with a generous garden in a village with excellent amenities on the doorstep. Accessed via a gravel driveway suitable for a number of vehicles, the accommodation in brief comprises an 20' entrance hall providing access to both sleeping and living accommodation. The dual aspect lounge and kitchen / diner can be found to the front of the property with excellent storage in the form of a larder. There are three bedrooms to the rear of the property enjoying a southerly aspect flooding these rooms with light. One of the bedrooms is currently utilised as a dining room with French doors accessing the rear garden. The accommodation is completed by a refitted family shower room and a number of storage cupboards. There is a side lobby which is covered and provides a walkway from the front driveway to the rear garden as well as a single garage with up and over door to the front and single pedestrian door to the rear. The rear garden is larger than average and enjoys and excellent degree of privacy. There are mature borders and beds as well as a large section of patio which is perfect for outdoor dining. Situated on the edge of this popular village, the bungalow can be found in walking distance of the many amenities of Somersham and must be viewed to be appreciated. Please contact the St Ives office to organise your viewing.