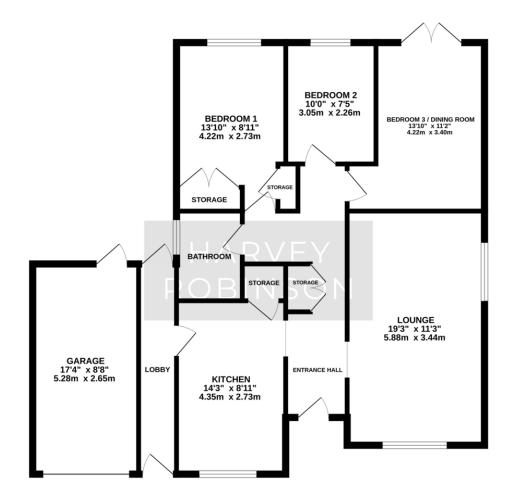

#### GROUND FLOOR 1053 sq.ft. (97.8 sq.m.) approx.

these particulars, they are for guidance purposes only. All measurements are approximate and are for general guidance purposes only and whilst every care has been taken to ensure their accuracy, they should not be relied upon and potential buyers/tenants are advised to recheck the measurements

TOTAL FLOOR AREA: 1053 sq.ft. (97.8 sq.m.) approx.

Made with Metropix ©2025