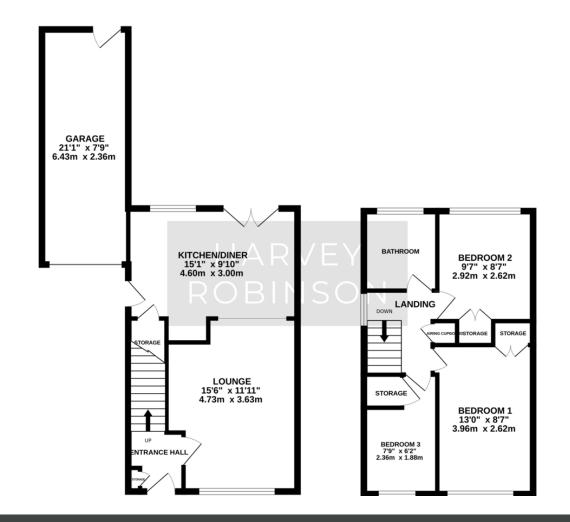

## **PROPERTY SUMMARY**

Harvey Robinson Estate Agents in St Ives are pleased to offer for sale this well-presented, three-bedroom, family home. A perfect purchase for a young family or first-time buyers and located in the popular village of Somersham, this property has been recently renovated by the current owner to an excellent standard and boasts a spacious and modem interior. The ground floor in brief comprises a spacious entrance hall, a light and airy lounge, and a recently fitted kitchen/diner with integrated appliances and French doors leading out to the garden. Continuing to the upstairs, there is a landing which features a stunning oak and glass balustrade leading on to two double bedrooms, a spacious single room, a modem three-piece bathroom, and lots of storage. Finished in a neutral colour palette, this property is both modem and timeless making it move-in ready. Throughout the downstairs of the property, there is high quality LVT flooring and there are solid oak doors throughout the entire property. Outside, there is a spacious rear garden with a separate decked area, ample off-street parking, and a single garage. This property is available now and viewing is highly recommended. We expect a high level of interest on this stunning property, so to avoid missing out, please contact us to arrange your viewing today in the St Ives office.