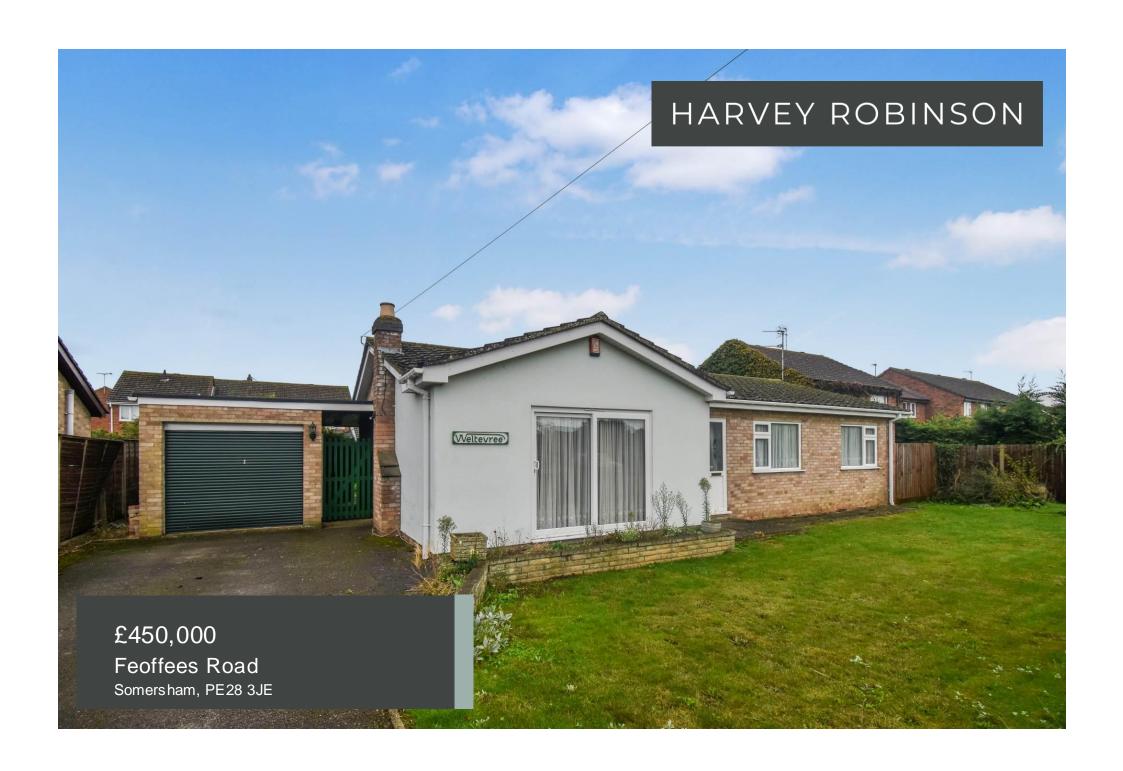

- Detached Bungalow
- Two Reception Rooms Including Kitchen Diner
- Four Generous Bedrooms
- En-Suite To Master

- Large Rear Garden
- Off Road Parking
- Single Garage
- No Forward Chain

# PROPERTY SUMMARY

Harvey Robinson Estate Agents St Ives are pleased to offer this spacious detached bungalow for sale, located in the sought-after village of Somersham. Available with no forward chain, this property has been thoughtfully extended and improved and in brief c omprises a light and airy lounge, an open-plan kitchen/diner with direct access to the rear garden, four generous bedrooms, an en-suite to the master bedroom, and a family bathroom with separate toilet. Outside, enjoy the sun whilst sitting on the patio in the generously-sized rear garden, which offers a good degree of privacy being surrounded by other bungalows, meaning you can really enjoy the peace of the area. At the front of the property there is a large garden mainly laid to lawn, which sets the property back from the road. Alongside this, there is ample parking space in the form of a paved driveway, as well as a single gar age. This property would be perfect for an older family, with spacious accommodation throughout and the opportunity to renovate and modernise to put their own stamp on the home. With over 1400sqft of living space, bungalows like this are rarely available.