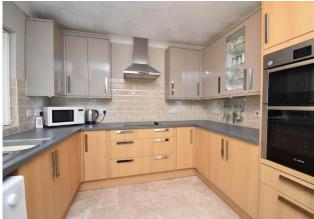

# PROPERTY SUMMARY

Harvey Robinson Estate Agents St Ives are pleased to offer this spacious detached bungalow for sale, located in the sought-after village of Somersham. Available with no forward chain, this property has been thoughtfully extended and improved and in brief c omprises a light and airy lounge, an open-plan kitchen/diner with direct access to the rear garden, four generous bedrooms, an en-suite to the master bedroom, and a family bathroom with separate toilet. Outside, enjoy the sun whilst sitting on the patio in the generously-sized rear garden, which offers a good degree of privacy being surrounded by other bungalows, meaning you can really enjoy the peace of the area. At the front of the property there is a large garden mainly laid to lawn, which sets the property back from the road. Alongside this, there is ample parking space in the form of a paved driveway, as well as a single gar age. This property would be perfect for an older family, with spacious accommodation throughout and the opportunity to renovate and modernise to put their own stamp on the home. With over 1400sqft of living space, bungalows like this are rarely available.