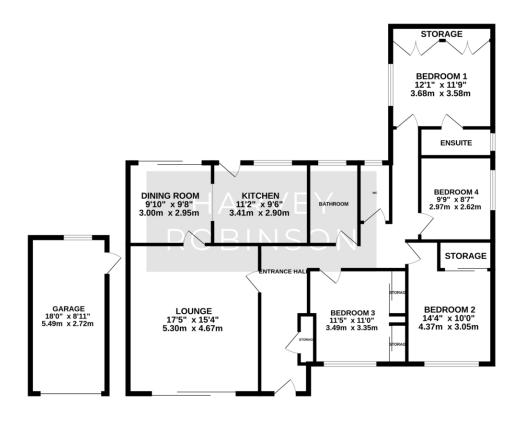

# GROUND FLOOR 1419 sq.ft. (131.8 sq.m.) approx.

TOTAL FLOOR AREA: 1419 sq.ft. (131.8 sq.m.) approx

Agents Note: Whilst every care has been taken to prepare these particulars, they are for guidance purposes only. All measurements are approximate and are for general guidance purposes only and whilst every care has been taken to ensure their accuracy, they should not be relied upon and potential buyers/tenants are advised to recheck the measurements