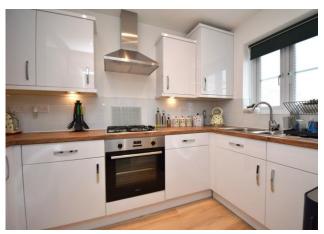

#### **PROPERTY SUMMARY**

Harvey Robinson Estate Agents in St lves are delighted to offer for sale this immaculately presented two-bedroom semi-detached house in a central and popular new build development in Over. Constructed in 2023, the property is immaculately presented throughout and offers spacious and well-designed accommodation arranged over two floors. Upon entering the property, you are greeted with an open and airy entrance hall with ample under stairs storage and Karndean flooring that continues into the kitchen. Located to the front of the property, the kitchen is fitted in a modern white gloss style with laminate wooden worksurfaces over and benefits from an integrated fridge freezer, dishwasher and washing machine as well as housing the gas central heating boiler. Completing the ground floor space is a downstairs cloakroom and a lounge diner. This spacious room is flooded with light from the bi-folding doors which provide access to the garden. To the first floor, there are two generous double bedrooms, ample fitted storage and a well-presented bathroom which is fitted in a contemporary white, three-piece suite. The single garage can be found adjacent to the property which provides storage in the eaves as well as power and lighting. The rear garden is larger than average and enjoys excellent levels of privacy due to the woodland behind. The garden is mainly laid to lawn with a large section of patio, perfect for outdoor dining. To the front, there is a pleasant front garden and a driveway to the front of the garage. Viewing of this rarely available home is highly recommended and can be organised by contacting our St lves office.