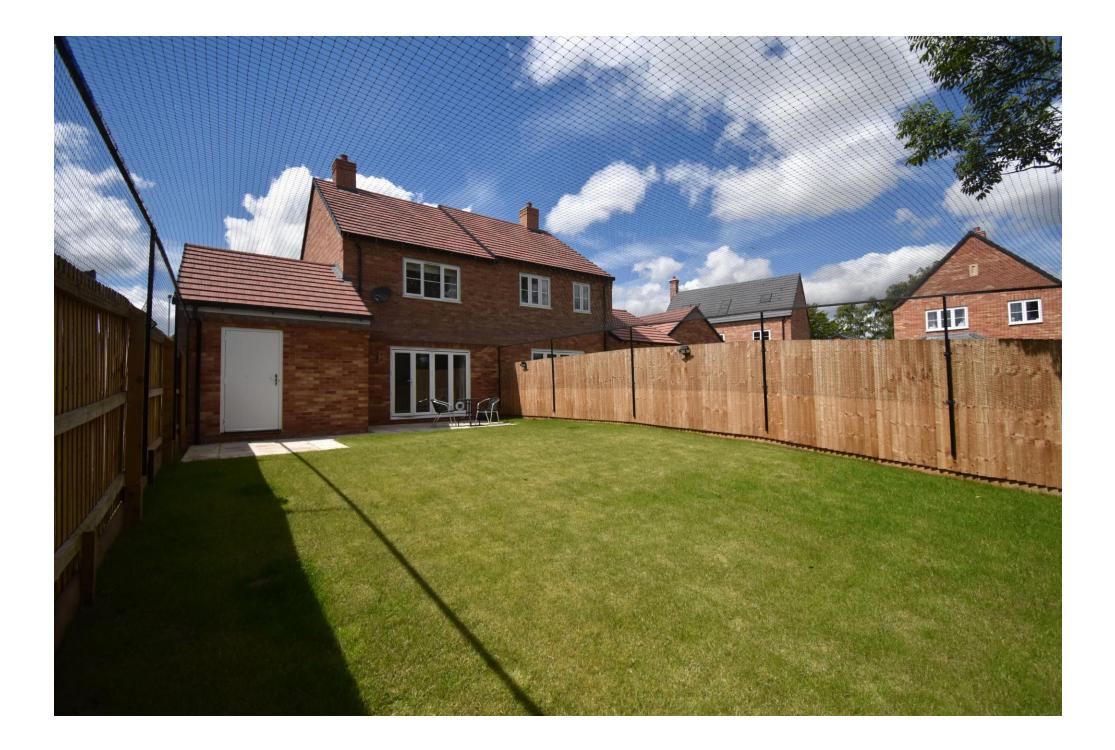

#### **PROPERTY SUMMARY**

Harvey Robinson Estate Agents in St lves are delighted to offer for sale this immaculately presented two-bedroom semi-detached house in a central and popular new build development in Over. Constructed in 2023, the property is immaculately presented throughout and offers spacious and well-designed accommodation arranged over two floors. Upon entering the property, you are greeted with an open and airy entrance hall with ample under stairs storage and Karndean flooring that continues into the kitchen. Located to the front of the property, the kitchen is fitted in a modern white gloss style with laminate wooden worksurfaces over and benefits from an integrated fridge freezer, dishwasher and washing machine as well as housing the gas central heating boiler. Completing the ground floor space is a downstairs cloakroom and a lounge diner. This spacious room is flooded with light from the bi-folding doors which provide access to the garden. To the first floor, there are two generous double bedrooms, ample fitted storage and a well-presented bathroom which is fitted in a contemporary white, three-piece suite. The single garage can be found adjacent to the property which provides storage in the eaves as well as power and lighting. The rear garden is larger than average and enjoys excellent levels of privacy due to the woodland behind. The garden is mainly laid to lawn with a large section of patio, perfect for outdoor dining. To the front, there is a pleasant front garden and a driveway to the front of the garage. Viewing of this rarely available home is highly recommended and can be organised by contacting our St lves office.