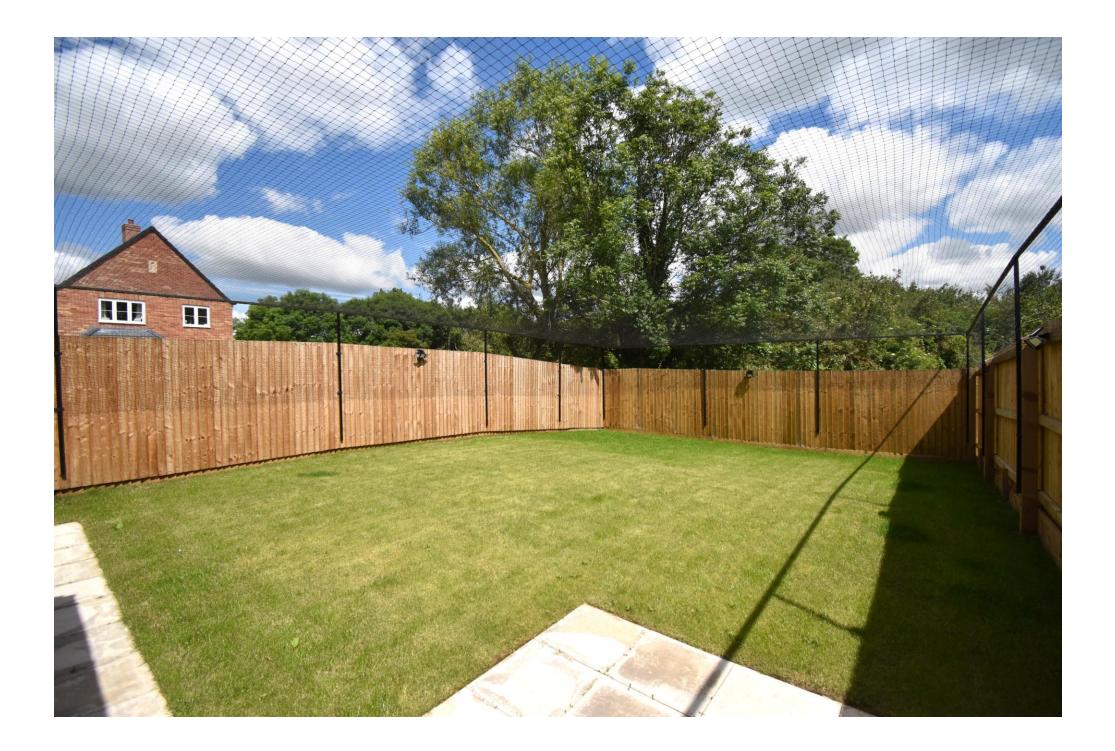

#### **PROPERTY SUMMARY**

Harvey Robinson Estate Agents in St lves are delighted to offer for sale this immaculately presented two-bedroom semi-detached house in a central and popular new build development in Over. Constructed in 2023, the property is immaculately presented throughout and offers spacious and well-designed accommodation arranged over two floors. Upon entering the property, you are greeted with an open and airy entrance hall with ample under stairs storage and Karndean flooring that continues into the kitchen. Located to the front of the property, the kitchen is fitted in a modern white gloss style with laminate wooden worksurfaces over and benefits from an integrated fridge freezer, dishwasher and washing machine as well as housing the gas central heating boiler. Completing the ground floor space is a downstairs cloakroom and a lounge diner. This spacious room is flooded with light from the bi-folding doors which provide access to the garden. To the first floor, there are two generous double bedrooms, ample fitted storage and a well-presented bathroom which is fitted in a contemporary white, three-piece suite. The single garage can be found adjacent to the property which provides storage in the eaves as well as power and lighting. The rear garden is larger than average and enjoys excellent levels of privacy due to the woodland behind. The garden is mainly laid to lawn with a large section of patio, perfect for outdoor dining. To the front, there is a pleasant front garden and a driveway to the front of the garage. Viewing of this rarely available home is highly recommended and can be organised by contacting our St lves office.