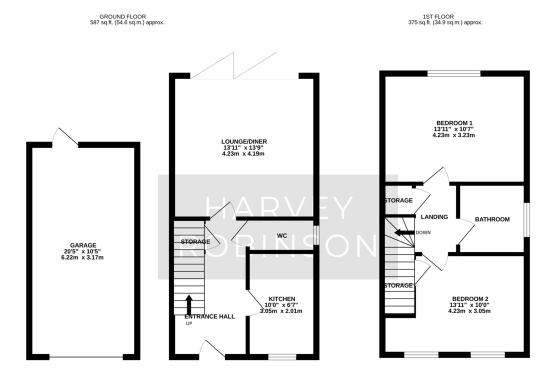

Rated Exceptional in Best Estate Agent Guide 2024 British Property Awards 2023 & 2024 – Gold Winner 4.9 Star Google Review Rating

TOTAL FLOOR AREA : 963 sq.ft. (89.4 sq.m.) approx. Made with Metropix ©2024