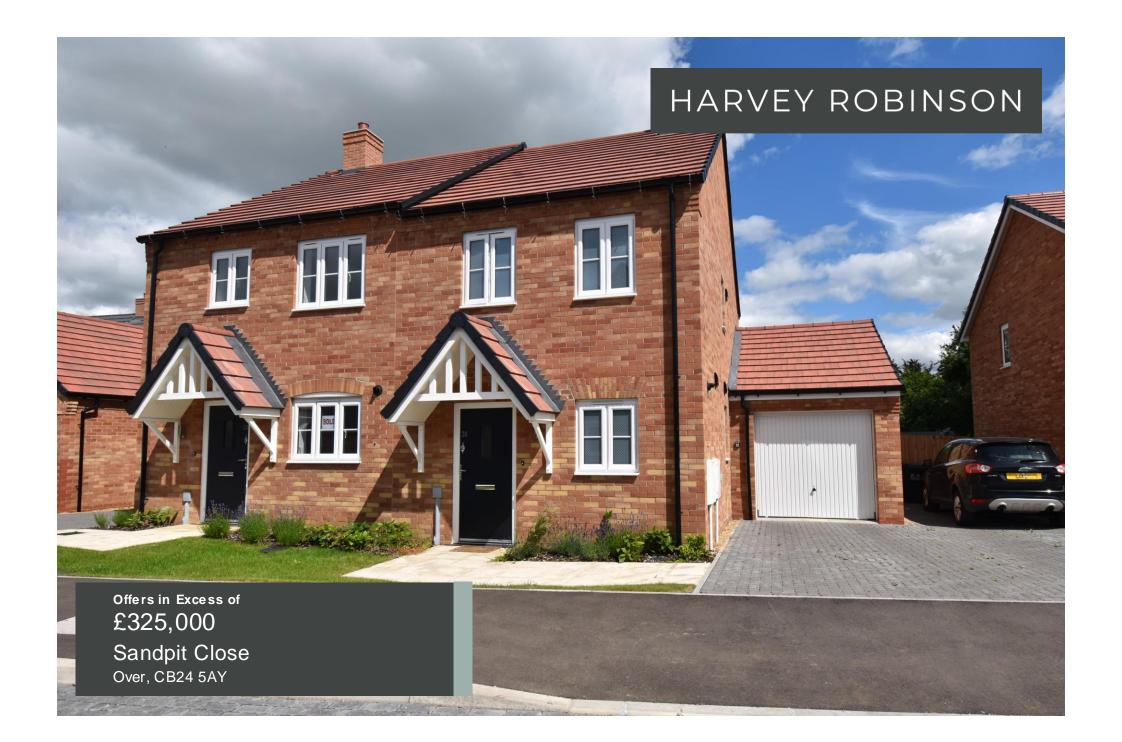

- Semi-Detached House
- Constructed in 2023
- Two Double Bedrooms
- Downstairs Cloakroom

- Open Plan Lounge Diner
- Single Garage
- Private Enclosed Rear Garden
- Immaculately Presented Throughout

2

1

لحصا

#### **PROPERTY SUMMARY**

Harvey Robinson Estate Agents in St lves are delighted to offer for sale this immaculately presented two-bedroom semi-detached house in a central and popular new build development in Over. Constructed in 2023, the property is immaculately presented throughout and offers spacious and well-designed accommodation arranged over two floors. Upon entering the property, you are greeted with an open and airy entrance hall with ample under stairs storage and Karndean flooring that continues into the kitchen. Located to the front of the property, the kitchen is fitted in a modern white gloss style with laminate wooden worksurfaces over and benefits from an integrated fridge freezer, dishwasher and washing machine as well as housing the gas central heating boiler. Completing the ground floor space is a downstairs cloakroom and a lounge diner. This spacious room is flooded with light from the bi-folding doors which provide access to the garden. To the first floor, there are two generous double bedrooms, ample fitted storage and a well-presented bathroom which is fitted in a contemporary white, three-piece suite. The single garage can be found adjacent to the property which provides storage in the eaves as well as power and lighting. The rear garden is larger than average and enjoys excellent levels of privacy due to the woodland behind. The garden is mainly laid to lawn with a large section of patio, perfect for outdoor dining. To the front, there is a pleasant front garden and a driveway to the front of the garage. Viewing of this rarely available home is highly recommended and can be organised by contacting our St lves office.