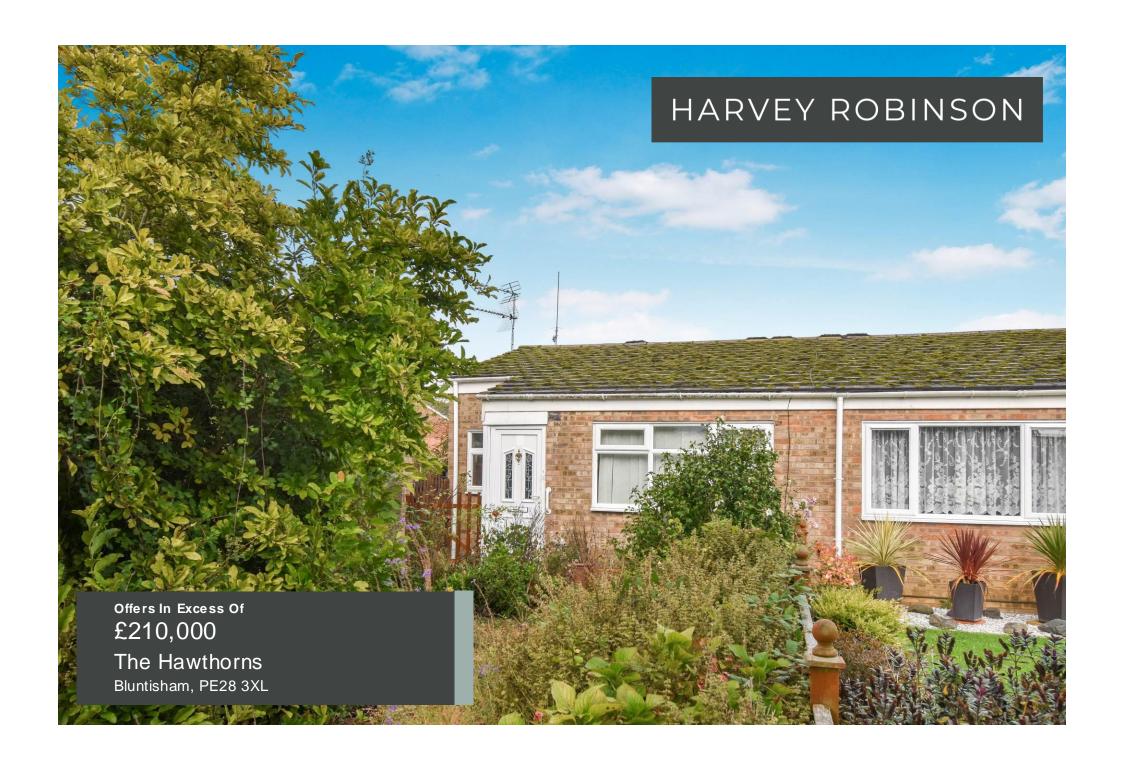

- End Terraced Bungalow
- Two Bedrooms
- Conservatory to the Rear
- Front and Rear Gardens

- Refitted Family Bathroom
- Single Garage
- Off Road Parking
- Sought After Location

2 🕮

## **PROPERTY SUMMARY**

Harvey Robinson Estate Agents in St Ives are delighted to offer For Sale this charming, centrally located end-terraced bungalow in Bluntisham. Arranged over just one level, the property offers light and airy accommodation with spacious gardens to the front and rear and would make an excellent downsize or first time buy. The accommodation in brief comprises an entrance porch leading to a lounge dining room which is open to a kitchen, both of which enjoy southerly aspects with plenty of light. There are two bedrooms to the rear of the property as well as a family bathroom which is fitted in a white suite. Completing the accommodation is a conservatory which provides versatile living space as well as a large storage cupboard. The front garden is spacious and provides privacy as the property is accessed via a pavement to the front with no vehicular access. To the rear, the garden is mainly laid to lawn and is spacious and well-maintained. There are mature shrubs and borders and access to the singe rear garage behind. There is a private driveway accessing the garage providing off road parking for this property. Viewing of this rarely available property is essential and can be organised by contacting our St Ives office.