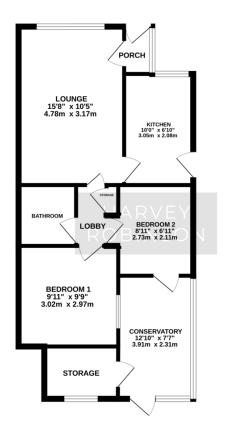

Rated Exceptional in Best Estate Agent Guide 2023 & 2024 British Property Awards 2023 & 2024 – Gold Winner 4.9 Star Google Review Rating

GROUND FLOOR 596 sq.ft. (55.4 sq.m.) approx.

TOTAL FLOOR AREA: 596 sq.ft. (55.4 sq.m.) approx.