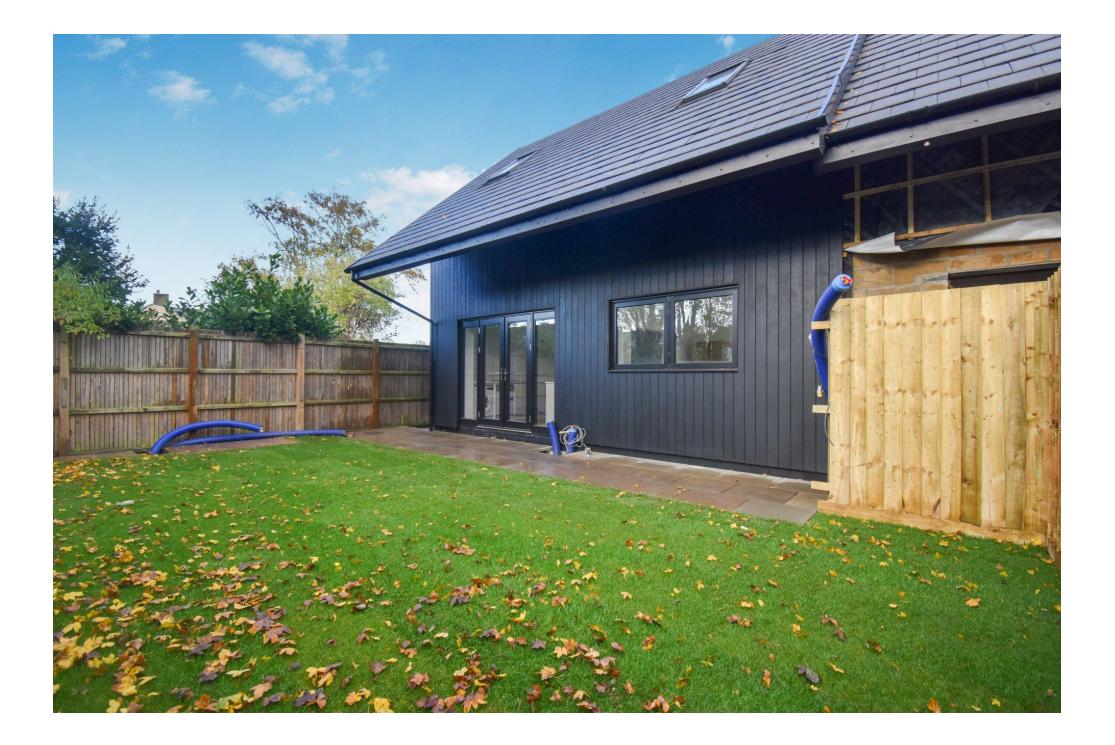

- Semi-Detached New Build House
- Four Generous Bedrooms
- Master Suite with Ensuite and Dressing Room
- Carport and Off Road Parking

- Private Enclosed Rear Garden
- Air Source Heat Pump
- Open Plan Living Accommodation

### PROPERTY SUMMARY

Harvey Robinson Estate Agents in St Ives are delighted to be marketing this truly unique new build property situated in the centre of the sought-after village of Earith. Set back from the road and one of just two new build homes constructed in this small development, this property has been thoughtfully designed and constructed to an excellent standard with no expense spared on the quality. The ground floor consists of an entrance hall, a cloakroom, and open plan kitchen / dining room with a range of integrated appliances including a fridge, a freezer, a double oven, an induction hob, a washing machine and separate dryer as well as concealed bins. Completing the ground floor is a separate lounge which opens into the kitchen diner giving a feeling of op en plan living and a carport which offers the potential to convert into another living space (STPP). Upstairs, there are four generous bedrooms, a family bathroom with a four piece white suite and an ensuite and dressing room to the master bedroom. The property benefits from allocated off road parking to the front and side of the car port and the rear garden is enclosed and laid to lawn. Early reservation of this one-off property is advised and viewings can be organised by contacting our St Ives office.