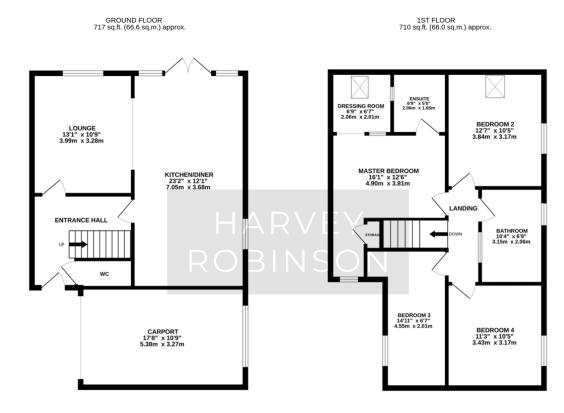

### PROPERTY SUMMARY

Harvey Robinson Estate Agents in St Ives are delighted to be marketing this truly unique new build property situated in the centre of the sought-after village of Earith. Set back from the road and one of just two new build homes constructed in this small development, this property has been thoughtfully designed and constructed to an excellent standard with no expense spared on the quality. The ground floor consists of an entrance hall, a cloakroom, and open plan kitchen / dining room with a range of integrated appliances including a fridge, a freezer, a double oven, an induction hob, a washing machine and separate dryer as well as concealed bins. Completing the ground floor is a separate lounge which opens into the kitchen diner giving a feeling of op en plan living and a carport which offers the potential to convert into another living space (STPP). Upstairs, there are four generous bedrooms, a family bathroom with a four piece white suite and an ensuite and dressing room to the master bedroom. The property benefits from allocated off road parking to the front and side of the car port and the rear garden is enclosed and laid to lawn. Early reservation of this one-off property is advised and viewings can be organised by contacting our St Ives office.

TOTAL FLOOR AREA : 1427 sq.ft. (132.6 sq.m.) approx. Made with Metropix ©2023

> Agents Note: Whilst every care has been taken to prepare these particulars, they are for guidance purposes only. All measurements are approximate and are for general guidance purposes only and whilst every care has been taken to ensure their accuracy, they should not be relied upon and potential buyers/tenants are advised to recheck the measurements