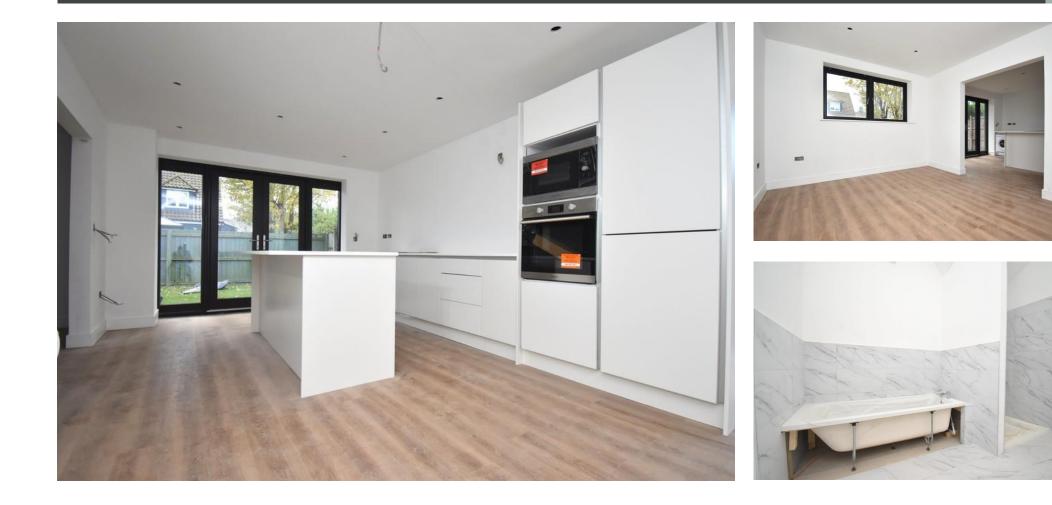

### PROPERTY SUMMARY

Harvey Robinson Estate Agents in St Ives are delighted to be marketing this truly unique new build property situated in the centre of the sought-after village of Earith. Set back from the road and one of just two new build homes constructed in this small development, this property has been thoughtfully designed and constructed to an excellent standard with no expense spared on the quality. The ground floor consists of an entrance hall, a cloakroom, and open plan kitchen / dining room with a range of integrated appliances including a fridge, a freezer, a double oven, an induction hob, a washing machine and separate dryer as well as concealed bins. Completing the ground floor is a separate lounge which opens into the kitchen diner giving a feeling of op en plan living and a carport which offers the potential to convert into another living space (STPP). Upstairs, there are four generous bedrooms, a family bathroom with a four piece white suite and an ensuite and dressing room to the master bedroom. The property benefits from allocated off road parking to the front and side of the car port and the rear garden is enclosed and laid to lawn. Early reservation of this one-off property is advised and viewings can be organised by contacting our St Ives office.