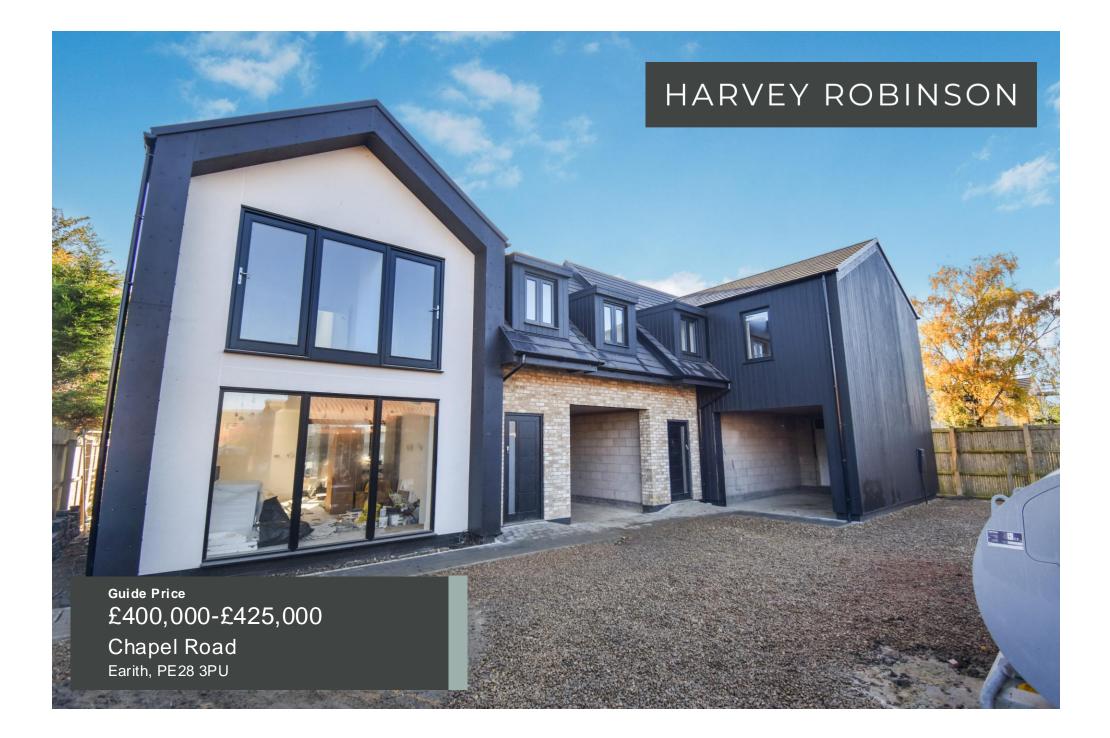

### PROPERTY SUMMARY

Harvey Robinson Estate Agents in St Ives are delighted to be marketing this truly unique new build property situated in the centre of the sought-after village of Earith. Set back from the road and one of just two new build homes constructed in this small development, this property has been thoughtfully designed and constructed to an excellent standard with no expense spared on the quality. The ground floor consists of an entrance hall, a cloakroom, and open plan kitchen / dining room with a range of integrated appliances including a fridge, a freezer, a double oven, an induction hob, a washing machine and separate dryer as well as concealed bins. Completing the ground floor is a separate lounge which opens into the kitchen diner giving a feeling of op en plan living and a carport which offers the potential to convert into another living space (STPP). Upstairs, there are four generous bedrooms, a family bathroom with a four piece white suite and an ensuite and dressing room to the master bedroom. The property benefits from allocated off road parking to the front and side of the car port and the rear garden is enclosed and laid to lawn. Early reservation of this one-off property is advised and viewings can be organised by contacting our St Ives office.

- Semi-Detached New Build House
- Four Generous Bedrooms
- Master Suite with Ensuite and Dressing Room
- Carport and Off Road Parking

- Private Enclosed Rear Garden
- Air Source Heat Pump
- Open Plan Living Accommodation