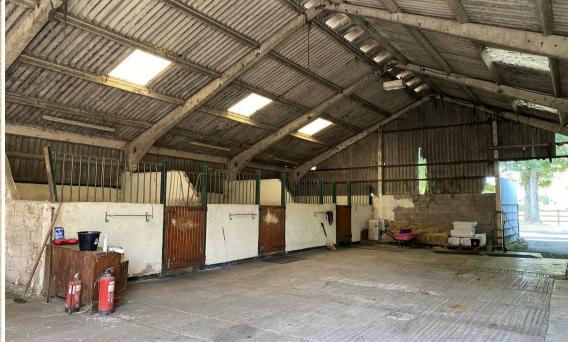

## Fern Farm Hisomley

Westbury, BA13 4DB

- A substantial four-bedroom detached farmhouse with five reception rooms and, a large kitchen/breakfast room & two bathrooms.
- 22.5 Acres of flat paddock land surrounding the property.
- Two annexes; Annex 1 kitchen, large bedroom, bathroom with tub and shower, and conservatory. Annex 2 – open plan kitchen, bedroom and bathroom.
- A wide variety of equestrian facilities including, 14 stables, two tack rooms, two barns, a large sand school and a horse walker.

A rare opportunity to acquire a beautiful detached farm house set on 23 acres of land with two annexes, equestrian facilities, including stabling for 14 horses, two tack rooms, two large barns, a sand school and horse walker and other outbuildings. Viewings strictly by appointment via agents Rivendell Estates.