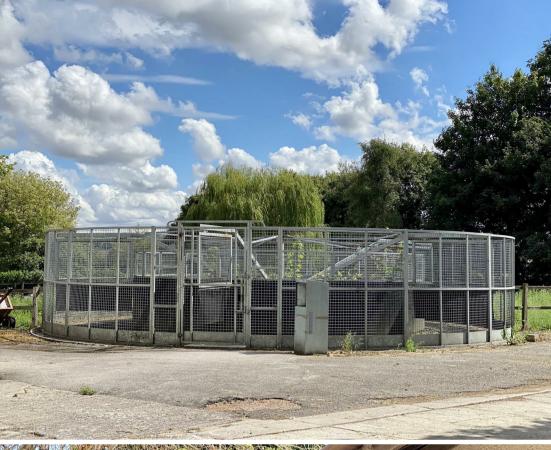

## Fern Farm Hisomley

Westbury, BA13 4DB

- A substantial four-bedroom detached farmhouse with five reception rooms and, a large kitchen/breakfast room & two bathrooms.
- 22.5 Acres of flat paddock land surrounding the property.
- Two annexes; Annex 1 kitchen, large bedroom, bathroom with tub and shower, and conservatory. Annex 2 – open plan kitchen, bedroom and bathroom.
- A wide variety of equestrian facilities including, 14 stables, two tack rooms, two barns, a large sand school and a horse walker.

A rare opportunity to acquire a beautiful detached farm house set on 23 acres of land with two annexes, equestrian facilities, including stabling for 14 horses, two tack rooms, two large barns, a sand school and horse walker and other outbuildings. Viewings strictly by appointment via agents Rivendell Estates.