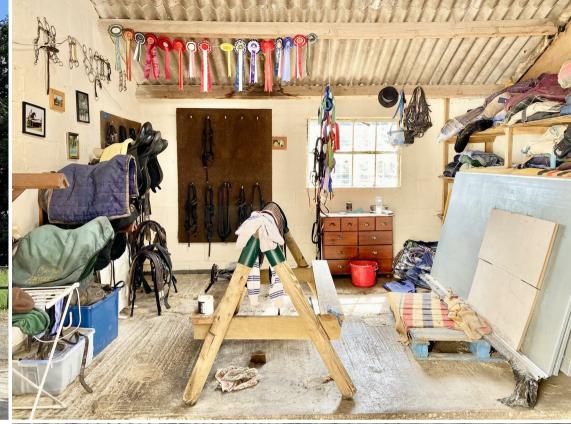

## Fern Farm Hisomley

Westbury, BA13 4DB

- A substantial four-bedroom detached farmhouse with five reception rooms and, a large kitchen/breakfast room & two bathrooms.
- 22.5 Acres of flat paddock land surrounding the property.
- Two annexes; Annex 1 kitchen, large bedroom, bathroom with tub and shower, and conservatory. Annex 2 – open plan kitchen, bedroom and bathroom.
- A wide variety of equestrian facilities including, 14 stables, two tack rooms, two barns, a large sand school and a horse walker.

A rare opportunity to acquire a beautiful detached farm house set on 23 acres of land with two annexes, equestrian facilities, including stabling for 14 horses, two tack rooms, two large barns, a sand school and horse walker and other outbuildings. Viewings strictly by appointment via agents Rivendell Estates.