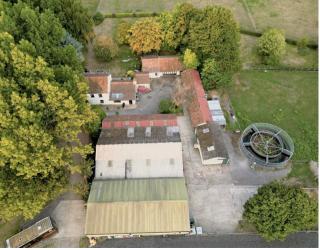

## Fern Farm Hisomley

Westbury, BA13 4DB

- A substantial four-bedroom detached farmhouse with five reception rooms and, a large kitchen/breakfast room & two bathrooms.
- 22.5 Acres of flat paddock land surrounding the property.
- Two annexes; Annex 1 kitchen, large bedroom, bathroom with tub and shower, and conservatory. Annex 2 – open plan kitchen, bedroom and bathroom.
- A wide variety of equestrian facilities including, 14 stables, two tack rooms, two barns, a large sand school and a horse walker.

A rare opportunity to acquire a beautiful detached farm house set on 23 acres of land with two annexes, equestrian facilities, including stabling for 14 horses, two tack rooms, two large barns, a sand school and horse walker and other outbuildings. Viewings strictly by appointment via agents Rivendell Estates.