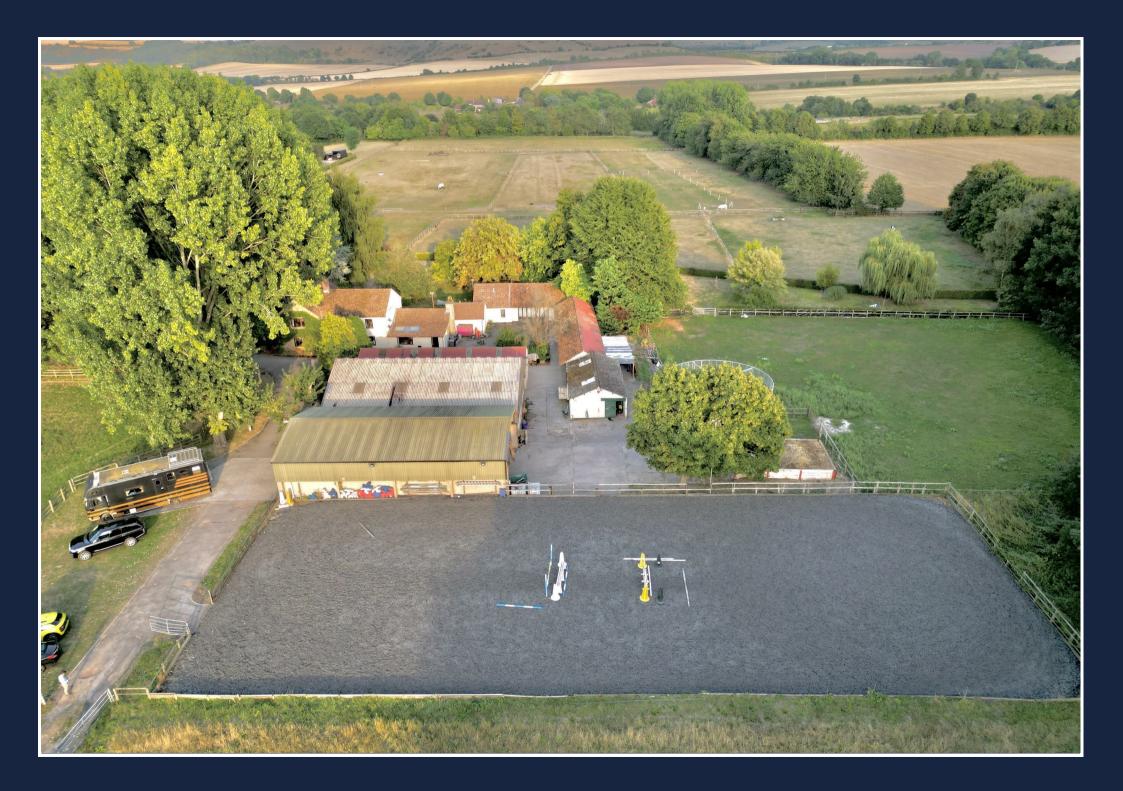

## Fern Farm Hisomley

Westbury, BA13 4DB

- A substantial four-bedroom detached farmhouse with five reception rooms and, a large kitchen/breakfast room & two bathrooms.
- 22.5 Acres of flat paddock land surrounding the property.
- Two annexes; Annex 1 kitchen, large bedroom, bathroom with tub and shower, and conservatory. Annex 2 – open plan kitchen, bedroom and bathroom.
- A wide variety of equestrian facilities including, 14 stables, two tack rooms, two barns, a large sand school and a horse walker.

A rare opportunity to acquire a beautiful detached farm house set on 23 acres of land with two annexes, equestrian facilities, including stabling for 14 horses, two tack rooms, two large barns, a sand school and horse walker and other outbuildings. Viewings strictly by appointment via agents Rivendell Estates.