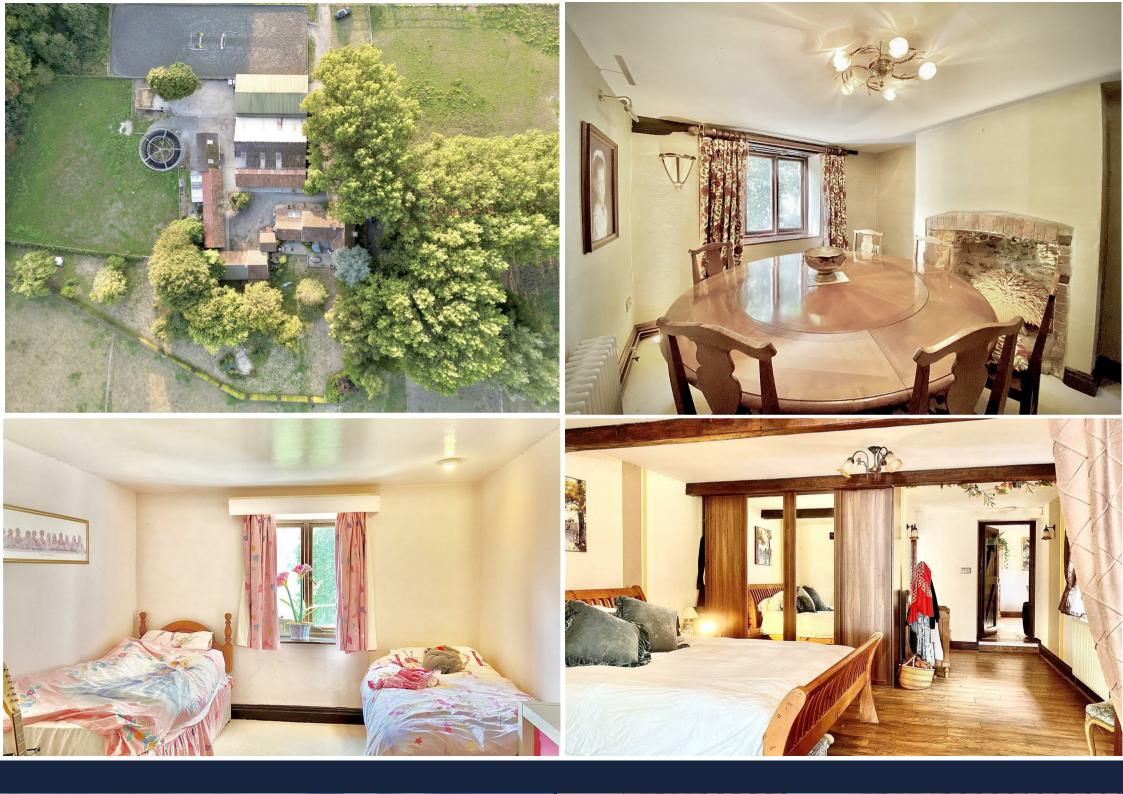

## Fern Farm Hisomley

Westbury, BA13 4DB

- A substantial four-bedroom detached farmhouse with five reception rooms and, a large kitchen/breakfast room & two bathrooms.
- 22.5 Acres of flat paddock land surrounding the property.
- Two annexes; Annex 1 kitchen, large bedroom, bathroom with tub and shower, and conservatory. Annex 2 – open plan kitchen, bedroom and bathroom.
- A wide variety of equestrian facilities including, 14 stables, two tack rooms, two barns, a large sand school and a horse walker.

A rare opportunity to acquire a beautiful detached farm house set on 23 acres of land with two annexes, equestrian facilities, including stabling for 14 horses, two tack rooms, two large barns, a sand school and horse walker and other outbuildings. Viewings strictly by appointment via agents Rivendell Estates.