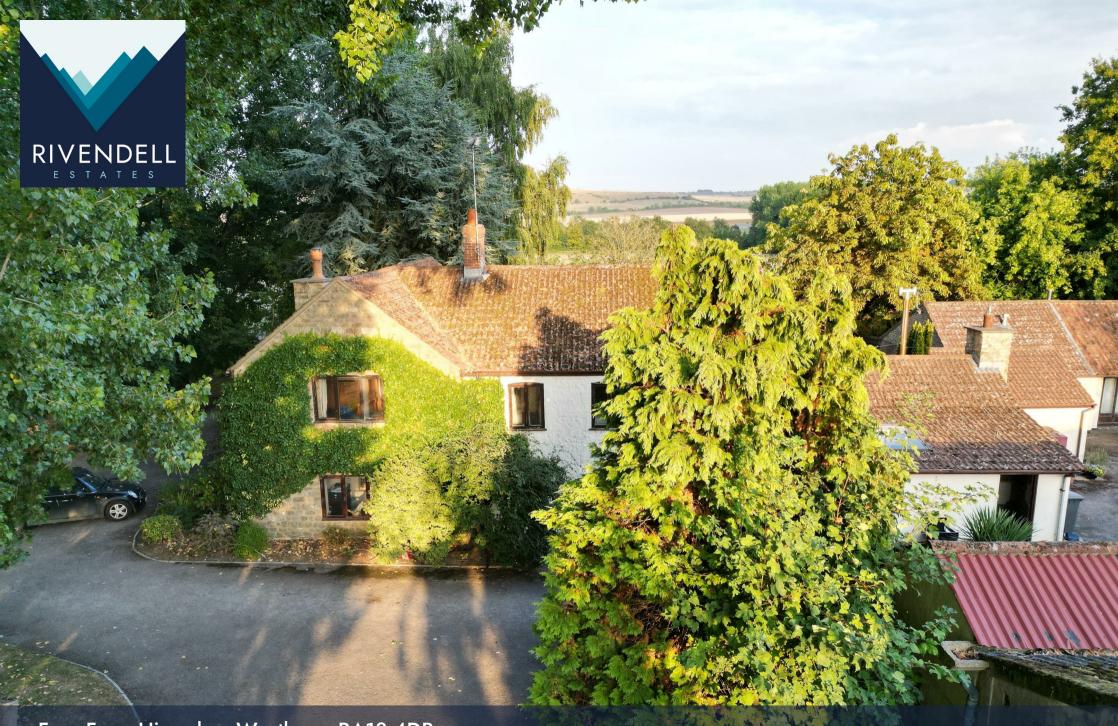

Fern Farm Hisomley, Westbury, BA13 4DB £1,650,000

## Fern Farm Hisomley

Westbury, BA13 4DB

- A substantial four-bedroom detached farmhouse with five reception rooms and, a large kitchen/breakfast room & two bathrooms.
- 22.5 Acres of flat paddock land surrounding the property.
- Two annexes; Annex 1 kitchen, large bedroom, bathroom with tub and shower, and conservatory. Annex 2 – open plan kitchen, bedroom and bathroom.
- A wide variety of equestrian facilities including, 14 stables, two tack rooms, two barns, a large sand school and a horse walker.

A rare opportunity to acquire a beautiful detached farm house set on 23 acres of land with two annexes, equestrian facilities, including stabling for 14 horses, two tack rooms, two large barns, a sand school and horse walker and other outbuildings. Viewings strictly by appointment via agents Rivendell Estates.