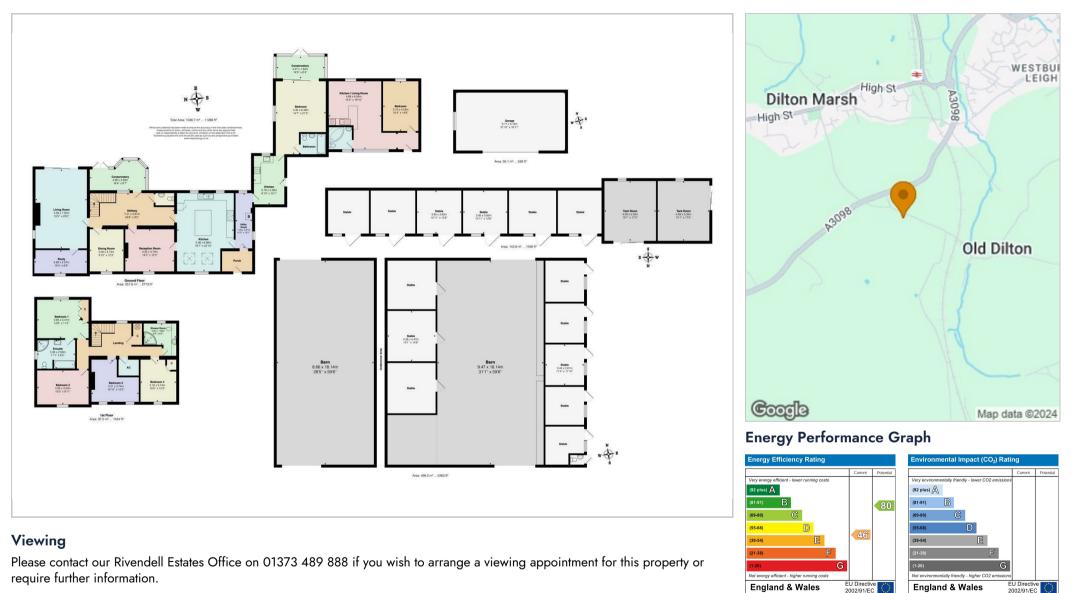

## Fern Farm Hisomley

Westbury, BA13 4DB

- A substantial four-bedroom detached farmhouse with five reception rooms and, a large kitchen/breakfast room & two bathrooms.
- 22.5 Acres of flat paddock land surrounding the property.
- Two annexes; Annex 1 kitchen, large bedroom, bathroom with tub and shower, and conservatory. Annex 2 – open plan kitchen, bedroom and bathroom.
- A wide variety of equestrian facilities including, 14 stables, two tack rooms, two barns, a large sand school and a horse walker.

A rare opportunity to acquire a beautiful detached farm house set on 23 acres of land with two annexes, equestrian facilities, including stabling for 14 horses, two tack rooms, two large barns, a sand school and horse walker and other outbuildings. Viewings strictly by appointment via agents Rivendell Estates.