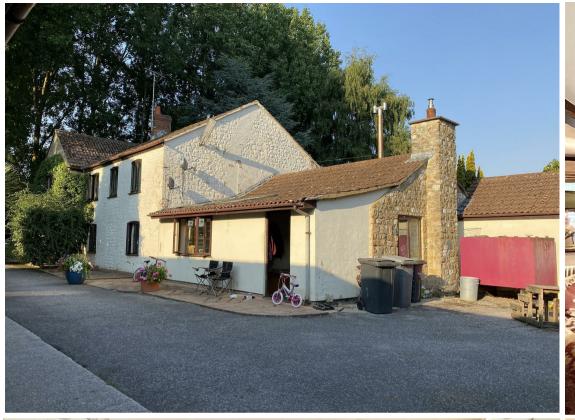

## Fern Farm Hisomley

Westbury, BA13 4DB

- A substantial four-bedroom detached farmhouse with five reception rooms and, a large kitchen/breakfast room & two bathrooms.
- · 22.5 Acres of flat paddock land surrounding the property.
- Two annexes; Annex 1 kitchen, large bedroom, bathroom with tub and shower, and conservatory. Annex 2 — open plan kitchen, bedroom and bathroom.
- A wide variety of equestrian facilities including, 14 stables, two tack rooms, two barns, a large sand school and a horse walker.

A rare opportunity to acquire a beautiful detached farm house set on 23 acres of land with two annexes, equestrian facilities, including stabling for 14 horses, two tack rooms, two large barns, a sand school and horse walker and other outbuildings. Viewings strictly by appointment via agents Rivendell Estates.