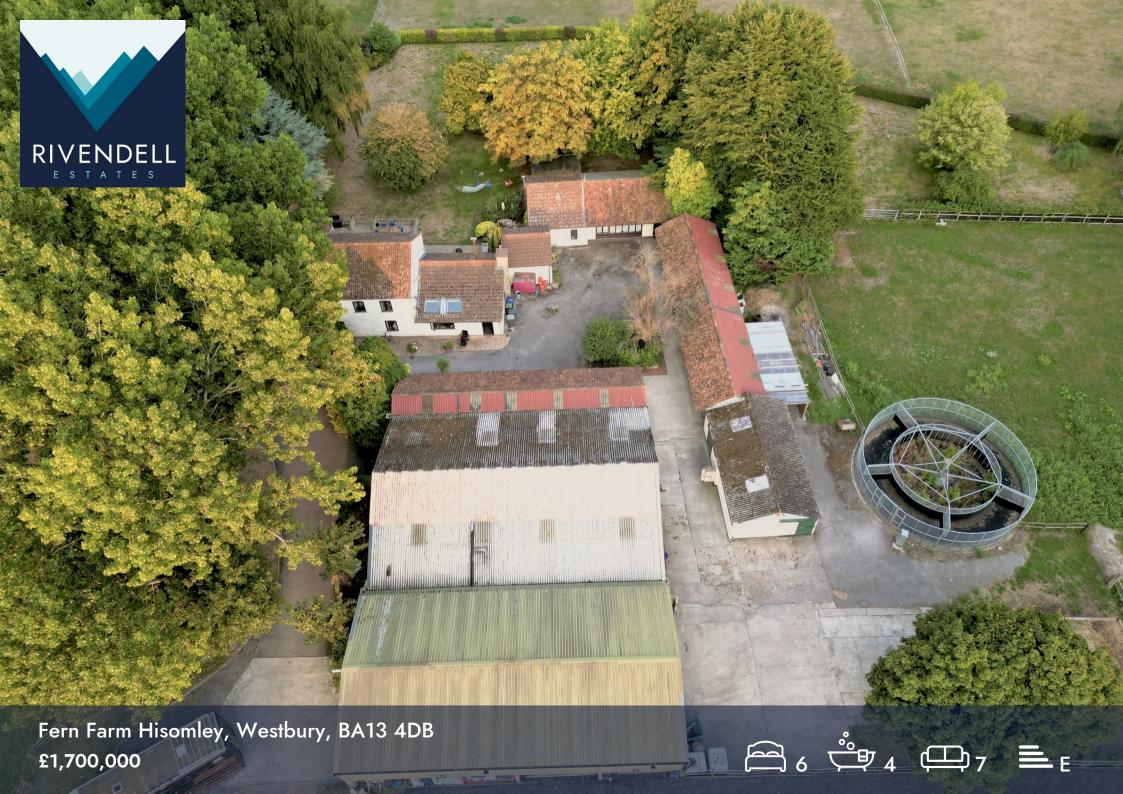

## Fern Farm Hisomley

Westbury, BA13 4DB

- A substantial four-bedroom detached farmhouse with five reception rooms and, a large kitchen/breakfast room & two bathrooms.
- · 22.5 Acres of flat paddock land surrounding the property.
- Two annexes; Annex 1 kitchen, large bedroom, bathroom with tub and shower, and conservatory. Annex 2 — open plan kitchen, bedroom and bathroom.
- A wide variety of equestrian facilities including, 14 stables, two tack rooms, two barns, a large sand school and a horse walker.

A rare opportunity to acquire a beautiful detached farm house set on 23 acres of land with two annexes, equestrian facilities, including stabling for 14 horses, two tack rooms, two large barns, a sand school and horse walker and other outbuildings. Viewings strictly by appointment via agents Rivendell Estates.

### £1,700,000

Floor Plans Location Map