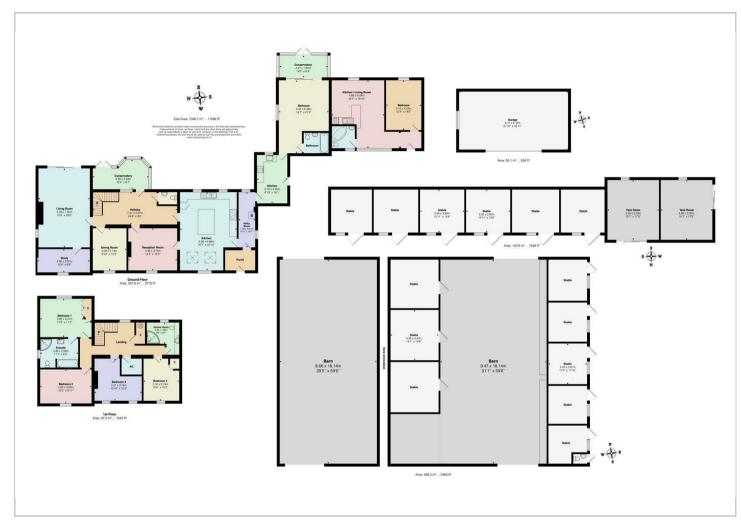

## Fern Farm Hisomley

Westbury, BA13 4DB

- A substantial four-bedroom detached farmhouse with five reception rooms and, a large kitchen/breakfast room & two bathrooms.
- · 22.5 Acres of flat paddock land surrounding the property.
- Two annexes; Annex 1 kitchen, large bedroom, bathroom with tub and shower, and conservatory. Annex 2 — open plan kitchen, bedroom and bathroom.
- A wide variety of equestrian facilities including, 14 stables, two tack rooms, two barns, a large sand school and a horse walker.

A rare opportunity to acquire a beautiful detached farm house set on 23 acres of land with two annexes, equestrian facilities, including stabling for 14 horses, two tack rooms, two large barns, a sand school and horse walker and other outbuildings. Viewings strictly by appointment via agents Rivendell Estates.