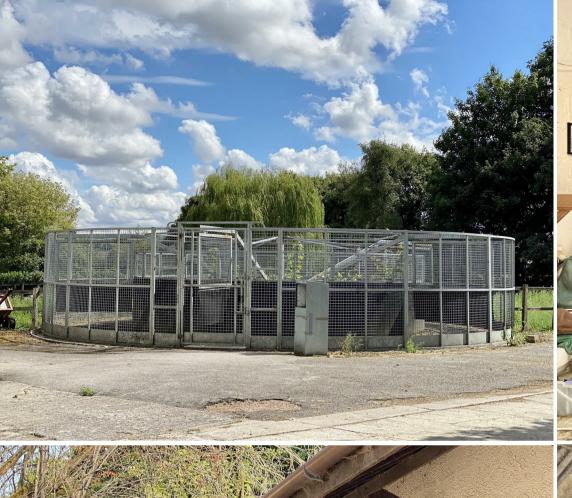

## Fern Farm Hisomley

Westbury, BA13 4DB

- A substantial four-bedroom detached farmhouse with five reception rooms and, a large kitchen/breakfast room & two bathrooms.
- · 22.5 Acres of flat paddock land surrounding the property.
- Two annexes; Annex 1 kitchen, large bedroom, bathroom with tub and shower, and conservatory. Annex 2 — open plan kitchen, bedroom and bathroom.
- A wide variety of equestrian facilities including, 14 stables, two tack rooms, two barns, a large sand school and a horse walker.

A rare opportunity to acquire a beautiful detached farm house set on 23 acres of land with two annexes, equestrian facilities, including stabling for 14 horses, two tack rooms, two large barns, a sand school and horse walker and other outbuildings. Viewings strictly by appointment via agents Rivendell Estates.