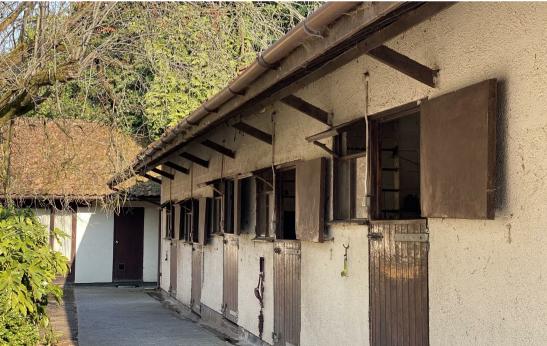

## Fern Farm Hisomley

Westbury, BA13 4DB

- A substantial four-bedroom detached farmhouse with five reception rooms and, a large kitchen/breakfast room & two bathrooms.
- · 22.5 Acres of flat paddock land surrounding the property.
- Two annexes; Annex 1 kitchen, large bedroom, bathroom with tub and shower, and conservatory. Annex 2 — open plan kitchen, bedroom and bathroom.
- A wide variety of equestrian facilities including, 14 stables, two tack rooms, two barns, a large sand school and a horse walker.

A rare opportunity to acquire a beautiful detached farm house set on 23 acres of land with two annexes, equestrian facilities, including stabling for 14 horses, two tack rooms, two large barns, a sand school and horse walker and other outbuildings. Viewings strictly by appointment via agents Rivendell Estates.