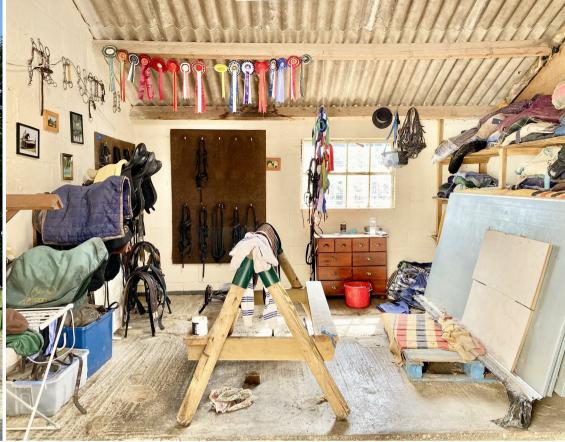

## Fern Farm Hisomley

Westbury, BA13 4DB

- A substantial four-bedroom detached farmhouse with five reception rooms and, a large kitchen/breakfast room & two bathrooms.
- · 22.5 Acres of flat paddock land surrounding the property.
- Two annexes; Annex 1 kitchen, large bedroom, bathroom with tub and shower, and conservatory. Annex 2 — open plan kitchen, bedroom and bathroom.
- A wide variety of equestrian facilities including, 14 stables, two tack rooms, two barns, a large sand school and a horse walker.

A rare opportunity to acquire a beautiful detached farm house set on 23 acres of land with two annexes, equestrian facilities, including stabling for 14 horses, two tack rooms, two large barns, a sand school and horse walker and other outbuildings. Viewings strictly by appointment via agents Rivendell Estates.