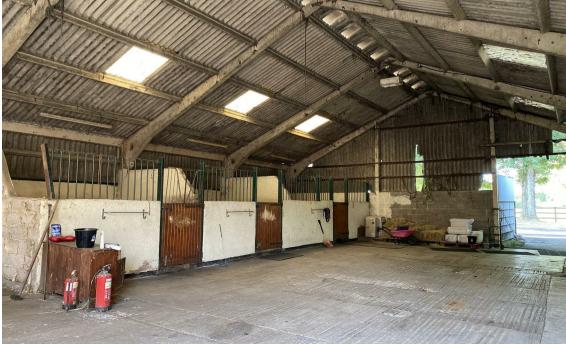

## Fern Farm Hisomley

Westbury, BA13 4DB

- A substantial four-bedroom detached farmhouse with five reception rooms and, a large kitchen/breakfast room & two bathrooms.
- · 22.5 Acres of flat paddock land surrounding the property.
- Two annexes; Annex 1 kitchen, large bedroom, bathroom with tub and shower, and conservatory. Annex 2 — open plan kitchen, bedroom and bathroom.
- A wide variety of equestrian facilities including, 14 stables, two tack rooms, two barns, a large sand school and a horse walker.

A rare opportunity to acquire a beautiful detached farm house set on 23 acres of land with two annexes, equestrian facilities, including stabling for 14 horses, two tack rooms, two large barns, a sand school and horse walker and other outbuildings. Viewings strictly by appointment via agents Rivendell Estates.