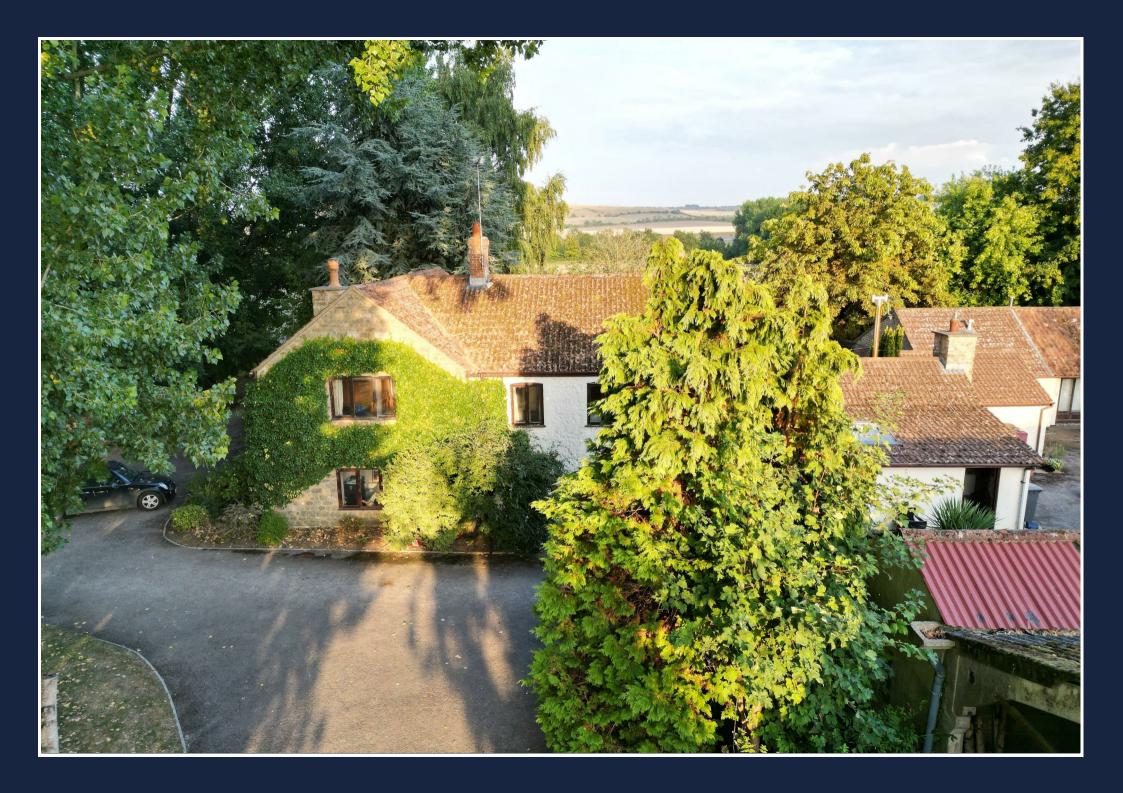

## Fern Farm Hisomley

Westbury, BA13 4DB

- A substantial four-bedroom detached farmhouse with five reception rooms and, a large kitchen/breakfast room & two bathrooms.
- · 22.5 Acres of flat paddock land surrounding the property.
- Two annexes; Annex 1 kitchen, large bedroom, bathroom with tub and shower, and conservatory. Annex 2 — open plan kitchen, bedroom and bathroom.
- A wide variety of equestrian facilities including, 14 stables, two tack rooms, two barns, a large sand school and a horse walker.

A rare opportunity to acquire a beautiful detached farm house set on 23 acres of land with two annexes, equestrian facilities, including stabling for 14 horses, two tack rooms, two large barns, a sand school and horse walker and other outbuildings. Viewings strictly by appointment via agents Rivendell Estates.