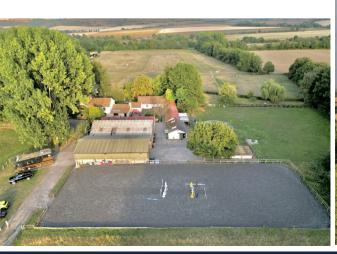

## Fern Farm Hisomley

Westbury, BA13 4DB

- A substantial four-bedroom detached farmhouse with five reception rooms and, a large kitchen/breakfast room & two bathrooms.
- · 22.5 Acres of flat paddock land surrounding the property.
- Two annexes; Annex 1 kitchen, large bedroom, bathroom with tub and shower, and conservatory. Annex 2 — open plan kitchen, bedroom and bathroom.
- A wide variety of equestrian facilities including, 14 stables, two tack rooms, two barns, a large sand school and a horse walker.

A rare opportunity to acquire a beautiful detached farm house set on 23 acres of land with two annexes, equestrian facilities, including stabling for 14 horses, two tack rooms, two large barns, a sand school and horse walker and other outbuildings. Viewings strictly by appointment via agents Rivendell Estates.