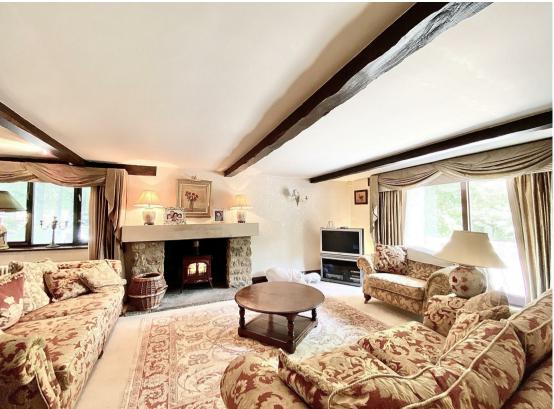

## Fern Farm Hisomley

Westbury, BA13 4DB

- A substantial four-bedroom detached farmhouse with five reception rooms and, a large kitchen/breakfast room & two bathrooms.
- · 22.5 Acres of flat paddock land surrounding the property.
- Two annexes; Annex 1 kitchen, large bedroom, bathroom with tub and shower, and conservatory. Annex 2 — open plan kitchen, bedroom and bathroom.
- A wide variety of equestrian facilities including, 14 stables, two tack rooms, two barns, a large sand school and a horse walker.

A rare opportunity to acquire a beautiful detached farm house set on 23 acres of land with two annexes, equestrian facilities, including stabling for 14 horses, two tack rooms, two large barns, a sand school and horse walker and other outbuildings. Viewings strictly by appointment via agents Rivendell Estates.