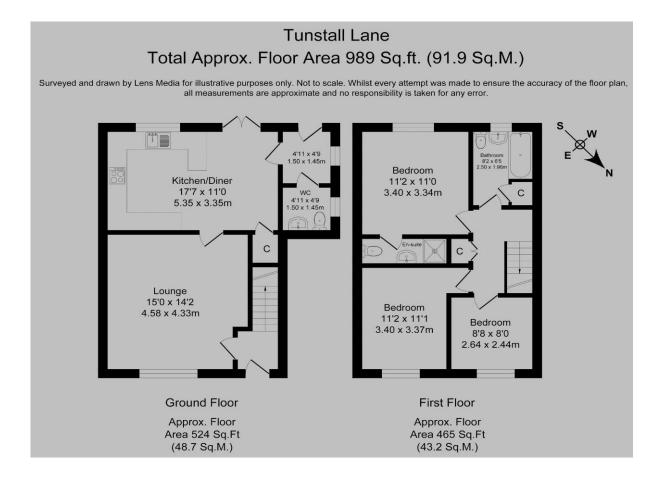

The property is very well presented and offers the next owners the opportunity to simply unpack and relax. The accommodation on offer briefly comprises of; entrance hall with stairs leading to the first floor, leading into the spacious living room, with plush carpeting and neutral décor. To the rear of the property there is a lovely open plan kitchen diner, which has been recently refitted with a range of shaker style wall and base units, with integrated appliances, induction hob and contrasting white worktops, tied together with sleek modern tiling. French doors flood this room with natural light and provide access to the trendy garden. Finally, there is also access to the understairs storage, ground floor w.c. and the handy utility space.

To the first floor there are three excellent bedrooms, with the master bedroom benefitting from an ensuite shower room, the second and third bedrooms are good sizes, with both featuring smart neutral décor. Finally, to the first floor is the family bathroom, with a three piece bathroom suite, comprising of Shower over bath, sink and w.c., with modern tiling on the walls and flooring. Externally this property continues to impress, the rear garden has been recently rejuvenated, with as large stone patio area, raised planters and raised garden with decked seating area with pergola, making this an excellent space for outdoor entertaining and relaxing in the summer months. The front garden is well maintained, with flagged walkway leading to the front door and driveway parking to the side.