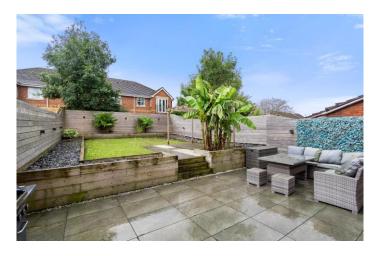

To the first floor there are three excellent bedrooms, with the master bedroom benefitting from an ensuite shower room, the second and third bedrooms are good sizes, with both featuring smart neutral décor. Finally, to the first floor is the family bathroom, with a three piece bathroom suite, comprising of Shower over bath, sink and w.c., with modern tiling on the walls and flooring. Externally this property continues to impress, the rear garden has been recently rejuvenated, with as large stone patio area, raised planters and raised garden with decked seating area with pergola, making this an excellent space for outdoor entertaining and relaxing in the summer months. The front garden is well maintained, with flagged walkway leading to the front door and driveway parking to the side.