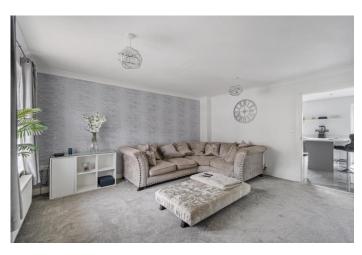

The property is very well presented and offers the next owners the opportunity to simply unpack and relax. The accommodation on offer briefly comprises of; entrance hall with stairs leading to the first floor, leading into the spacious living room, with plush carpeting and neutral décor. To the rear of the property there is a lovely open plan kitchen diner, which has been recently refitted with a range of shaker style wall and base units, with integrated appliances, induction hob and contrasting white worktops, tied together with sleek modern tiling. French doors flood this room with natural light and provide access to the trendy garden. Finally, there is also access to the understairs storage, ground floor w.c. and the handy utility space.