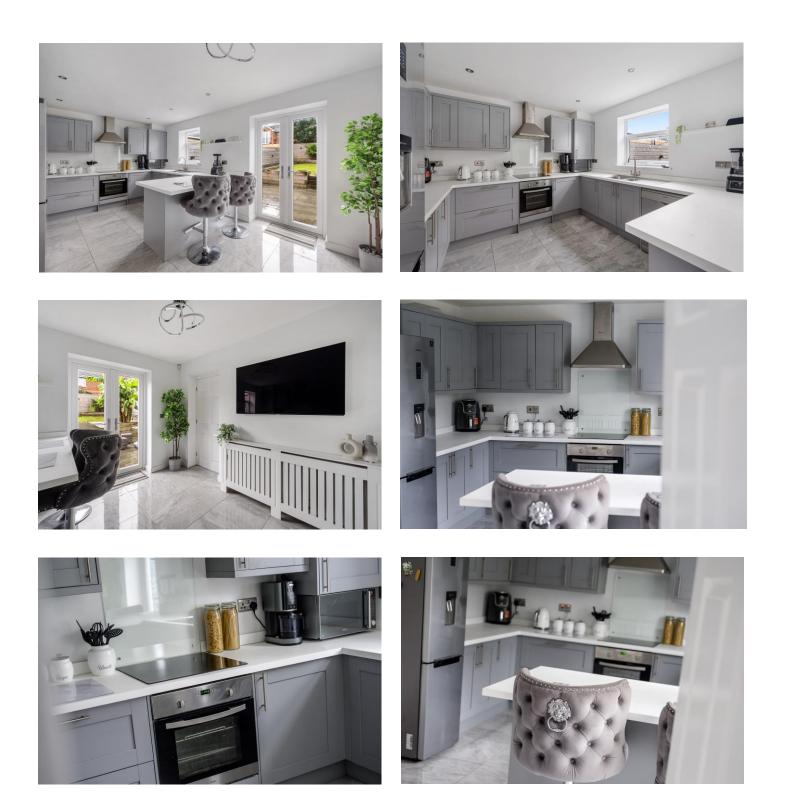

The property is very well presented and offers the next owners the opportunity to simply unpack and relax. The accommodation on offer briefly comprises of; entrance hall with stairs leading to the first floor, leading into the spacious living room, with plush carpeting and neutral décor. To the rear of the property there is a lovely open plan kitchen diner, which has been recently refitted with a range of shaker style wall and base units, with integrated appliances, induction hob and contrasting white worktops, tied together with sleek modern tiling. French doors flood this room with natural light and provide access to the trendy garden. Finally, there is also access to the understairs storage, ground floor w.c. and the handy utility space.