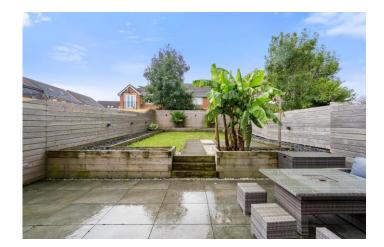

To the first floor there are three excellent bedrooms, with the master bedroom benefitting from an ensuite shower room, the second and third bedrooms are good sizes, with both featuring smart neutral décor. Finally, to the first floor is the family bathroom, with a three piece bathroom suite, comprising of Shower over bath, sink and w.c., with modern tiling on the walls and flooring. Externally this property continues to impress, the rear garden has been recently rejuvenated, with as large stone patio area, raised planters and raised garden with decked seating area with pergola, making this an excellent space for outdoor entertaining and relaxing in the summer months. The front garden is well maintained, with flagged walkway leading to the front door and driveway parking to the side.