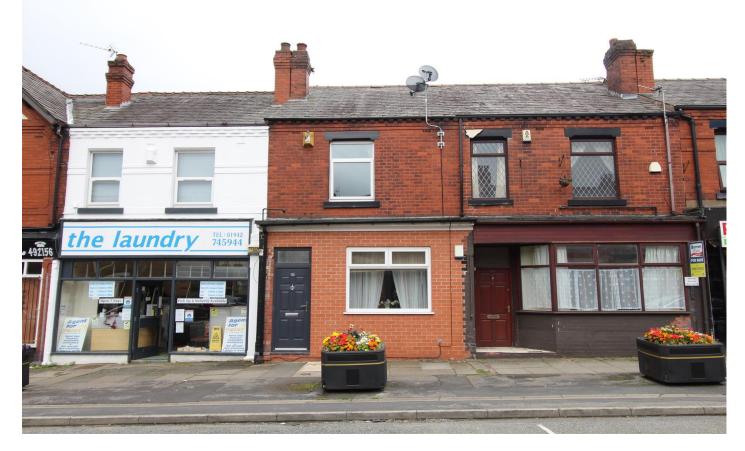

#### Asking Price £150,000 Park Road, Wigan WN6 7AE

\*Two self contained apartments

\*Two bedrooms

\*The properties are currently tenanted, achieving £930PCM

\*Finished to a good standard

\*Close to the town centre

exciting investment opportunity! TWO An SELF CONTAINED APARTMENTS close to the town centre, with excellent transport links and walking distance to local shops and Mesnes Park. The properties are currently tenanted, achieving £930PCM, achieving a yield of 7.44% one flat is currently let on a rolling notice and the other is fixed until March 2025. There is certainly opportunity increase the yield further, should the new owner wish to do so. The flats are finished and presented to a good standard, the ground floor briefly comprises: Entrance hall, lounge, fitted kitchen, two bedrooms and bathroom. The first floor comprises: Kitchen, large inner hallway, lounge, fitted kitchen, two bedroom and bathroom. To the outside there is a single car garage at the Park Road is a well established residential area well served by rear. independent shops and within walking distance of Mesnes Park and Wigan Town Centre Viewings are essential to appreciate the quality of the accommodation and investment potential.