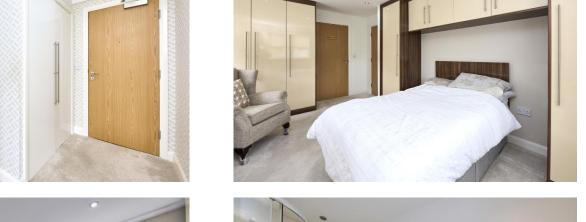

The accommodation, which extends to approximately 683 sq ft, briefly comprises an entrance hallway with built-in storage cupboards, ideal for cloaks and larger household items. The hallway also leads to the rest of the apartment including the lovely open plan lounge, with kitchen and dining area. This great sized room features a Juliet balcony with French doors, flooding the room with natural light. There is ample space for dining and an attractive fitted kitchen which includes a range of wall and base units including an integrated washing machine and oven. The whole room is extremely well presented and cared for. There are two great bedrooms included in the apartment.

Bedroom one is bright and airy, offering an En-Suite shower room. Bedroom two is a good-sized double with large window flooding this room with light. The apartment is finished with a family bathroom which also includes a walk in shower unit, wash hand basin and w.c. Externally, the apartment also includes a designated parking space along with ample guest parking.