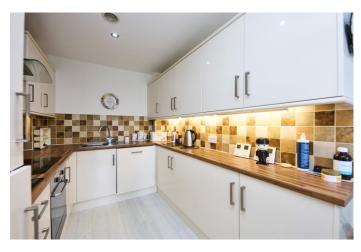

The accommodation, which extends to approximately 683 sq ft, briefly comprises an entrance hallway with built-in storage cupboards, ideal for cloaks and larger household items. The hallway also leads to the rest of the apartment including the lovely open plan lounge, with kitchen and dining area. This great sized room features a Juliet balcony with French doors, flooding the room with natural light. There is ample space for dining and an attractive fitted kitchen which includes a range of wall and base units including an integrated washing machine and oven. The whole room is extremely well presented and cared for. There are two great bedrooms included in the apartment.