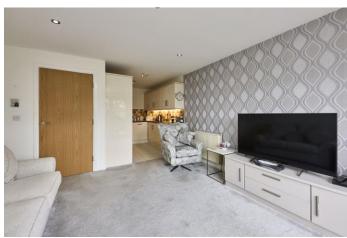

The accommodation, which extends to approximately 683 sq ft, briefly comprises an entrance hallway with built-in storage cupboards, ideal for cloaks and larger household items. The hallway also leads to the rest of the apartment including the lovely open plan lounge, with kitchen and dining area. This great sized room features a Juliet balcony with French doors, flooding the room with natural light. There is ample space for dining and an attractive fitted kitchen which includes a range of wall and base units including an integrated washing machine and oven. The whole room is extremely well presented and cared for. There are two great bedrooms included in the apartment.