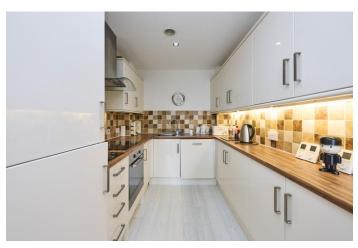

The accommodation, which extends to approximately 683 sq ft, briefly comprises an entrance hallway with built-in storage cupboards, ideal for cloaks and larger household items. The hallway also leads to the rest of the apartment including the lovely open plan lounge, with kitchen and dining area. This great sized room features a Juliet balcony with French doors, flooding the room with natural light. There is ample space for dining and an attractive fitted kitchen which includes a range of wall and base units including an integrated washing machine and oven. The whole room is extremely well presented and cared for. There are two great bedrooms included in the apartment.