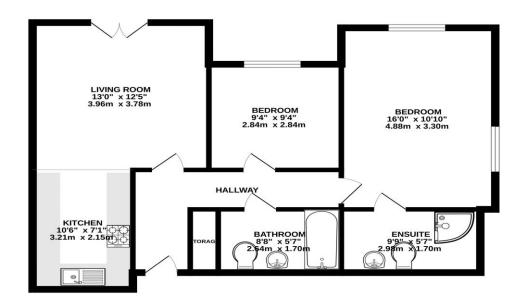

The accommodation, which extends to approximately 683 sq ft, briefly comprises an entrance hallway with built-in storage cupboards, ideal for cloaks and larger household items. The hallway also leads to the rest of the apartment including the lovely open plan lounge, with kitchen and dining area. This great sized room features a Juliet balcony with French doors, flooding the room with natural light. There is ample space for dining and an attractive fitted kitchen which includes a range of wall and base units including an integrated washing machine and oven. The whole room is extremely well presented and cared for. There are two great bedrooms included in the apartment.

Bedroom one is bright and airy, offering an En-Suite shower room. Bedroom two is a good-sized double with large window flooding this room with light. The apartment is finished with a family bathroom which also includes a walk in shower unit, wash hand basin and w.c. Externally, the apartment also includes a designated parking space along with ample guest parking.

**GROUND FLOOR** 683 sq.ft. (63.4 sq.m.) approx.

TOTAL FLOOR AREA: 683 sq.ft. (63.4 sq.m.) approx.

Whist every attempt has been made to ensure the accuracy of the floorplan contained here, measurements, oriented to the control of the floorplan contained here. The specific is of thursteiner purpose only and should be used as such by any prospective purchaser. The services, systems and appliances shown have not been tested and no guarantee and to the service of the services o