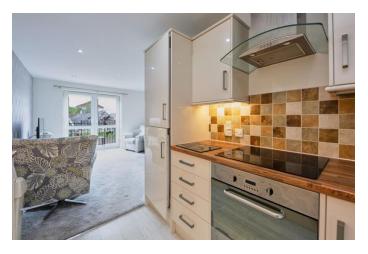

The accommodation, which extends to approximately 683 sq ft, briefly comprises an entrance hallway with built-in storage cupboards, ideal for cloaks and larger household items. The hallway also leads to the rest of the apartment including the lovely open plan lounge, with kitchen and dining area. This great sized room features a Juliet balcony with French doors, flooding the room with natural light. There is ample space for dining and an attractive fitted kitchen which includes a range of wall and base units including an integrated washing machine and oven. The whole room is extremely well presented and cared for. There are two great bedrooms included in the apartment.