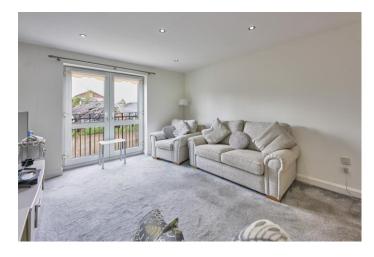

The accommodation, which extends to approximately 683 sq ft, briefly comprises an entrance hallway with built-in storage cupboards, ideal for cloaks and larger household items. The hallway also leads to the rest of the apartment including the lovely open plan lounge, with kitchen and dining area. This great sized room features a Juliet balcony with French doors, flooding the room with natural light. There is ample space for dining and an attractive fitted kitchen which includes a range of wall and base units including an integrated washing machine and oven. The whole room is extremely well presented and cared for. There are two great bedrooms included in the apartment.