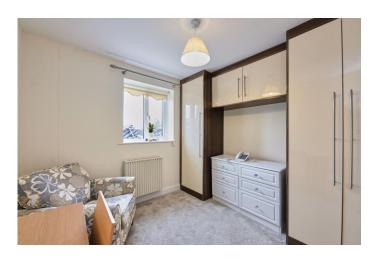

The accommodation, which extends to approximately 683 sq ft, briefly comprises an entrance hallway with built-in storage cupboards, ideal for cloaks and larger household items. The hallway also leads to the rest of the apartment including the lovely open plan lounge, with kitchen and dining area. This great sized room features a Juliet balcony with French doors, flooding the room with natural light. There is ample space for dining and an attractive fitted kitchen which includes a range of wall and base units including an integrated washing machine and oven. The whole room is extremely well presented and cared for. There are two great bedrooms included in the apartment.

Bedroom one is bright and airy, offering an En-Suite shower room. Bedroom two is a good-sized double with large window flooding this room with light. The apartment is finished with a family bathroom which also includes a walk in shower unit, wash hand basin and w.c. Externally, the apartment also includes a designated parking space along with ample guest parking.