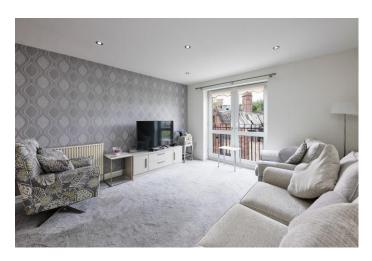

The accommodation, which extends to approximately 683 sq ft, briefly comprises an entrance hallway with built-in storage cupboards, ideal for cloaks and larger household items. The hallway also leads to the rest of the apartment including the lovely open plan lounge, with kitchen and dining area. This great sized room features a Juliet balcony with French doors, flooding the room with natural light. There is ample space for dining and an attractive fitted kitchen which includes a range of wall and base units including an integrated washing machine and oven. The whole room is extremely well presented and cared for. There are two great bedrooms included in the apartment.