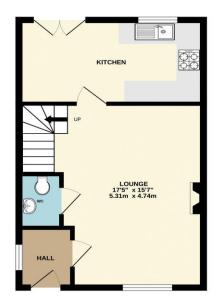

The property is well presented throughout. There is a gas central heating and double glazing throughout.

The accommodation briefly comprises, to the ground floor, entrance hall, cloakroom, generous lounge and fitted dining kitchen.

GROUND FLOOR 1ST FLOOR

Whist every attempt has been made to ensure the accuracy of the floorplan contained here, measurements of doors, windows, rooms and any other items are approximate and no responsibility is taken for any error, prospective purchaser. The services, systems and appliances shown have not been tested and no guarantee and to their operations of the property of the pr