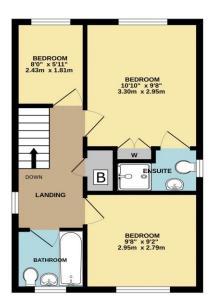

To the first floor there are three bedrooms, a family bathroom and an en-suite shower room. To the outside there are mature gardens, the rear is south facing, there is driveway parking and a garage.

Properties of this quality are rarely available, contact us now to arrange your viewing.

GROUND FLOOR 1ST FLOOR

Whist every attempt has been made to ensure the accuracy of the floorplan contained here, measurements of doors, windows, rooms and any other items are approximate and no responsibility is taken for any error, prospective purchaser. The services, systems and appliances shown have not been tested and no guarantee and to their operations of the property of the pr