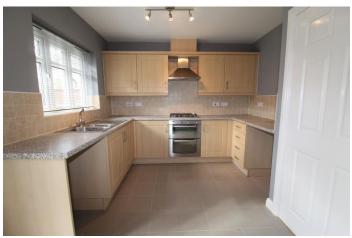

The property is well presented throughout. There is a gas central heating and double glazing throughout.

The accommodation briefly comprises, to the ground floor, entrance hall, cloakroom, generous lounge and fitted dining kitchen.