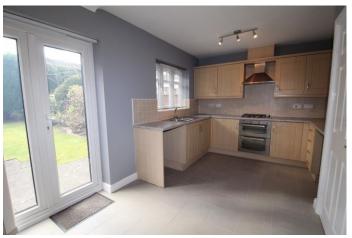

The property is well presented throughout. There is a gas central heating and double glazing throughout.

The accommodation briefly comprises, to the ground floor, entrance hall, cloakroom, generous lounge and fitted dining kitchen.