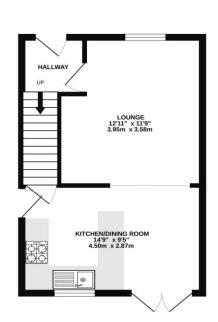

Well decorated throughout with a stylish and modern décor, the property is presented in move-in condition, having been well maintained by its current owner. The ground floor accommodation features a welcoming entrance hall with stairs to the first floor, leading into a bright lounge area, with stylish laminate flooring flowing through to the Kitchen diner. The heart of the home, the kitchen is well appointed with sleek high gloss cabinets and contrasting worktops, with integrated appliances including dishwasher, oven and fridge freezer. French doors flood the space with natural light and provide easy access to the rear garden.

Externally, the property boasts ample driveway parking and a delightfully appointed rear garden, which is laid to lawn with an Indian stone patio, perfect for outdoor entertaining and relaxing.

GROUND FLOOR 330 sq.ft. (30.7 sq.m.) approx.