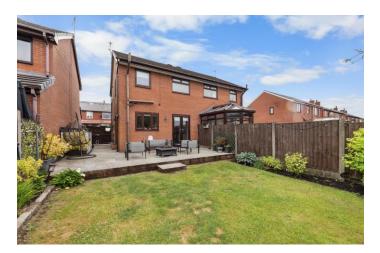

Externally, the property boasts ample driveway parking and a delightfully appointed rear garden, which is laid to lawn with an Indian stone patio, perfect for outdoor entertaining and relaxing.

GROUND FLOOR 330 sq.ft. (30.7 sq.m.) approx.