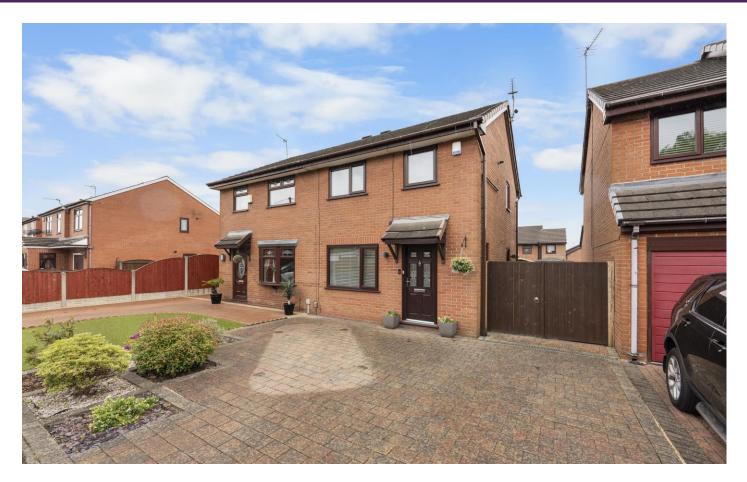

#### Asking Price £215,000 Kirkless Street, Wigan WN2 IEX

\*Stylish Three Bedroom Semi Detached

\*Three Good Sized Bedrooms

\*Driveway Parking

\*Private Rear Garden

\*Close to the canal for walks into Haigh Hall, with Wigan Town Centre and the M61 and M6 motorways just a short drive away

Now available for sale, this beautifully presented traditional semi-detached property is perfect for those looking for a comfortable home, which can be enjoyed with ease. Ideally located on a popular street, the property is within easy walking distance of local shops and schools, close to the canal for walks into Haigh Hall, with Wigan Town Centre and the M61 and M6 motorways just a short drive away—ideal for commuters and families alike.

Externally, the property boasts ample driveway parking and a delightfully appointed rear garden, which is laid to lawn with an Indian stone patio, perfect for outdoor entertaining and relaxing.

GROUND FLOOR 330 sq.ft. (30.7 sq.m.) approx.