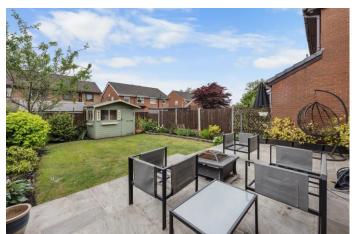

Externally, the property boasts ample driveway parking and a delightfully appointed rear garden, which is laid to lawn with an Indian stone patio, perfect for outdoor entertaining and relaxing.

GROUND FLOOR 330 sq.ft. (30.7 sq.m.) approx.