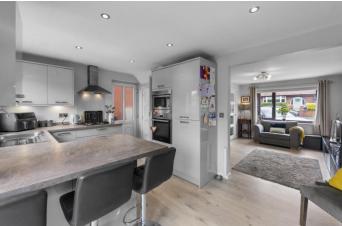

Well decorated throughout with a stylish and modern décor, the property is presented in move-in condition, having been well maintained by its current owner. The ground floor accommodation features a welcoming entrance hall with stairs to the first floor, leading into a bright lounge area, with stylish laminate flooring flowing through to the Kitchen diner. The heart of the home, the kitchen is well appointed with sleek high gloss cabinets and contrasting worktops, with integrated appliances including dishwasher, oven and fridge freezer. French doors flood the space with natural light and provide easy access to the rear garden.