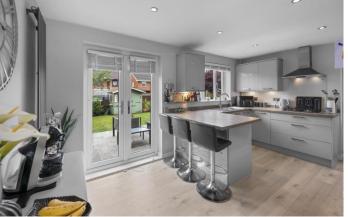

Well decorated throughout with a stylish and modern décor, the property is presented in move-in condition, having been well maintained by its current owner. The ground floor accommodation features a welcoming entrance hall with stairs to the first floor, leading into a bright lounge area, with stylish laminate flooring flowing through to the Kitchen diner. The heart of the home, the kitchen is well appointed with sleek high gloss cabinets and contrasting worktops, with integrated appliances including dishwasher, oven and fridge freezer. French doors flood the space with natural light and provide easy access to the rear garden.