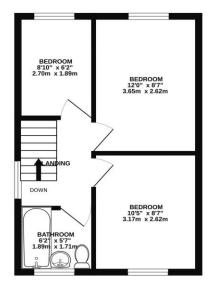

Upstairs, there are three well-proportioned bedrooms—two generous doubles with the master enjoying fitted wardrobes, and a good-sized single—alongside a stylish family bathroom complete with a shower-over-bath, WC, and wash basin.