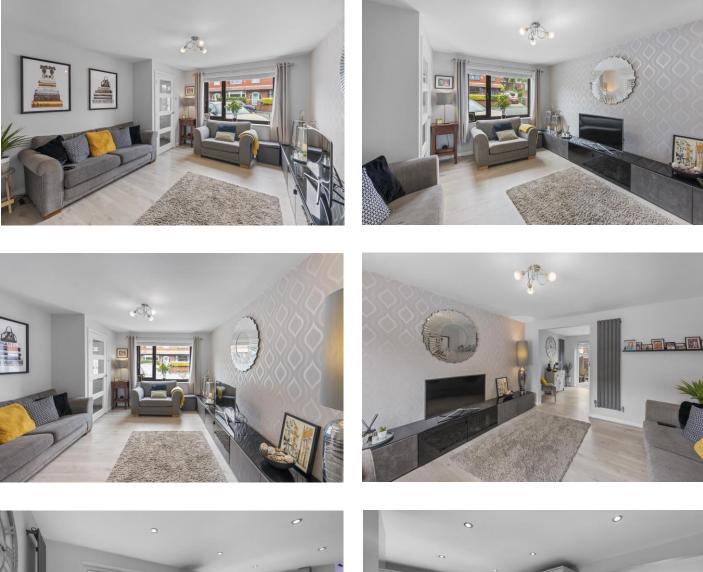

Well decorated throughout with a stylish and modern décor, the property is presented in move-in condition, having been well maintained by its current owner. The ground floor accommodation features a welcoming entrance hall with stairs to the first floor, leading into a bright lounge area, with stylish laminate flooring flowing through to the Kitchen diner. The heart of the home, the kitchen is well appointed with sleek high gloss cabinets and contrasting worktops, with integrated appliances including dishwasher, oven and fridge freezer. French doors flood the space with natural light and provide easy access to the rear garden.