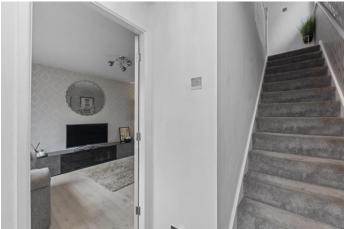

Well decorated throughout with a stylish and modern décor, the property is presented in move-in condition, having been well maintained by its current owner. The ground floor accommodation features a welcoming entrance hall with stairs to the first floor, leading into a bright lounge area, with stylish laminate flooring flowing through to the Kitchen diner. The heart of the home, the kitchen is well appointed with sleek high gloss cabinets and contrasting worktops, with integrated appliances including dishwasher, oven and fridge freezer. French doors flood the space with natural light and provide easy access to the rear garden.