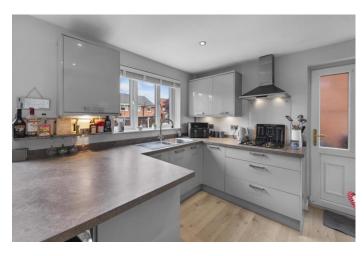

Well decorated throughout with a stylish and modern décor, the property is presented in move-in condition, having been well maintained by its current owner. The ground floor accommodation features a welcoming entrance hall with stairs to the first floor, leading into a bright lounge area, with stylish laminate flooring flowing through to the Kitchen diner. The heart of the home, the kitchen is well appointed with sleek high gloss cabinets and contrasting worktops, with integrated appliances including dishwasher, oven and fridge freezer. French doors flood the space with natural light and provide easy access to the rear garden.