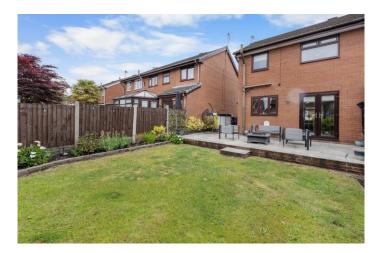

Externally, the property boasts ample driveway parking and a delightfully appointed rear garden, which is laid to lawn with an Indian stone patio, perfect for outdoor entertaining and relaxing.

GROUND FLOOR 330 sq.ft. (30.7 sq.m.) approx.