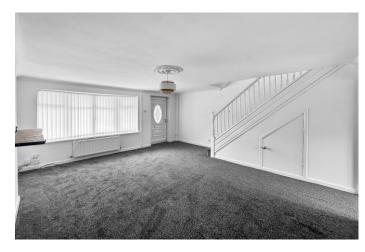

The ground floor features a handy and spacious entry porch, a bright lounge with a double-glazed bay window, and a stylish fitted kitchen with integrated appliances, including fridge freezer, dishwasher and washing machine. French doors open onto the generous, well-maintained garden—ideal for relaxing or entertaining.