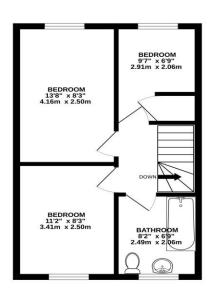

Upstairs, there are three good-sized bedrooms, along with a sleek, re-fitted three-piece family bathroom. Externally, the property benefits from a large driveway with ample off-road parking and new gates that lead to the rear garden. The garden is tiered with two paved seating areas, along with two low maintenance, yet stylish artificial grass sections, as well as a large shed.

GROUND FLOOR 385 sq.ft. (35.7 sq.m.) approx. 1ST FLOOR 372 sq.ft. (34.6 sq.m.) approx.

TOTAL FLOOR AREA: 757 sq.ft. (70.3 sq.m.) approx. sy attempt has been made to ensure the accuracy of the floorplan contained here, measurems windows, rooms and any other items are approximate and no responsibility is taken for any en or mis-determent. This plan is for illustrative purposes only and should be used as such by an