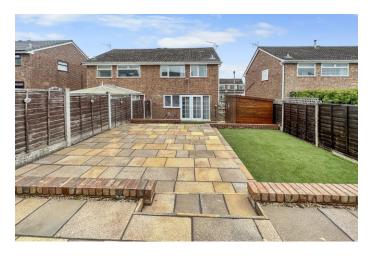

Upstairs, there are three good-sized bedrooms, along with a sleek, re-fitted three-piece family bathroom. Externally, the property benefits from a large driveway with ample off-road parking and new gates that lead to the rear garden. The garden is tiered with two paved seating areas, along with two low maintenance, yet stylish artificial grass sections, as well as a large shed.

Offered for sale with no onward chain, this is a move-in-ready home that offers excellent value in a well-connected and desirable location. Early viewing is highly recommended to fully appreciate the space, quality, and setting of this charming home.