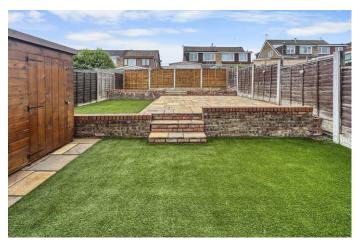

Upstairs, there are three good-sized bedrooms, along with a sleek, re-fitted three-piece family bathroom. Externally, the property benefits from a large driveway with ample off-road parking and new gates that lead to the rear garden. The garden is tiered with two paved seating areas, along with two low maintenance, yet stylish artificial grass sections, as well as a large shed.