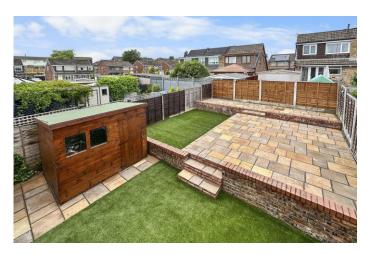

Upstairs, there are three good-sized bedrooms, along with a sleek, re-fitted three-piece family bathroom. Externally, the property benefits from a large driveway with ample off-road parking and new gates that lead to the rear garden. The garden is tiered with two paved seating areas, along with two low maintenance, yet stylish artificial grass sections, as well as a large shed.