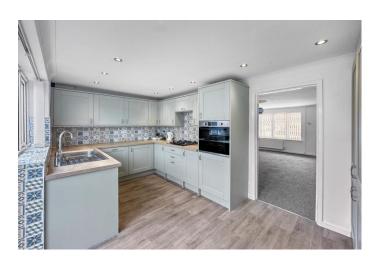

The ground floor features a handy and spacious entry porch, a bright lounge with a double-glazed bay window, and a stylish fitted kitchen with integrated appliances, including fridge freezer, dishwasher and washing machine. French doors open onto the generous, well-maintained garden—ideal for relaxing or entertaining.