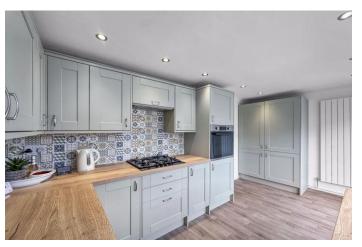

The ground floor features a handy and spacious entry porch, a bright lounge with a double-glazed bay window, and a stylish fitted kitchen with integrated appliances, including fridge freezer, dishwasher and washing machine. French doors open onto the generous, well-maintained garden—ideal for relaxing or entertaining.