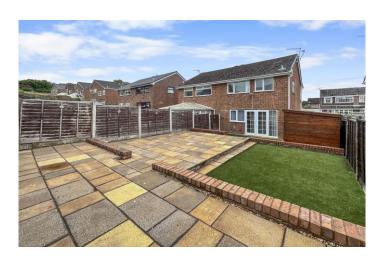

Upstairs, there are three good-sized bedrooms, along with a sleek, re-fitted three-piece family bathroom. Externally, the property benefits from a large driveway with ample off-road parking and new gates that lead to the rear garden. The garden is tiered with two paved seating areas, along with two low maintenance, yet stylish artificial grass sections, as well as a large shed.

Offered for sale with no onward chain, this is a move-in-ready home that offers excellent value in a well-connected and desirable location. Early viewing is highly recommended to fully appreciate the space, quality, and setting of this charming home.