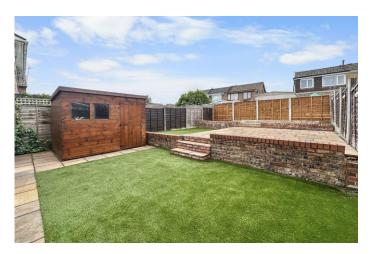

Upstairs, there are three good-sized bedrooms, along with a sleek, re-fitted three-piece family bathroom. Externally, the property benefits from a large driveway with ample off-road parking and new gates that lead to the rear garden. The garden is tiered with two paved seating areas, along with two low maintenance, yet stylish artificial grass sections, as well as a large shed.