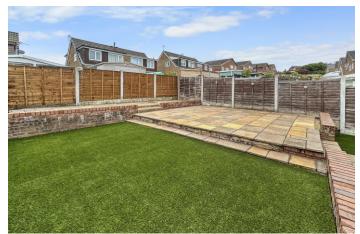

Upstairs, there are three good-sized bedrooms, along with a sleek, re-fitted three-piece family bathroom. Externally, the property benefits from a large driveway with ample off-road parking and new gates that lead to the rear garden. The garden is tiered with two paved seating areas, along with two low maintenance, yet stylish artificial grass sections, as well as a large shed.