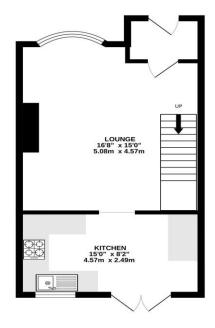

The ground floor features a handy and spacious entry porch, a bright lounge with a double-glazed bay window, and a stylish fitted kitchen with integrated appliances, including fridge freezer, dishwasher and washing machine. French doors open onto the generous, well-maintained garden—ideal for relaxing or entertaining.

GROUND FLOOR 385 sq.ft. (35.7 sq.m.) approx. 1ST FLOOR 372 sq.ft. (34.6 sq.m.) approx.

TOTAL FLOOR AREA: 757 sq.ft. (70.3 sq.m.) approx. sy attempt has been made to ensure the accuracy of the floorplan contained here, measurems windows, rooms and any other items are approximate and no responsibility is taken for any en or mis-determent. This plan is for illustrative purposes only and should be used as such by an