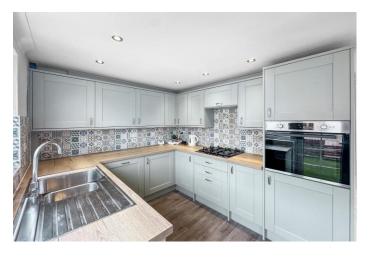

The ground floor features a handy and spacious entry porch, a bright lounge with a double-glazed bay window, and a stylish fitted kitchen with integrated appliances, including fridge freezer, dishwasher and washing machine. French doors open onto the generous, well-maintained garden—ideal for relaxing or entertaining.