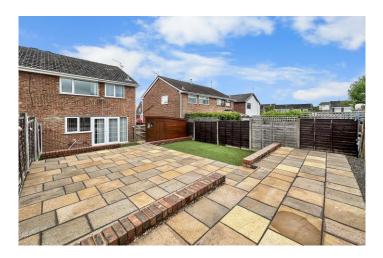

Upstairs, there are three good-sized bedrooms, along with a sleek, re-fitted three-piece family bathroom. Externally, the property benefits from a large driveway with ample off-road parking and new gates that lead to the rear garden. The garden is tiered with two paved seating areas, along with two low maintenance, yet stylish artificial grass sections, as well as a large shed.

Offered for sale with no onward chain, this is a move-in-ready home that offers excellent value in a well-connected and desirable location. Early viewing is highly recommended to fully appreciate the space, quality, and setting of this charming home.