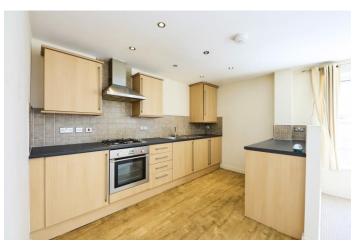

A superb opportunity presents itself here—for the discerning investor or first-time buyer—to acquire a thoughtfully arranged first floor apartment, right in the centre of Pemberton. With local shops and public transport just moments away, and the M6 and M58 motorways a short five-minute drive, the location offers both convenience and connectivity. The apartment itself is well maintained and well presented, benefitting from double glazing and gas central heating throughout. The accommodation begins with a secure communal entrance and staircase leading to the first floor. Inside, the hallway leads to a generous living area, seamlessly flowing into an open-plan kitchen—well-appointed and practical in design. The bathroom, offers a bath with shower over, w.c. and wash basin. Two well-proportioned double bedrooms provide calm and adaptable spaces, ideal for rest or home working. Beneath the building, secure parking is provided, accessed via remote-controlled roller shutter doors. Available with no onward chain, this home offers an appealing prospect for investors, with low maintenance and a fantastic yield.