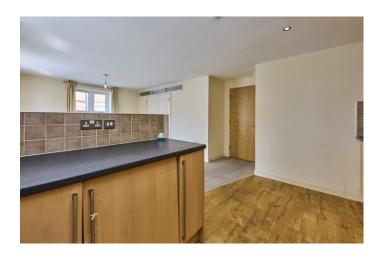

A superb opportunity presents itself here—for the discerning investor or first-time buyer—to acquire a thoughtfully arranged first floor apartment, right in the centre of Pemberton. With local shops and public transport just moments away, and the M6 and M58 motorways a short five-minute drive, the location offers both convenience and connectivity. The apartment itself is well maintained and well presented, benefitting from double glazing and gas central heating throughout. The accommodation begins with a secure communal entrance and staircase leading to the first floor. Inside, the hallway leads to a generous living area, seamlessly flowing into an open-plan kitchen—well-appointed and practical in design. The bathroom, offers a bath with shower over, w.c. and wash basin. Two well-proportioned double bedrooms provide calm and adaptable spaces, ideal for rest or home working. Beneath the building, secure parking is provided, accessed via remote-controlled roller shutter doors. Available with no onward chain, this home offers an appealing prospect for investors, with low maintenance and a fantastic yield.