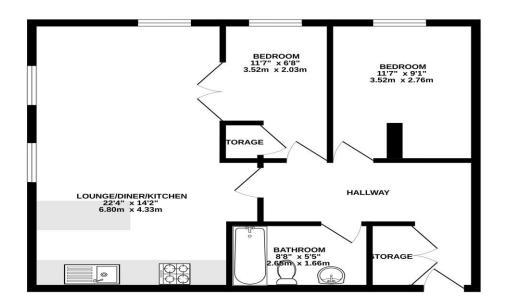

GROUND FLOOR 612 sq.ft. (56.9 sq.m.) approx.

TOTAL FLOOR AREA: 612 sq.ft. (56.9 sq.m.) approx.

Writist every altering has been made to ensure the accuracy of the floorigin contained these, reassurements, omission or ma-determent. The join is for disclaration proposes only and should be used as such by any prospective purchaser. The services, systems and segulations shown them for them tested and no guarantee to the segulation of t