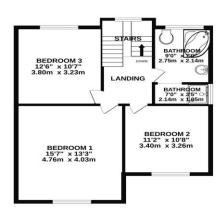

Upstairs, there are three generously proportioned double bedrooms and a fully tiled principal bathroom consisting of, wc, hand wash basin, shower and bath.

Outside, the well-maintained low maintenance rear garden provides a peaceful retreat, perfect for alfresco dining and entertaining guests with minimal upkeep offering a paved patio, decked area and lawn. Externally to the front, the property benefits from a driveway, offering off-road parking for multiple vehicles.

GROUND FLOOR 941 sq.ft. (87.4 sq.m.) approx.

1ST FLOOR 632 sq.ft. (58.7 sq.m.) approx.

TOTAL FLOOR AREA: 15v2 sq.ft. (146.1 sq.m.) approx.

Whits every attempt has been made to ensure the accuracy of the footplant contained here, measurements of doors, windows, nooms and any other items are approximate and no responsibility is taken for any error, omission or nev-stellement. This plant is for itellizative approace only and robust be used as sort by any prospective purchase. The viscosity of the properties of the productive section of the section of the