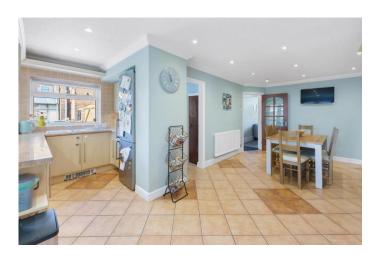

To the ground floor you will find the welcoming entrance hallway, with stairs leading to the first floor. The living room is a wonderful space, with a large walk in bay window to the front and feature fireplace, flooding this space with natural light. The dining room also benefits from a large bay window. Moving though you will find the kitchen, which is lovely and bright, fitted with a range of units, with contrasting worktops and French patio doors leading to the large conservatory. Completing the ground floor is the handy utility room and wc.