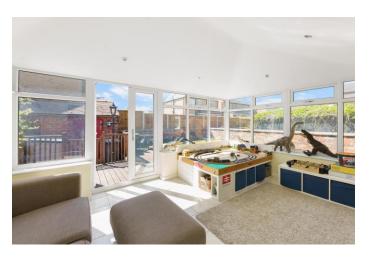

To the ground floor you will find the welcoming entrance hallway, with stairs leading to the first floor. The living room is a wonderful space, with a large walk in bay window to the front and feature fireplace, flooding this space with natural light. The dining room also benefits from a large bay window. Moving though you will find the kitchen, which is lovely and bright, fitted with a range of units, with contrasting worktops and French patio doors leading to the large conservatory. Completing the ground floor is the handy utility room and wc.