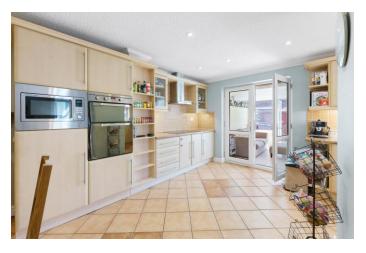

To the ground floor you will find the welcoming entrance hallway, with stairs leading to the first floor. The living room is a wonderful space, with a large walk in bay window to the front and feature fireplace, flooding this space with natural light. The dining room also benefits from a large bay window. Moving though you will find the kitchen, which is lovely and bright, fitted with a range of units, with contrasting worktops and French patio doors leading to the large conservatory. Completing the ground floor is the handy utility room and wc.