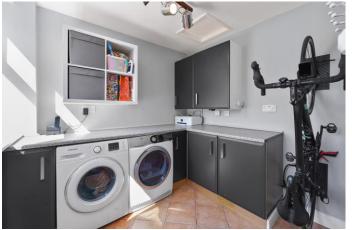

To the ground floor you will find the welcoming entrance hallway, with stairs leading to the first floor. The living room is a wonderful space, with a large walk in bay window to the front and feature fireplace, flooding this space with natural light. The dining room also benefits from a large bay window. Moving though you will find the kitchen, which is lovely and bright, fitted with a range of units, with contrasting worktops and French patio doors leading to the large conservatory. Completing the ground floor is the handy utility room and wc.