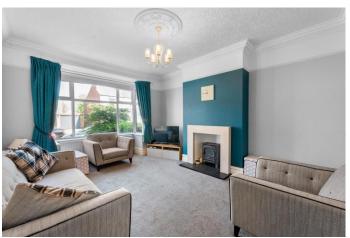

To the ground floor you will find the welcoming entrance hallway, with stairs leading to the first floor. The living room is a wonderful space, with a large walk in bay window to the front and feature fireplace, flooding this space with natural light. The dining room also benefits from a large bay window. Moving though you will find the kitchen, which is lovely and bright, fitted with a range of units, with contrasting worktops and French patio doors leading to the large conservatory. Completing the ground floor is the handy utility room and wc.