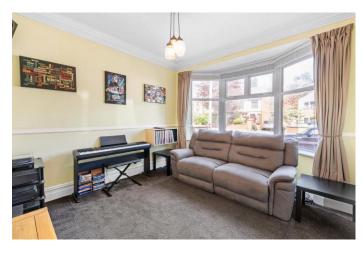

To the ground floor you will find the welcoming entrance hallway, with stairs leading to the first floor. The living room is a wonderful space, with a large walk in bay window to the front and feature fireplace, flooding this space with natural light. The dining room also benefits from a large bay window. Moving though you will find the kitchen, which is lovely and bright, fitted with a range of units, with contrasting worktops and French patio doors leading to the large conservatory. Completing the ground floor is the handy utility room and wc.