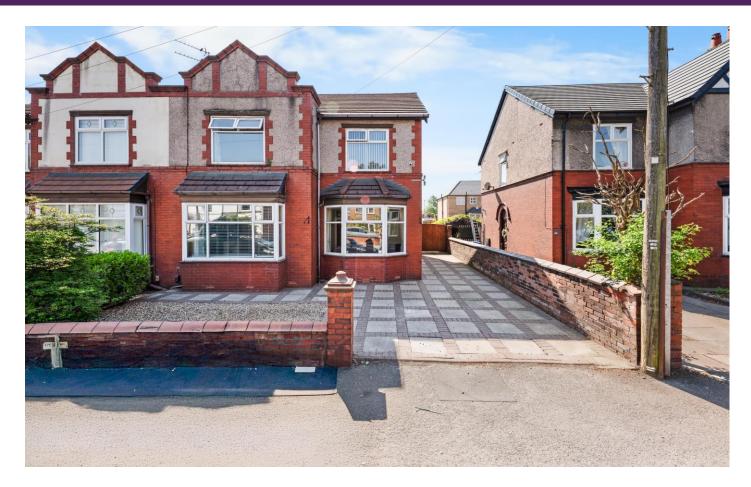

#### Asking Price £275,000 Orrell Road, Wigan WN5 8EZ

- \*Handsome Traditional Semi Detached Home
- \*Three Reception Rooms and Three Bedrooms
- \*Light and Bright Kitchen with French Doors
- \*Fully Tiled Four Piece Bathroom
- \*Rear Garden with Lawned and Patio Areas

Situated in the heart of the sought-after Orrell area, this handsome, traditional semi detached home is offered for sale. Boasting a convenient location within easy access of both the M6 and M58 Motorways, excellent local schools and an array of trendy local bars, café's and pubs.

Upstairs, there are three generously proportioned double bedrooms and a fully tiled principal bathroom consisting of, wc, hand wash basin, shower and bath.

Outside, the well-maintained low maintenance rear garden provides a peaceful retreat, perfect for alfresco dining and entertaining guests with minimal upkeep offering a paved patio, decked area and lawn. Externally to the front, the property benefits from a driveway, offering off-road parking for multiple vehicles.