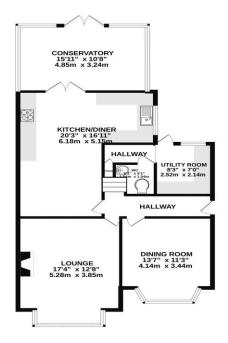

To the ground floor you will find the welcoming entrance hallway, with stairs leading to the first floor. The living room is a wonderful space, with a large walk in bay window to the front and feature fireplace, flooding this space with natural light. The dining room also benefits from a large bay window. Moving though you will find the kitchen, which is lovely and bright, fitted with a range of units, with contrasting worktops and French patio doors leading to the large conservatory. Completing the ground floor is the handy utility room and wc.

Upstairs, there are three generously proportioned double bedrooms and a fully tiled principal bathroom consisting of, wc, hand wash basin, shower and bath.

Outside, the well-maintained low maintenance rear garden provides a peaceful retreat, perfect for alfresco dining and entertaining guests with minimal upkeep offering a paved patio, decked area and lawn. Externally to the front, the property benefits from a driveway, offering off-road parking for multiple vehicles.

GROUND FLOOR 941 sq.ft. (87.4 sq.m.) approx.

1ST FLOOR 632 sq.ft. (58.7 sq.m.) approx.

TOTAL FLOOR AREA: 15v2 sq.ft. (146.1 sq.m.) approx.

Whits every attempt has been made to ensure the accuracy of the footplant contained here, measurements of doors, windows, nooms and any other items are approximate and no responsibility is taken for any error, omission or nev-stellement. This plant is for itellizative approace only and robust be used as sort by any prospective purchase. The viscosity of the properties of the productive section of the section of the