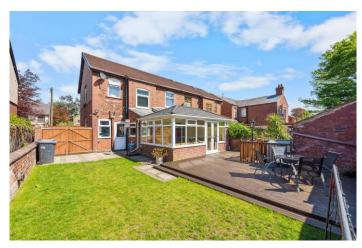

Upstairs, there are three generously proportioned double bedrooms and a fully tiled principal bathroom consisting of, wc, hand wash basin, shower and bath.

Outside, the well-maintained low maintenance rear garden provides a peaceful retreat, perfect for alfresco dining and entertaining guests with minimal upkeep offering a paved patio, decked area and lawn. Externally to the front, the property benefits from a driveway, offering off-road parking for multiple vehicles.