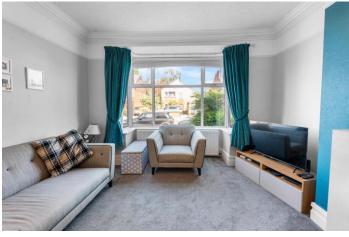

To the ground floor you will find the welcoming entrance hallway, with stairs leading to the first floor. The living room is a wonderful space, with a large walk in bay window to the front and feature fireplace, flooding this space with natural light. The dining room also benefits from a large bay window. Moving though you will find the kitchen, which is lovely and bright, fitted with a range of units, with contrasting worktops and French patio doors leading to the large conservatory. Completing the ground floor is the handy utility room and wc.