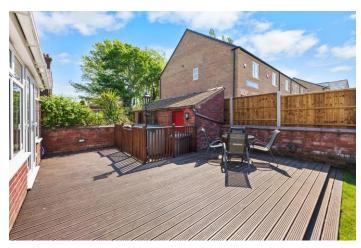

Upstairs, there are three generously proportioned double bedrooms and a fully tiled principal bathroom consisting of, wc, hand wash basin, shower and bath.

Outside, the well-maintained low maintenance rear garden provides a peaceful retreat, perfect for alfresco dining and entertaining guests with minimal upkeep offering a paved patio, decked area and lawn. Externally to the front, the property benefits from a driveway, offering off-road parking for multiple vehicles.