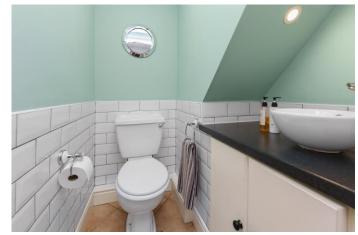

To the ground floor you will find the welcoming entrance hallway, with stairs leading to the first floor. The living room is a wonderful space, with a large walk in bay window to the front and feature fireplace, flooding this space with natural light. The dining room also benefits from a large bay window. Moving though you will find the kitchen, which is lovely and bright, fitted with a range of units, with contrasting worktops and French patio doors leading to the large conservatory. Completing the ground floor is the handy utility room and wc.