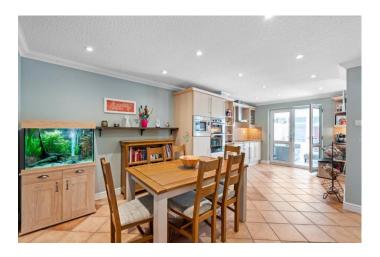

To the ground floor you will find the welcoming entrance hallway, with stairs leading to the first floor. The living room is a wonderful space, with a large walk in bay window to the front and feature fireplace, flooding this space with natural light. The dining room also benefits from a large bay window. Moving though you will find the kitchen, which is lovely and bright, fitted with a range of units, with contrasting worktops and French patio doors leading to the large conservatory. Completing the ground floor is the handy utility room and wc.