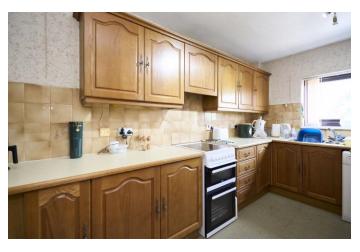

As you enter the property you will find the spacious hallway leading to all rooms. As you proceed down the hallway you will find the sizeable 16' lounge, which is bathed in natural light via the sliding doors which provide access to the balcony, which will be most welcome in the warm summer months. The kitchen is also pleasingly spacious and fitted with a comprehensive range of wall and base units with contrasting work surfaces. The bedrooms are spacious, with fitted wardrobes and the bathroom has been converted to a stylish wet room, to make for more accessible use.