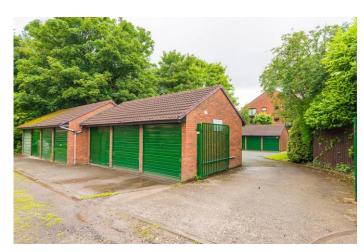

Other highlights include loft area, gas central heating, ample parking facilities, in addition to the garage, which provides secure parking and/or storage facilities. An internal inspection is highly recommended.