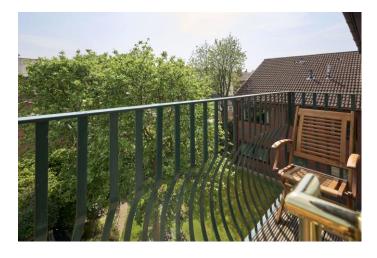

As you enter the property you will find the spacious hallway leading to all rooms. As you proceed down the hallway you will find the sizeable 16' lounge, which is bathed in natural light via the sliding doors which provide access to the balcony, which will be most welcome in the warm summer months. The kitchen is also pleasingly spacious and fitted with a comprehensive range of wall and base units with contrasting work surfaces. The bedrooms are spacious, with fitted wardrobes and the bathroom has been converted to a stylish wet room, to make for more accessible use.