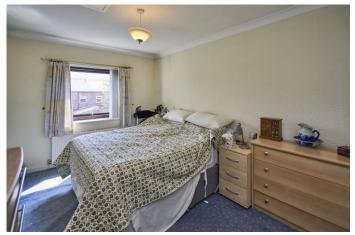

As you enter the property you will find the spacious hallway leading to all rooms. As you proceed down the hallway you will find the sizeable 16' lounge, which is bathed in natural light via the sliding doors which provide access to the balcony, which will be most welcome in the warm summer months. The kitchen is also pleasingly spacious and fitted with a comprehensive range of wall and base units with contrasting work surfaces. The bedrooms are spacious, with fitted wardrobes and the bathroom has been converted to a stylish wet room, to make for more accessible use.