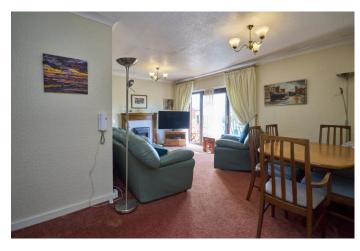

As you enter the property you will find the spacious hallway leading to all rooms. As you proceed down the hallway you will find the sizeable 16' lounge, which is bathed in natural light via the sliding doors which provide access to the balcony, which will be most welcome in the warm summer months. The kitchen is also pleasingly spacious and fitted with a comprehensive range of wall and base units with contrasting work surfaces. The bedrooms are spacious, with fitted wardrobes and the bathroom has been converted to a stylish wet room, to make for more accessible use.