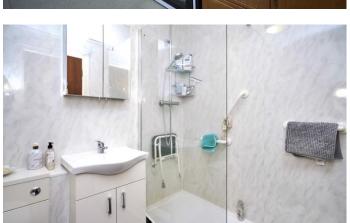

As you enter the property you will find the spacious hallway leading to all rooms. As you proceed down the hallway you will find the sizeable 16' lounge, which is bathed in natural light via the sliding doors which provide access to the balcony, which will be most welcome in the warm summer months. The kitchen is also pleasingly spacious and fitted with a comprehensive range of wall and base units with contrasting work surfaces. The bedrooms are spacious, with fitted wardrobes and the bathroom has been converted to a stylish wet room, to make for more accessible use.