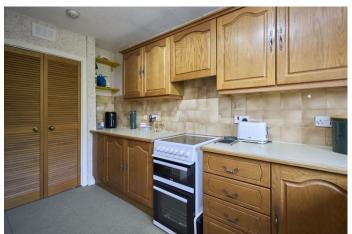

As you enter the property you will find the spacious hallway leading to all rooms. As you proceed down the hallway you will find the sizeable 16' lounge, which is bathed in natural light via the sliding doors which provide access to the balcony, which will be most welcome in the warm summer months. The kitchen is also pleasingly spacious and fitted with a comprehensive range of wall and base units with contrasting work surfaces. The bedrooms are spacious, with fitted wardrobes and the bathroom has been converted to a stylish wet room, to make for more accessible use.