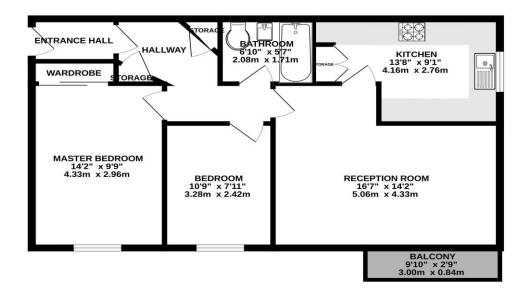

**GROUND FLOOR** 679 sq.ft. (63.1 sq.m.) approx.

TOTAL FLOOR AREA: 679 sq.ft. (63.1 sq.m.) approx.

Whilst every attempt has been made to ensure the accuracy of the floorplan contained here, measurements of doors, windows, nooms and any other items are approximate and no responsibility is taken for any error, comission or in restement. This glass is to less allowage papeas only and problem be used as such by any prospective purchaser. This stress is to the accuracy open papeas only and problem based and no glassrated as to their operability or efficiency can be given.