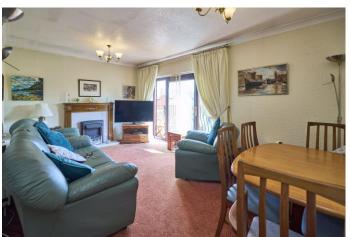

As you enter the property you will find the spacious hallway leading to all rooms. As you proceed down the hallway you will find the sizeable 16' lounge, which is bathed in natural light via the sliding doors which provide access to the balcony, which will be most welcome in the warm summer months. The kitchen is also pleasingly spacious and fitted with a comprehensive range of wall and base units with contrasting work surfaces. The bedrooms are spacious, with fitted wardrobes and the bathroom has been converted to a stylish wet room, to make for more accessible use.