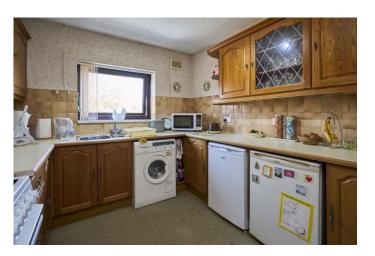

As you enter the property you will find the spacious hallway leading to all rooms. As you proceed down the hallway you will find the sizeable 16' lounge, which is bathed in natural light via the sliding doors which provide access to the balcony, which will be most welcome in the warm summer months. The kitchen is also pleasingly spacious and fitted with a comprehensive range of wall and base units with contrasting work surfaces. The bedrooms are spacious, with fitted wardrobes and the bathroom has been converted to a stylish wet room, to make for more accessible use.