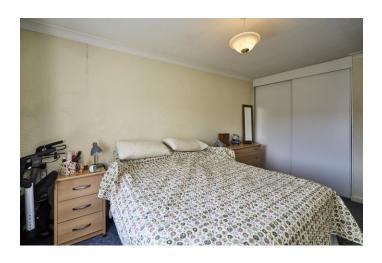

As you enter the property you will find the spacious hallway leading to all rooms. As you proceed down the hallway you will find the sizeable 16' lounge, which is bathed in natural light via the sliding doors which provide access to the balcony, which will be most welcome in the warm summer months. The kitchen is also pleasingly spacious and fitted with a comprehensive range of wall and base units with contrasting work surfaces. The bedrooms are spacious, with fitted wardrobes and the bathroom has been converted to a stylish wet room, to make for more accessible use.