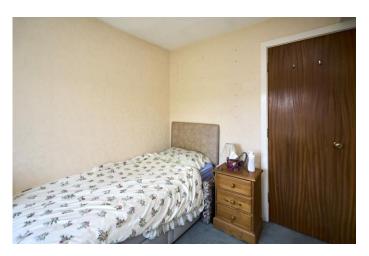

As you enter the property you will find the spacious hallway leading to all rooms. As you proceed down the hallway you will find the sizeable 16' lounge, which is bathed in natural light via the sliding doors which provide access to the balcony, which will be most welcome in the warm summer months. The kitchen is also pleasingly spacious and fitted with a comprehensive range of wall and base units with contrasting work surfaces. The bedrooms are spacious, with fitted wardrobes and the bathroom has been converted to a stylish wet room, to make for more accessible use.