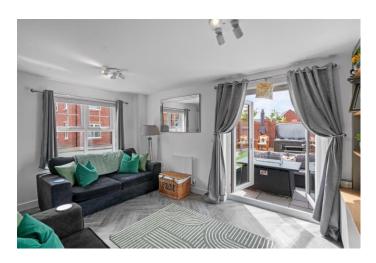

The property is well presented throughout and offers its next owner the chance to simply unpack into their new home and enjoy. The accommodation is over two floors, and is briefly comprised of: ground floor entrance hallway, with w.c. and stairs leading to the first floor, which have the added benefit of a nifty lifting storage solution, which provides storage for the entire footprint of the staircase, the lounge, which is well presented with, attractive fitted shelving/media unit and with dual aspects from the window and French doors, is a lovely naturally lit room. The attractive, modern kitchen diner features a high gloss kitchen, fitted with a range of integrated appliances, including gas hob, dishwasher oven and fridge freezer.