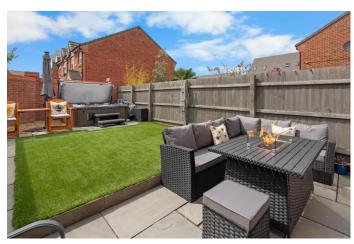

To the first floor there is a landing area, which gives access to the upstairs accommodation, there are three good sized bedrooms, with the master bedroom benefiting from a stylish ensuite with enclosed shower, basin and w.c. The family bathroom is again stylish, with neutral tiling, shower over bath, basin and w.c. Externally, the property benefits from driveway parking for multiple vehicles (with the potential to add further parking to the other side of the house). To the side of the property is a well maintained and low maintenance walled garden, which has been carefully curated maximise the space and create a fabulous area for outdoor entertaining or relaxing as a family. The property also has the added benefit of CCTV.