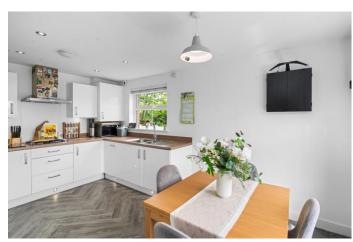

The property is well presented throughout and offers its next owner the chance to simply unpack into their new home and enjoy. The accommodation is over two floors, and is briefly comprised of: ground floor entrance hallway, with w.c. and stairs leading to the first floor, which have the added benefit of a nifty lifting storage solution, which provides storage for the entire footprint of the staircase, the lounge, which is well presented with, attractive fitted shelving/media unit and with dual aspects from the window and French doors, is a lovely naturally lit room. The attractive, modern kitchen diner features a high gloss kitchen, fitted with a range of integrated appliances, including gas hob, dishwasher oven and fridge freezer.