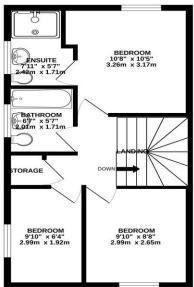

To the first floor there is a landing area, which gives access to the upstairs accommodation, there are three good sized bedrooms, with the master bedroom benefiting from a stylish ensuite with enclosed shower, basin and w.c. The family bathroom is again stylish, with neutral tiling, shower over bath, basin and w.c. Externally, the property benefits from driveway parking for multiple vehicles (with the potential to add further parking to the other side of the house). To the side of the property is a well maintained and low maintenance walled garden, which has been carefully curated maximise the space and create a fabulous area for outdoor entertaining or relaxing as a family. The property also has the added benefit of CCTV.

Early viewings on this property are highly recommended to appreciate the quality of finish on offer.

GROUND FLOOR 415 sq.ft. (38.6 sq.m.) approx.

1ST FLOOR 415 sq.ft. (38.6 sq.m.) approx.

TOTAL FLOOR AREA: 831 sq.ft. (77.2 sq.m.) approx.