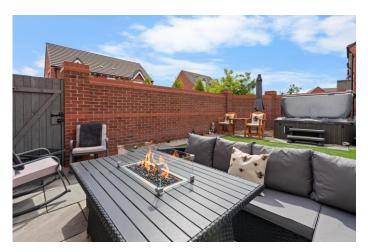

To the first floor there is a landing area, which gives access to the upstairs accommodation, there are three good sized bedrooms, with the master bedroom benefiting from a stylish ensuite with enclosed shower, basin and w.c. The family bathroom is again stylish, with neutral tiling, shower over bath, basin and w.c. Externally, the property benefits from driveway parking for multiple vehicles (with the potential to add further parking to the other side of the house). To the side of the property is a well maintained and low maintenance walled garden, which has been carefully curated maximise the space and create a fabulous area for outdoor entertaining or relaxing as a family. The property also has the added benefit of CCTV.