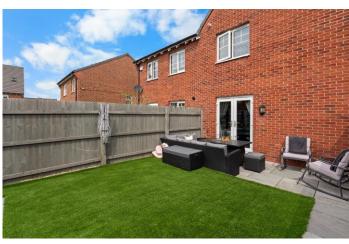

To the first floor there is a landing area, which gives access to the upstairs accommodation, there are three good sized bedrooms, with the master bedroom benefiting from a stylish ensuite with enclosed shower, basin and w.c. The family bathroom is again stylish, with neutral tiling, shower over bath, basin and w.c. Externally, the property benefits from driveway parking for multiple vehicles (with the potential to add further parking to the other side of the house). To the side of the property is a well maintained and low maintenance walled garden, which has been carefully curated maximise the space and create a fabulous area for outdoor entertaining or relaxing as a family. The property also has the added benefit of CCTV.