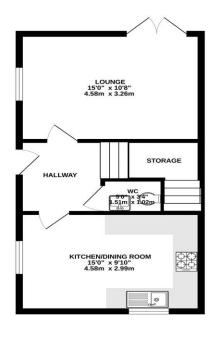

The property is well presented throughout and offers its next owner the chance to simply unpack into their new home and enjoy. The accommodation is over two floors, and is briefly comprised of: ground floor entrance hallway, with w.c. and stairs leading to the first floor, which have the added benefit of a nifty lifting storage solution, which provides storage for the entire footprint of the staircase, the lounge, which is well presented with, attractive fitted shelving/media unit and with dual aspects from the window and French doors, is a lovely naturally lit room. The attractive, modern kitchen diner features a high gloss kitchen, fitted with a range of integrated appliances, including gas hob, dishwasher oven and fridge freezer.

Early viewings on this property are highly recommended to appreciate the quality of finish on offer.

GROUND FLOOR 415 sq.ft. (38.6 sq.m.) approx.

1ST FLOOR 415 sq.ft. (38.6 sq.m.) approx.

TOTAL FLOOR AREA: 831 sq.ft. (77.2 sq.m.) approx.