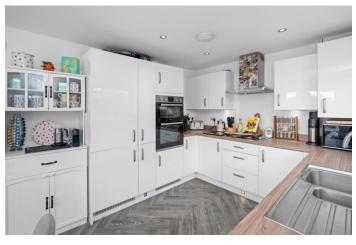

The property is well presented throughout and offers its next owner the chance to simply unpack into their new home and enjoy. The accommodation is over two floors, and is briefly comprised of: ground floor entrance hallway, with w.c. and stairs leading to the first floor, which have the added benefit of a nifty lifting storage solution, which provides storage for the entire footprint of the staircase, the lounge, which is well presented with, attractive fitted shelving/media unit and with dual aspects from the window and French doors, is a lovely naturally lit room. The attractive, modern kitchen diner features a high gloss kitchen, fitted with a range of integrated appliances, including gas hob, dishwasher oven and fridge freezer.