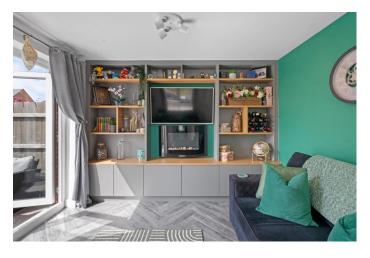

The property is well presented throughout and offers its next owner the chance to simply unpack into their new home and enjoy. The accommodation is over two floors, and is briefly comprised of: ground floor entrance hallway, with w.c. and stairs leading to the first floor, which have the added benefit of a nifty lifting storage solution, which provides storage for the entire footprint of the staircase, the lounge, which is well presented with, attractive fitted shelving/media unit and with dual aspects from the window and French doors, is a lovely naturally lit room. The attractive, modern kitchen diner features a high gloss kitchen, fitted with a range of integrated appliances, including gas hob, dishwasher oven and fridge freezer.