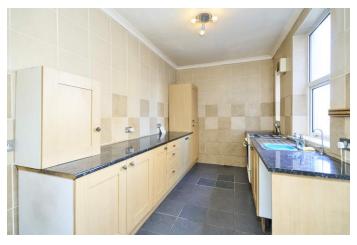

There is central heating and double glazing and the accommodation briefly comprises, to the Ground Floor, entrance hall with uvpc entrance door and stairs to first floor, lounge at front with fireplace and electric fire, double glazed bay window and radiator, dining room to the rear with fireplace and gas fire, double glazed window and radiator, kitchen with base units, larder, and free standing unit, single drainer sink unit, radiator, double glazed window and external door.