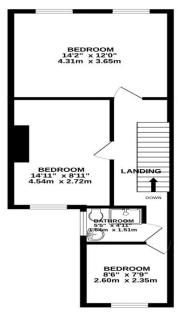

To the First Floor there is a large landing with skylight. Three good sized bedrooms, each with double glazed window, with the master bedroom spanning the entire width of the house and benefiting from two windows, giving the next owner the opportunity to split this into two rooms if needed, a family bathroom finishes off the first floor, with suite comprising bath with shower over, washbasin and low level WC, double glazed window and radiator.

TOTAL FLOOR AREA: 966 sq.ft. (89.7 sq.m.) approx.

Writist every attempt has been made to ensure the accuracy of the floorpian contained here, measurements omission or rise stedement. The joint is for fill-statished purposes only and should be used as such by any prospective purchaser. The enriches, systems and squafferes shown here not been tested and no guarantee as to the purchaser. The enriches significant shown the risk of general statistics and squaffered statistics.