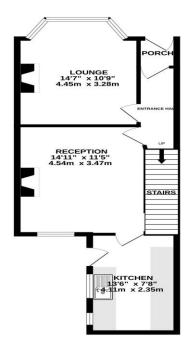

There is central heating and double glazing and the accommodation briefly comprises, to the Ground Floor, entrance hall with uvpc entrance door and stairs to first floor, lounge at front with fireplace and electric fire, double glazed bay window and radiator, dining room to the rear with fireplace and gas fire, double glazed window and radiator, kitchen with base units, larder, and free standing unit, single drainer sink unit, radiator, double glazed window and external door.

TOTAL FLOOR AREA: 966 sq.ft. (89.7 sq.m.) approx.

Writist every attempt has been made to ensure the accuracy of the floorpian contained here, measurements omission or rise stedement. The joint is for fill-statished purposes only and should be used as such by any prospective purchaser. The enriches, systems and squafferes shown here not been tested and no guarantee as to the purchaser. The enriches significant shown the risk of general statistics and squaffered statistics.