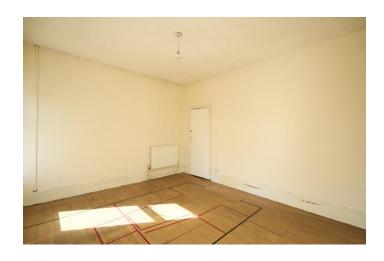

There is central heating and double glazing and the accommodation briefly comprises, to the Ground Floor, entrance hall with uvpc entrance door and stairs to first floor, lounge at front with fireplace and electric fire, double glazed bay window and radiator, dining room to the rear with fireplace and gas fire, double glazed window and radiator, kitchen with base units, larder, and free standing unit, single drainer sink unit, radiator, double glazed window and external door.

To the First Floor there is a large landing with skylight. Three good sized bedrooms, each with double glazed window, with the master bedroom spanning the entire width of the house and benefiting from two windows, giving the next owner the opportunity to split this into two rooms if needed, a family bathroom finishes off the first floor, with suite comprising bath with shower over, washbasin and low level WC, double glazed window and radiator.