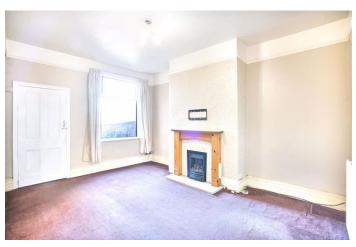

There is central heating and double glazing and the accommodation briefly comprises, to the Ground Floor, entrance hall with uvpc entrance door and stairs to first floor, lounge at front with fireplace and electric fire, double glazed bay window and radiator, dining room to the rear with fireplace and gas fire, double glazed window and radiator, kitchen with base units, larder, and free standing unit, single drainer sink unit, radiator, double glazed window and external door.