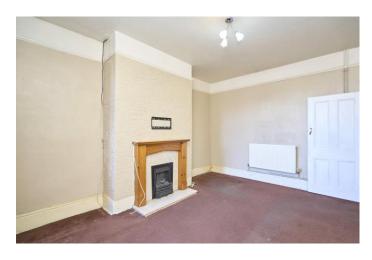

There is central heating and double glazing and the accommodation briefly comprises, to the Ground Floor, entrance hall with uvpc entrance door and stairs to first floor, lounge at front with fireplace and electric fire, double glazed bay window and radiator, dining room to the rear with fireplace and gas fire, double glazed window and radiator, kitchen with base units, larder, and free standing unit, single drainer sink unit, radiator, double glazed window and external door.