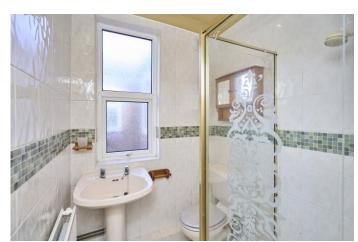

To the First Floor there is a large landing with skylight. Three good sized bedrooms, each with double glazed window, with the master bedroom spanning the entire width of the house and benefiting from two windows, giving the next owner the opportunity to split this into two rooms if needed, a family bathroom finishes off the first floor, with suite comprising bath with shower over, washbasin and low level WC, double glazed window and radiator.