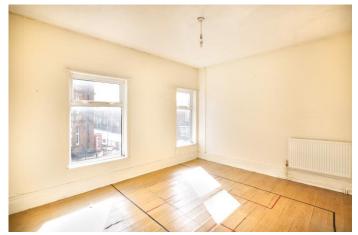

There is central heating and double glazing and the accommodation briefly comprises, to the Ground Floor, entrance hall with uvpc entrance door and stairs to first floor, lounge at front with fireplace and electric fire, double glazed bay window and radiator, dining room to the rear with fireplace and gas fire, double glazed window and radiator, kitchen with base units, larder, and free standing unit, single drainer sink unit, radiator, double glazed window and external door.

To the First Floor there is a large landing with skylight. Three good sized bedrooms, each with double glazed window, with the master bedroom spanning the entire width of the house and benefiting from two windows, giving the next owner the opportunity to split this into two rooms if needed, a family bathroom finishes off the first floor, with suite comprising bath with shower over, washbasin and low level WC, double glazed window and radiator.