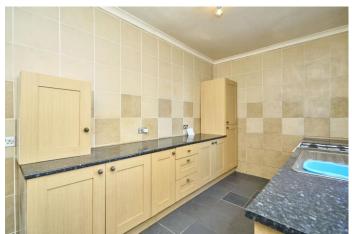

There is central heating and double glazing and the accommodation briefly comprises, to the Ground Floor, entrance hall with uvpc entrance door and stairs to first floor, lounge at front with fireplace and electric fire, double glazed bay window and radiator, dining room to the rear with fireplace and gas fire, double glazed window and radiator, kitchen with base units, larder, and free standing unit, single drainer sink unit, radiator, double glazed window and external door.