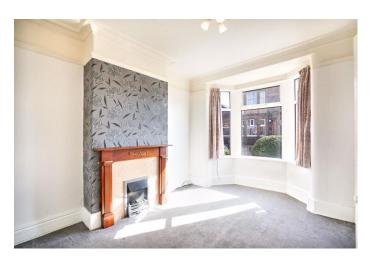

There is central heating and double glazing and the accommodation briefly comprises, to the Ground Floor, entrance hall with uvpc entrance door and stairs to first floor, lounge at front with fireplace and electric fire, double glazed bay window and radiator, dining room to the rear with fireplace and gas fire, double glazed window and radiator, kitchen with base units, larder, and free standing unit, single drainer sink unit, radiator, double glazed window and external door.