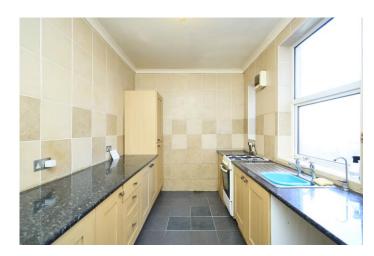

There is central heating and double glazing and the accommodation briefly comprises, to the Ground Floor, entrance hall with uvpc entrance door and stairs to first floor, lounge at front with fireplace and electric fire, double glazed bay window and radiator, dining room to the rear with fireplace and gas fire, double glazed window and radiator, kitchen with base units, larder, and free standing unit, single drainer sink unit, radiator, double glazed window and external door.