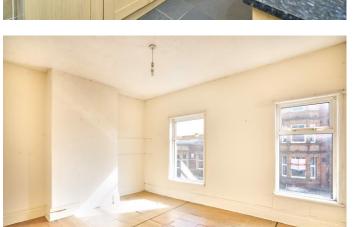

There is central heating and double glazing and the accommodation briefly comprises, to the Ground Floor, entrance hall with uvpc entrance door and stairs to first floor, lounge at front with fireplace and electric fire, double glazed bay window and radiator, dining room to the rear with fireplace and gas fire, double glazed window and radiator, kitchen with base units, larder, and free standing unit, single drainer sink unit, radiator, double glazed window and external door.

To the First Floor there is a large landing with skylight. Three good sized bedrooms, each with double glazed window, with the master bedroom spanning the entire width of the house and benefiting from two windows, giving the next owner the opportunity to split this into two rooms if needed, a family bathroom finishes off the first floor, with suite comprising bath with shower over, washbasin and low level WC, double glazed window and radiator.