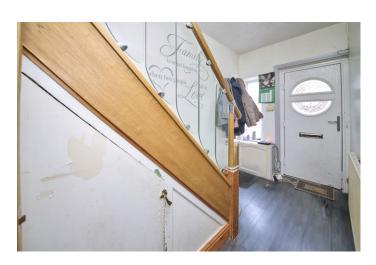

Although requiring some refurbishment, this home has fabulous potential. The home is centrally heated, with double glazing and the accommodation on offer briefly comprises of: to the ground floor, a traditional entrance hallway leading to the spacious lounge with bay window. To the rear of the property is the second reception room with Bi-Folding doors leading to the rear garden, this could easily be opened up into the kitchen to create a stunning kitchen diner. Completing the ground floor is the kitchen, fitted with a range of wall and base units.