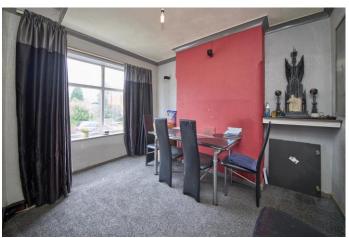

Although requiring some refurbishment, this home has fabulous potential. The home is centrally heated, with double glazing and the accommodation on offer briefly comprises of: to the ground floor, a traditional entrance hallway leading to the spacious lounge with bay window. To the rear of the property is the second reception room with Bi-Folding doors leading to the rear garden, this could easily be opened up into the kitchen to create a stunning kitchen diner. Completing the ground floor is the kitchen, fitted with a range of wall and base units.