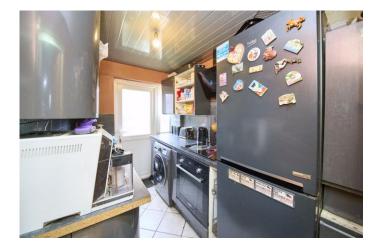

Although requiring some refurbishment, this home has fabulous potential. The home is centrally heated, with double glazing and the accommodation on offer briefly comprises of: to the ground floor, a traditional entrance hallway leading to the spacious lounge with bay window. To the rear of the property is the second reception room with Bi-Folding doors leading to the rear garden, this could easily be opened up into the kitchen to create a stunning kitchen diner. Completing the ground floor is the kitchen, fitted with a range of wall and base units.