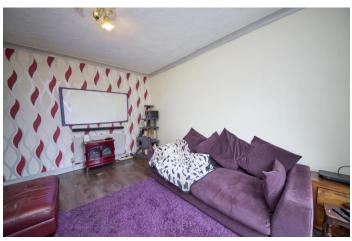

Although requiring some refurbishment, this home has fabulous potential. The home is centrally heated, with double glazing and the accommodation on offer briefly comprises of: to the ground floor, a traditional entrance hallway leading to the spacious lounge with bay window. To the rear of the property is the second reception room with Bi-Folding doors leading to the rear garden, this could easily be opened up into the kitchen to create a stunning kitchen diner. Completing the ground floor is the kitchen, fitted with a range of wall and base units.