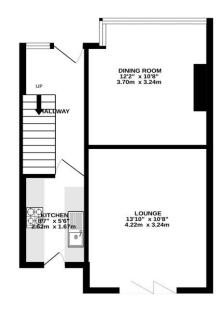

Although requiring some refurbishment, this home has fabulous potential. The home is centrally heated, with double glazing and the accommodation on offer briefly comprises of: to the ground floor, a traditional entrance hallway leading to the spacious lounge with bay window. To the rear of the property is the second reception room with Bi-Folding doors leading to the rear garden, this could easily be opened up into the kitchen to create a stunning kitchen diner. Completing the ground floor is the kitchen, fitted with a range of wall and base units.

Externally, there is a sunny rear garden, which is mostly lawned, with pond, handy garden room and foliage for privacy.

GROUND FLOOR 384 sq.ft. (35.7 sq.m.) approx. 1ST FLOOR 358 sq.ft. (33.3 sq.m.) approx.

TOTAL FLOOR AREA: 742 sq.ft. (68.9 sq.m.) approx

Whilst every attempt has been made to ensure the accuracy of the flooplan contained here, measurements of doors, windows, rooms and any other items are approximate and no responsibility is taken for any error, omission or mis-statement. This plan is for illustrative purposes only and should be used as such by any prospective purchaser. The services, systems and appliances shown have not been tested and no guarantee as to their operability or efficiency can be given.