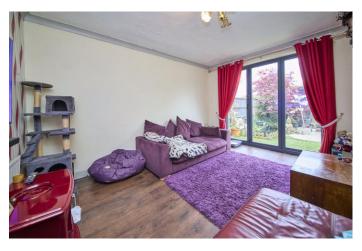

Although requiring some refurbishment, this home has fabulous potential. The home is centrally heated, with double glazing and the accommodation on offer briefly comprises of: to the ground floor, a traditional entrance hallway leading to the spacious lounge with bay window. To the rear of the property is the second reception room with Bi-Folding doors leading to the rear garden, this could easily be opened up into the kitchen to create a stunning kitchen diner. Completing the ground floor is the kitchen, fitted with a range of wall and base units.