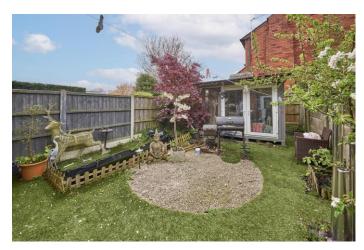

Externally, there is a sunny rear garden, which is mostly lawned, with pond, handy garden room and foliage for privacy.

GROUND FLOOR 384 sq.ft. (35.7 sq.m.) approx. 1ST FLOOR 358 sq.ft. (33.3 sq.m.) approx.