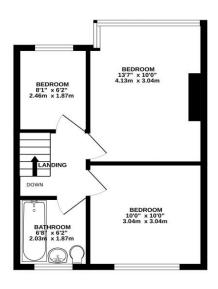

To the first floor are three bedrooms, two doubles and a good single all accessed from a spacious landing. The main benefitting from a bay window, making this a lovely bright space. The family bathroom is a good size, with shower over bath, w.c. and vanity basin.

TOTAL FLOOR AREA: 742 sq.ft. (68.9 sq.m.) approx

Whilst every attempt has been made to ensure the accuracy of the flooplan contained here, measurements of doors, windows, rooms and any other items are approximate and no responsibility is taken for any error, omission or mis-statement. This plan is for illustrative purposes only and should be used as such by any prospective purchaser. The services, systems and appliances shown have not been tested and no guarantee as to their operability or efficiency can be given.