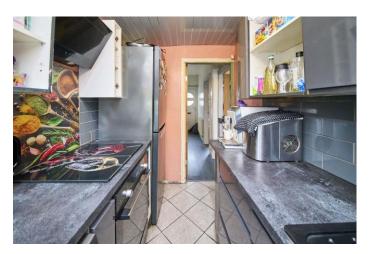

Although requiring some refurbishment, this home has fabulous potential. The home is centrally heated, with double glazing and the accommodation on offer briefly comprises of: to the ground floor, a traditional entrance hallway leading to the spacious lounge with bay window. To the rear of the property is the second reception room with Bi-Folding doors leading to the rear garden, this could easily be opened up into the kitchen to create a stunning kitchen diner. Completing the ground floor is the kitchen, fitted with a range of wall and base units.