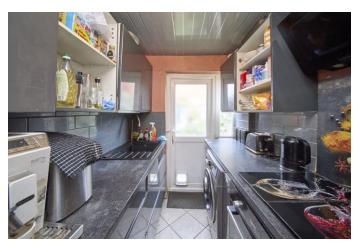

Although requiring some refurbishment, this home has fabulous potential. The home is centrally heated, with double glazing and the accommodation on offer briefly comprises of: to the ground floor, a traditional entrance hallway leading to the spacious lounge with bay window. To the rear of the property is the second reception room with Bi-Folding doors leading to the rear garden, this could easily be opened up into the kitchen to create a stunning kitchen diner. Completing the ground floor is the kitchen, fitted with a range of wall and base units.