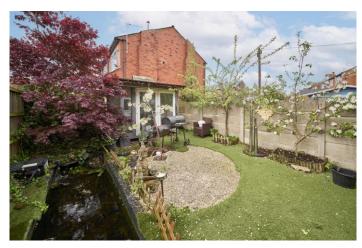

Externally, there is a sunny rear garden, which is mostly lawned, with pond, handy garden room and foliage for privacy.

GROUND FLOOR 384 sq.ft. (35.7 sq.m.) approx. 1ST FLOOR 358 sq.ft. (33.3 sq.m.) approx.