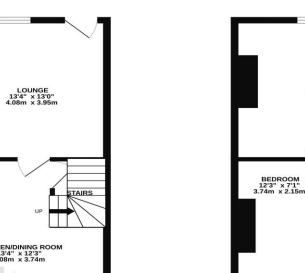

Viewing is recommended to appreciate the quiet location and excellent easy access to the larger surrounding towns and villages.

GROUND FLOOR 331 sq.ft. (30.7 sq.m.) approx.

1ST FLOOR 323 sq.ft. (30.0 sq.m.) approx.

BEDROOM 13'4" x 13'0" 4.08m x 3.95m

DOW 

STORAG

BATHROOM 9'0" x 6'4" 2.74m x 1.92m

TOTAL FLOOR AREA : 654 sq.ft. (60.8 sq.m.) approx. I OLAL PLOOM ARCA: 059 sq.tl. (00.6 sq.tl.) approx. White every attempt the berem rade to searce the accuracy of the floopian contained here, measurements of doors, windows, rooms and any other terms are approximate and no responsibility to taken for any entry prospective purchaser. The services, systems and applicances shows have not been tested and no guarantee that to their operation of efficiency can be given. As to their operability or efficiency can be given.