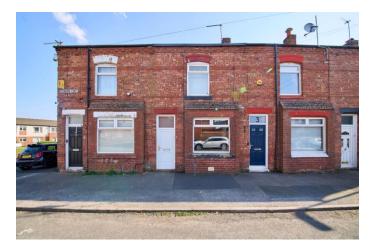

#### Asking Price £119,950 Sledbrook Street, Wigan WN5 8EU

\*BUY TO LET INVESTERS ONLY AS TENANTS IN SITU \*Two Bedroom Mid Terraced House \*Good Size Lounge and Dining Kitchen \*Three Piece Bathroom

The e hece bach oom

\*Rear Garden with Patio and Lawned Areas

Attention investors! For sale with tenant in situ, two bedroom mid terrace property located In Pemberton.

The property offers well-planned accommodation comprising of a living room which leads in to the dining kitchen, positioned at the rear of the home and fitted with a range of units complemented by contrasting worktops and a doorway leading to the private rear garden. Upstairs, the property offers two bedrooms and a three piece family bathroom, fitted with a shower over bath, w.c. and wash hand basin. The property benefits from a private walled rear courtyard.