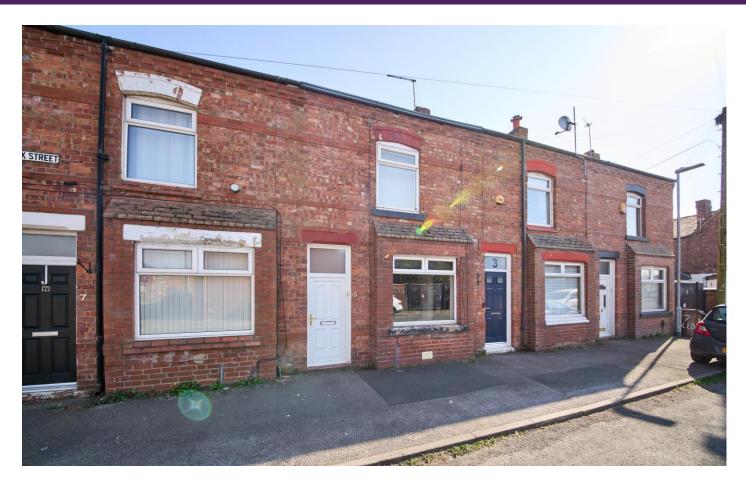

#### Asking Price £119,950 Sledbrook Street, Wigan WN5 8EU

\*BUY TO LET INVESTERS ONLY AS TENANTS IN SITU \*Two Bedroom Mid Terraced House \*Good Size Lounge and Dining Kitchen \*Three Piece Bathroom

The e hece bach oom

\*Rear Garden with Patio and Lawned Areas

Attention investors! For sale with tenant in situ, two bedroom mid terrace property located In Pemberton.

The property offers well-planned accommodation comprising of a living room which leads in to the dining kitchen, positioned at the rear of the home and fitted with a range of units complemented by contrasting worktops and a doorway leading to the private rear garden. Upstairs, the property offers two bedrooms and a three piece family bathroom, fitted with a shower over bath, w.c. and wash hand basin. The property benefits from a private walled rear courtyard.