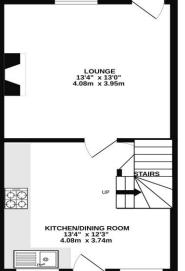

Viewing is recommended to appreciate the quiet location and excellent easy access to the larger surrounding towns and villages.

GROUND FLOOR 331 sq.ft. (30.7 sq.m.) approx.

1ST FLOOR 323 sq.ft. (30.0 sq.m.) approx.

BEDROOM 13'4" x 13'0" 4.08m x 3.95m

DOW 

STORAG

BATHROOM 9'0" x 6'4" 2.74m x 1.92m

TOTAL FLOOR AREA : 654 sq.ft. (60.8 sq.m.) approx. I OLAL PLOOM ARCA: 059 sq.tl. (00.6 sq.tl.) approx. White every attempt the berem rade to searce the accuracy of the floopian contained here, measurements of doors, windows, rooms and any other terms are approximate and no responsibility to taken for any entry prospective purchaser. The services, systems and applicances shows have not been tested and no guarantee that to their operation of efficiency can be given. As to their operability or efficiency can be given.