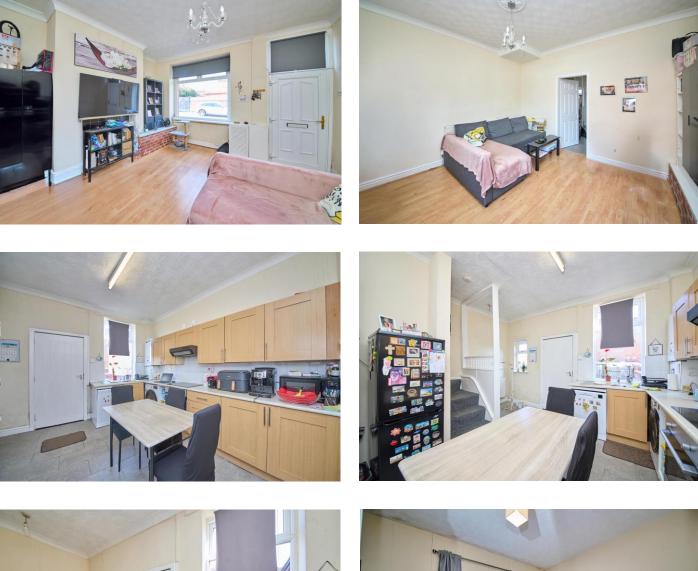

\*Rear Garden with Patio and Lawned Areas

Attention investors! For sale with tenant in situ, two bedroom mid terrace property located In Pemberton.

The property offers well-planned accommodation comprising of a living room which leads in to the dining kitchen, positioned at the rear of the home and fitted with a range of units complemented by contrasting worktops and a doorway leading to the private rear garden. Upstairs, the property offers two bedrooms and a three piece family bathroom, fitted with a shower over bath, w.c. and wash hand basin. The property benefits from a private walled rear courtyard.