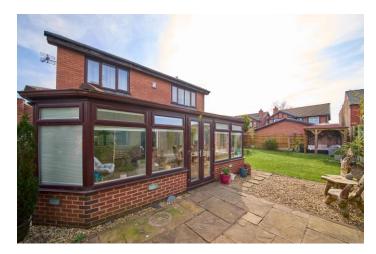

Beautifully presented and immaculately cared for, this impressive home features modern accents throughout, stylish presentation and is an absolute credit to its owners. This particular property offers sizeable living spaces, ensuring that this home is perfectly suited to the needs of the growing family. The property itself offers approximately 1592 square feet of accommodation with a flowing floor plan with the feeling of space entering via the inviting entrance hallway with staircase to the first floor and a feeling of warmth which is evident throughout, and no more so than in the comfortable lounge, a wonderfully sociable space with a feature contemporary fireplace and flowing through to the dining room. The kitchen benefits from a range of wall and base units with its handy separate utility area housing the laundry equipment and access into the garage. The kitchen leads into the beautiful and spacious conservatory overlooking the private rear garden and creating a large bright open space in which to entertain. The ground floor is completed with a handy ground floor wc and study.