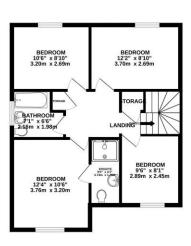

To the first floor, the landing provides access to the four bedrooms, all of which are bright and appealing. The master bedroom boasts a beautifully appointed three piece en-suite shower room, with the remainder of the family well catered for with the family bathroom fitted with a three piece suite in classic white comprising of WC, vanity wash hand basin and panelled bath with overhead shower. Externally, the property occupies a very well-proportioned corner plot with a double driveway leading to the garage and bordered by lawns. The rear garden is safe and secure and has been partially flagged.

Viewings of this family home, on this sought after development, are highly recommended.

GROUND FLOOR 1007 sq.ft. (93.5 sq.m.) approx.

GARAGE 13'1" x 8'9" 3.99m x 2.67m

1ST FLOOR 586 sq.ft. (54.4 sq.m.) approx.

#### TOTAL FLOOR AREA: 1592 sq.ft. (147.9 sq.m.) approx

Whits every attempt has been made to ensure the accuracy of the floorplan contained here, measurements of drows, individes, more and any other terms are approximate and no respectable jis taken for any error, oriension or mis-statement. This plan is for illustrative purposes only and should be used as such by any prospective purchaser. The services, systems and appliances shown have not been tested and no guarantee as to their operability or efficiency can be given.