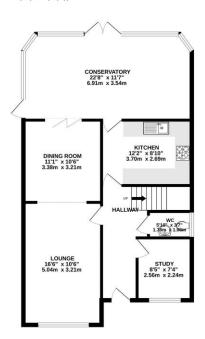

Viewings of this family home, on this sought after development, are highly recommended.

GROUND FLOOR 1007 sq.ft. (93.5 sq.m.) approx.

GARAGE 13'1" x 8'9" 3.99m x 2.67m

1ST FLOOR 586 sq.ft. (54.4 sq.m.) approx.

#### TOTAL FLOOR AREA: 1592 sq.ft. (147.9 sq.m.) approx

Whits every attempt has been made to ensure the accuracy of the floorplan contained here, measurements of drows, individes, more and any other terms are approximate and no respectable jis taken for any error, oriension or mis-statement. This plan is for illustrative purposes only and should be used as such by any prospective purchaser. The services, systems and appliances shown have not been tested and no guarantee as to their operability or efficiency can be given.