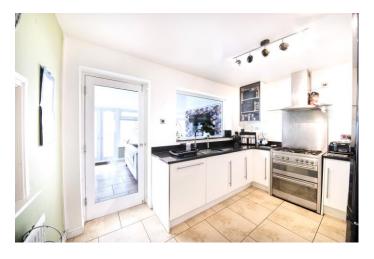

Beautifully presented and immaculately cared for, this impressive home features modern accents throughout, stylish presentation and is an absolute credit to its owners. This particular property offers sizeable living spaces, ensuring that this home is perfectly suited to the needs of the growing family. The property itself offers approximately 1592 square feet of accommodation with a flowing floor plan with the feeling of space entering via the inviting entrance hallway with staircase to the first floor and a feeling of warmth which is evident throughout, and no more so than in the comfortable lounge, a wonderfully sociable space with a feature contemporary fireplace and flowing through to the dining room. The kitchen benefits from a range of wall and base units with its handy separate utility area housing the laundry equipment and access into the garage. The kitchen leads into the beautiful and spacious conservatory overlooking the private rear garden and creating a large bright open space in which to entertain. The ground floor is completed with a handy ground floor wc and study.