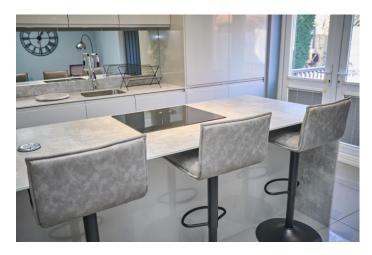

The property has been refurbished to a high standard and finished with stunning, contemporary presentation. There is central heating and double glazing and window shutters to the front elevation. The accommodation briefly comprises, to the ground floor, entrance hallway with composite entrance door, front lounge with bay window, family kitchen fitted with high gloss wall and base units, contrasting worktops and island unit, integrated Neff four ring hob and oven, with extractor and microwave, integrated fridge freezer, washing machine and dishwasher. Column radiator and French patio doors opening onto the fabulous rear gardens.