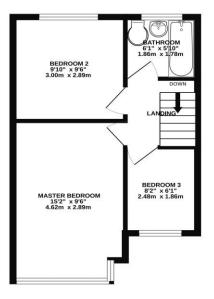

To the first floor there are three bedrooms and a re-fitted shower room finished to a high standard. To the outside there are mature front gardens with steps leading up to the front door, whilst to the rear you will find a private enclosed garden with decking leading to the artificial lawns with planted borders.

Viewings are recommended to appreciate both the location and the stunning presentation of this home.

GROUND FLOOR 368 sq.ft. (34.2 sq.m.) approx. 1ST FLOOR 360 sq.ft. (33.4 sq.m.) approx.

TOTAL FLOOR AREA: 727 sq.ft. (67.6 sq.m.) approx. White every attempt hasken make to instance the accuracy of the floopise contained free; measurements of dons, welden, and the stand of the standard standard standard standard standard standard standard prospective purchaser. The services, systems and applicates battom have not been itseted and no guarantee as to their operatinity or efficiency can be given.