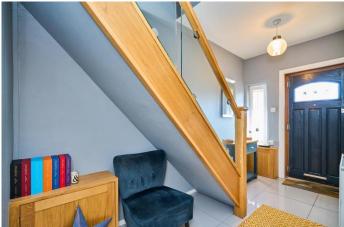

The property has been refurbished to a high standard and finished with stunning, contemporary presentation. There is central heating and double glazing and window shutters to the front elevation. The accommodation briefly comprises, to the ground floor, entrance hallway with composite entrance door, front lounge with bay window, family kitchen fitted with high gloss wall and base units, contrasting worktops and island unit, integrated Neff four ring hob and oven, with extractor and microwave, integrated fridge freezer, washing machine and dishwasher. Column radiator and French patio doors opening onto the fabulous rear gardens.