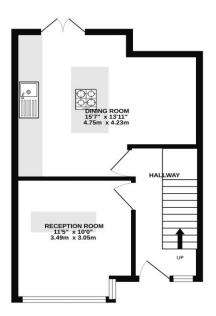

The property has been refurbished to a high standard and finished with stunning, contemporary presentation. There is central heating and double glazing and window shutters to the front elevation. The accommodation briefly comprises, to the ground floor, entrance hallway with composite entrance door, front lounge with bay window, family kitchen fitted with high gloss wall and base units, contrasting worktops and island unit, integrated Neff four ring hob and oven, with extractor and microwave, integrated fridge freezer, washing machine and dishwasher. Column radiator and French patio doors opening onto the fabulous rear gardens.

Viewings are recommended to appreciate both the location and the stunning presentation of this home.

GROUND FLOOR 368 sq.ft. (34.2 sq.m.) approx. 1ST FLOOR 360 sq.ft. (33.4 sq.m.) approx.

TOTAL FLOOR AREA: 727 sq.ft. (67.6 sq.m.) approx. White every attempt hasken make to instance the accuracy of the floopise contained free; measurements of dons, welden, and the stand of the standard standard standard standard standard standard standard prospective purchaser. The services, systems and applicates battom have not been itseted and no guarantee as to their operatinity or efficiency can be given.