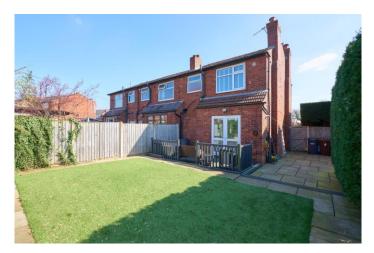

To the first floor there are three bedrooms and a re-fitted shower room finished to a high standard. To the outside there are mature front gardens with steps leading up to the front door, whilst to the rear you will find a private enclosed garden with decking leading to the artificial lawns with planted borders.