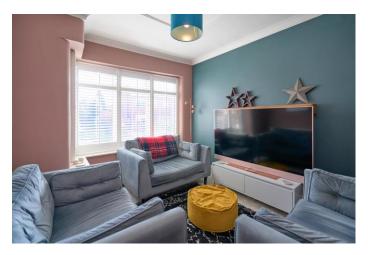

The property has been refurbished to a high standard and finished with stunning, contemporary presentation. There is central heating and double glazing and window shutters to the front elevation. The accommodation briefly comprises, to the ground floor, entrance hallway with composite entrance door, front lounge with bay window, family kitchen fitted with high gloss wall and base units, contrasting worktops and island unit, integrated Neff four ring hob and oven, with extractor and microwave, integrated fridge freezer, washing machine and dishwasher. Column radiator and French patio doors opening onto the fabulous rear gardens.