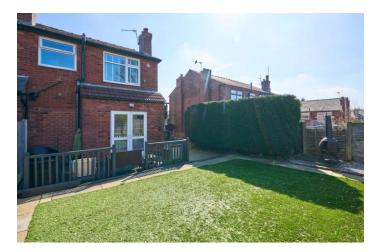

To the first floor there are three bedrooms and a re-fitted shower room finished to a high standard. To the outside there are mature front gardens with steps leading up to the front door, whilst to the rear you will find a private enclosed garden with decking leading to the artificial lawns with planted borders.