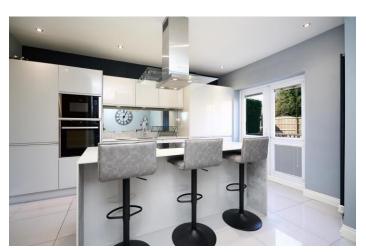

The property has been refurbished to a high standard and finished with stunning, contemporary presentation. There is central heating and double glazing and window shutters to the front elevation. The accommodation briefly comprises, to the ground floor, entrance hallway with composite entrance door, front lounge with bay window, family kitchen fitted with high gloss wall and base units, contrasting worktops and island unit, integrated Neff four ring hob and oven, with extractor and microwave, integrated fridge freezer, washing machine and dishwasher. Column radiator and French patio doors opening onto the fabulous rear gardens.