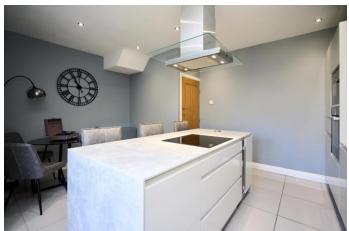

The property has been refurbished to a high standard and finished with stunning, contemporary presentation. There is central heating and double glazing and window shutters to the front elevation. The accommodation briefly comprises, to the ground floor, entrance hallway with composite entrance door, front lounge with bay window, family kitchen fitted with high gloss wall and base units, contrasting worktops and island unit, integrated Neff four ring hob and oven, with extractor and microwave, integrated fridge freezer, washing machine and dishwasher. Column radiator and French patio doors opening onto the fabulous rear gardens.