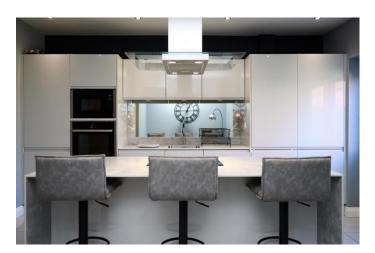

The property has been refurbished to a high standard and finished with stunning, contemporary presentation. There is central heating and double glazing and window shutters to the front elevation. The accommodation briefly comprises, to the ground floor, entrance hallway with composite entrance door, front lounge with bay window, family kitchen fitted with high gloss wall and base units, contrasting worktops and island unit, integrated Neff four ring hob and oven, with extractor and microwave, integrated fridge freezer, washing machine and dishwasher. Column radiator and French patio doors opening onto the fabulous rear gardens.