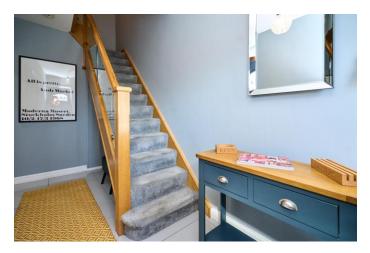

The property has been refurbished to a high standard and finished with stunning, contemporary presentation. There is central heating and double glazing and window shutters to the front elevation. The accommodation briefly comprises, to the ground floor, entrance hallway with composite entrance door, front lounge with bay window, family kitchen fitted with high gloss wall and base units, contrasting worktops and island unit, integrated Neff four ring hob and oven, with extractor and microwave, integrated fridge freezer, washing machine and dishwasher. Column radiator and French patio doors opening onto the fabulous rear gardens.

To the first floor there are three bedrooms and a re-fitted shower room finished to a high standard. To the outside there are mature front gardens with steps leading up to the front door, whilst to the rear you will find a private enclosed garden with decking leading to the artificial lawns with planted borders.