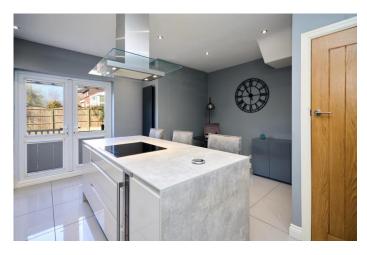

The property has been refurbished to a high standard and finished with stunning, contemporary presentation. There is central heating and double glazing and window shutters to the front elevation. The accommodation briefly comprises, to the ground floor, entrance hallway with composite entrance door, front lounge with bay window, family kitchen fitted with high gloss wall and base units, contrasting worktops and island unit, integrated Neff four ring hob and oven, with extractor and microwave, integrated fridge freezer, washing machine and dishwasher. Column radiator and French patio doors opening onto the fabulous rear gardens.