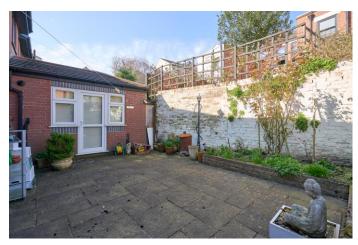

Externally the property benefits from a paved front and rear garden.

GROUND FLOOR 782 sq.ft. (72.7 sq.m.) approx.

1ST FLOOR 657 sq.ft. (61.0 sq.m.) approx.