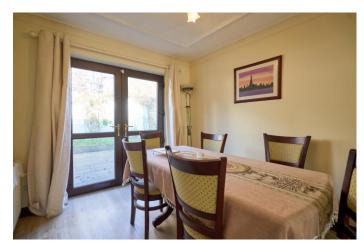

The accommodation briefly comprises of an entrance hallway, downstairs we and staircase to the first floor. Moving through you will find the well proportioned reception room with dining room to the rear. The kitchen provides a range of Shaker style units incorporating a gas hob, oven, sink, extractor fan. To the side of the property you will find the extension consisting of the spacious, perfect for storage or off road parking and the rear room with patio doors currently being used as an office.