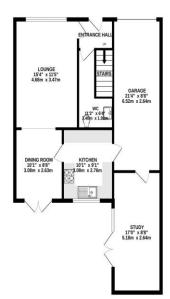

The accommodation briefly comprises of an entrance hallway, downstairs we and staircase to the first floor. Moving through you will find the well proportioned reception room with dining room to the rear. The kitchen provides a range of Shaker style units incorporating a gas hob, oven, sink, extractor fan. To the side of the property you will find the extension consisting of the spacious, perfect for storage or off road parking and the rear room with patio doors currently being used as an office.

Externally the property benefits from a paved front and rear garden.

GROUND FLOOR 782 sq.ft. (72.7 sq.m.) approx.

1ST FLOOR 657 sq.ft. (61.0 sq.m.) approx.

#### TOTAL FLOOR AREA: 1797 sq.ft. (167.0 sq.m.) approx.

While every attempt has been made to sease the accusary of the floopian contained here, measurements of doors, windows, rooms and any other teems are approximate and no responsibility is taken for any error, omission or me schement. This plan is no floorance to make any properties on season or measurement. This plan is no floorance properties only and should be used as such by any prospective purchaser. The services, systems and applicances shown have not been tested and no guarantee as to their operability or efficiency and be yetn.