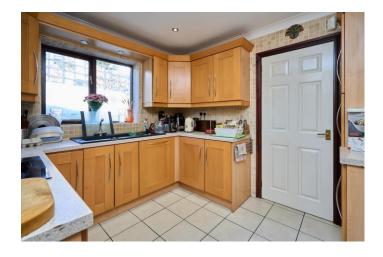

The accommodation briefly comprises of an entrance hallway, downstairs we and staircase to the first floor. Moving through you will find the well proportioned reception room with dining room to the rear. The kitchen provides a range of Shaker style units incorporating a gas hob, oven, sink, extractor fan. To the side of the property you will find the extension consisting of the spacious, perfect for storage or off road parking and the rear room with patio doors currently being used as an office.