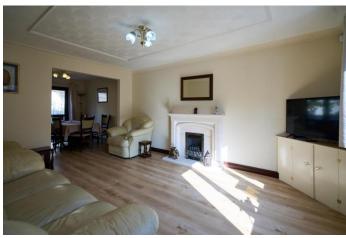

The accommodation briefly comprises of an entrance hallway, downstairs we and staircase to the first floor. Moving through you will find the well proportioned reception room with dining room to the rear. The kitchen provides a range of Shaker style units incorporating a gas hob, oven, sink, extractor fan. To the side of the property you will find the extension consisting of the spacious, perfect for storage or off road parking and the rear room with patio doors currently being used as an office.