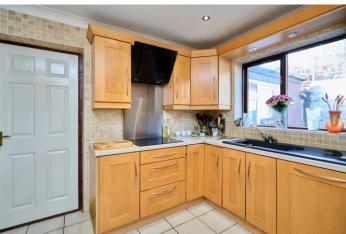

The accommodation briefly comprises of an entrance hallway, downstairs we and staircase to the first floor. Moving through you will find the well proportioned reception room with dining room to the rear. The kitchen provides a range of Shaker style units incorporating a gas hob, oven, sink, extractor fan. To the side of the property you will find the extension consisting of the spacious, perfect for storage or off road parking and the rear room with patio doors currently being used as an office.