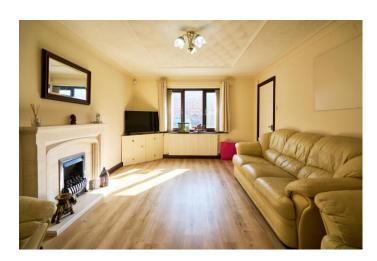

The accommodation briefly comprises of an entrance hallway, downstairs we and staircase to the first floor. Moving through you will find the well proportioned reception room with dining room to the rear. The kitchen provides a range of Shaker style units incorporating a gas hob, oven, sink, extractor fan. To the side of the property you will find the extension consisting of the spacious, perfect for storage or off road parking and the rear room with patio doors currently being used as an office.