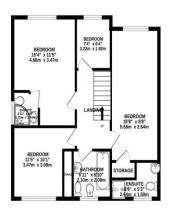

The first floor provides four excellent sized bedrooms. Two benefitting from en-suite shower rooms and built in wardrobes. You will also find the four piece family bathroom. Completing the property is the spacious loft room offering excellent potential.

#### 2ND FLOOR 358 sq.ft. (33.3 sq.m.) approx.

#### TOTAL FLOOR AREA: 1797 sq.ft. (167.0 sq.m.) approx.

While every attempt has been made to sease the accusary of the floopian contained here, measurements of doors, windows, rooms and any other teems are approximate and no responsibility is taken for any error, omission or me schement. This plan is no floorance to make any properties on season or measurement. This plan is no floorance properties only and should be used as such by any prospective purchaser. The services, systems and applicances shown have not been tested and no guarantee as to their operability or efficiency and be yetn.