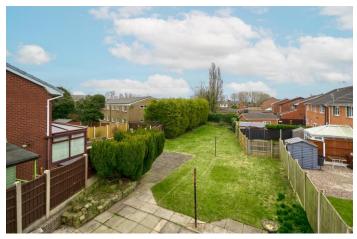

To the first floor are two excellent bedrooms, with the master spanning the full width of the property and the rear enjoying views out over the gardens, with built in storage cupboard, this along with a handy walk-in closet space on the landing provides the home with plenty of storage for modern family needs. Finally, to the first floor is a well appointed family bathroom with modern wall tiling, shower over bath, w.c. and freestanding basin. Externally is where this home truly shines, to the front of the property there is driveway parking and a low maintenance front garden, with separate path to the road and to the rear is the show-stopping <sup>1</sup>/<sub>4</sub> acre plot, which is mostly laid to lawn and tree lined. There are two patio areas, perfect for outdoor relaxing or entertaining in the summer months. Other benefits of this home include wired-in CCTV, Alarm System and no onward chain.