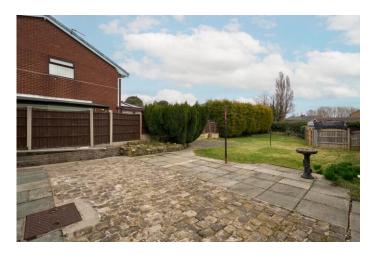

To the first floor are two excellent bedrooms, with the master spanning the full width of the property and the rear enjoying views out over the gardens, with built in storage cupboard, this along with a handy walk-in closet space on the landing provides the home with plenty of storage for modern family needs. Finally, to the first floor is a well appointed family bathroom with modern wall tiling, shower over bath, w.c. and freestanding basin. Externally is where this home truly shines, to the front of the property there is driveway parking and a low maintenance front garden, with separate path to the road and to the rear is the show-stopping <sup>1</sup>/<sub>4</sub> acre plot, which is mostly laid to lawn and tree lined. There are two patio areas, perfect for outdoor relaxing or entertaining in the summer months. Other benefits of this home include wired-in CCTV, Alarm System and no onward chain.