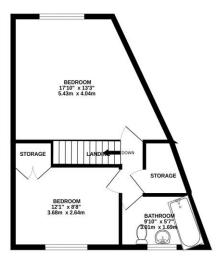

To the first floor are two excellent bedrooms, with the master spanning the full width of the property and the rear enjoying views out over the gardens, with built in storage cupboard, this along with a handy walk-in closet space on the landing provides the home with plenty of storage for modern family needs. Finally, to the first floor is a well appointed family bathroom with modern wall tiling, shower over bath, w.c. and freestanding basin. Externally is where this home truly shines, to the front of the property there is driveway parking and a low maintenance front garden, with separate path to the road and to the rear is the show-stopping <sup>1</sup>/<sub>4</sub> acre plot, which is mostly laid to lawn and tree lined. There are two patio areas, perfect for outdoor relaxing or entertaining in the summer months. Other benefits of this home include wired-in CCTV, Alarm System and no onward chain.

This property is a truly unique opportunity, so early viewings are advised to avoid disappointment.

GROUND FLOOR 584 sq.ft. (54.2 sq.m.) approx. 1ST FLOOR 415 sq.ft. (38.6 sq.m.) approx.

TOTAL FLOOR AREA: 999 sq.ft. (92.8 sq.m.) approx. White every attempt has been made to ensure the accuracy of the foorplan contained here, measurements of doors, windows, more said any other times are approximate and ro responsibility itskine for any encymission or mis-statement. This plan is for illustrative purposes only and should be used as such by any prospective purchaser. The services, systems and applicances should have used as such by any to the responsibility of the services, systems and applicances should have used as such by any to the services, systems and applicances should have used as such by any to the responsibility of the services, systems and applicances to extension have not been tisted and no guarantee as to their operability or efficiency can be given.