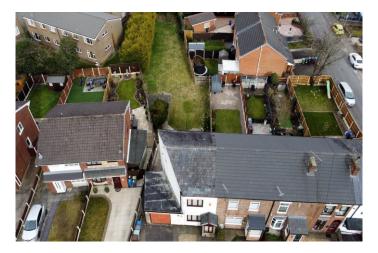

Resting on an enviable plot, circa <sup>1</sup>/<sub>4</sub> acre, with driveway parking and an attached single garage, this end terraced home is presented in move-in condition, offering the next occupant chance to unpack and enjoy. The accommodation on offer is briefly comprised of; entrance porch leading onto the bright and open living room, with laminate flooring, built in understairs storage and stairs leading to the first floor. The kitchen diner is situated to the rear of the property, which is very well presented with a classic shaker-style kitchen, with contrasting wood-effect worktops, this is again a lovely and bright space, which looks out to the large rear gardens. Finally, to the ground floor is the attached single garage, which could be easily converted into extra ground floor living accommodation, should it be required.

To the first floor are two excellent bedrooms, with the master spanning the full width of the property and the rear enjoying views out over the gardens, with built in storage cupboard, this along with a handy walk-in closet space on the landing provides the home with plenty of storage for modern family needs. Finally, to the first floor is a well appointed family bathroom with modern wall tiling, shower over bath, w.c. and freestanding basin. Externally is where this home truly shines, to the front of the property there is driveway parking and a low maintenance front garden, with separate path to the road and to the rear is the show-stopping <sup>1</sup>/<sub>4</sub> acre plot, which is mostly laid to lawn and tree lined. There are two patio areas, perfect for outdoor relaxing or entertaining in the summer months. Other benefits of this home include wired-in CCTV, Alarm System and no onward chain.