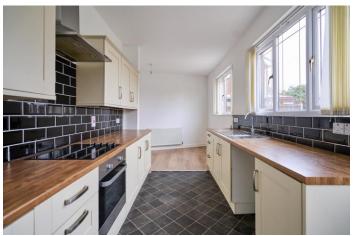

Resting on an enviable plot, circa <sup>1</sup>/<sub>4</sub> acre, with driveway parking and an attached single garage, this end terraced home is presented in move-in condition, offering the next occupant chance to unpack and enjoy. The accommodation on offer is briefly comprised of; entrance porch leading onto the bright and open living room, with laminate flooring, built in understairs storage and stairs leading to the first floor. The kitchen diner is situated to the rear of the property, which is very well presented with a classic shaker-style kitchen, with contrasting wood-effect worktops, this is again a lovely and bright space, which looks out to the large rear gardens. Finally, to the ground floor is the attached single garage, which could be easily converted into extra ground floor living accommodation, should it be required.