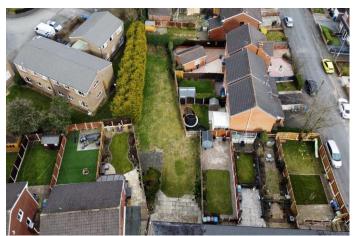

Resting on an enviable plot, circa <sup>1</sup>/<sub>4</sub> acre, with driveway parking and an attached single garage, this end terraced home is presented in move-in condition, offering the next occupant chance to unpack and enjoy. The accommodation on offer is briefly comprised of; entrance porch leading onto the bright and open living room, with laminate flooring, built in understairs storage and stairs leading to the first floor. The kitchen diner is situated to the rear of the property, which is very well presented with a classic shaker-style kitchen, with contrasting wood-effect worktops, this is again a lovely and bright space, which looks out to the large rear gardens. Finally, to the ground floor is the attached single garage, which could be easily converted into extra ground floor living accommodation, should it be required.

To the first floor are two excellent bedrooms, with the master spanning the full width of the property and the rear enjoying views out over the gardens, with built in storage cupboard, this along with a handy walk-in closet space on the landing provides the home with plenty of storage for modern family needs. Finally, to the first floor is a well appointed family bathroom with modern wall tiling, shower over bath, w.c. and freestanding basin. Externally is where this home truly shines, to the front of the property there is driveway parking and a low maintenance front garden, with separate path to the road and to the rear is the show-stopping <sup>1</sup>/<sub>4</sub> acre plot, which is mostly laid to lawn and tree lined. There are two patio areas, perfect for outdoor relaxing or entertaining in the summer months. Other benefits of this home include wired-in CCTV, Alarm System and no onward chain.