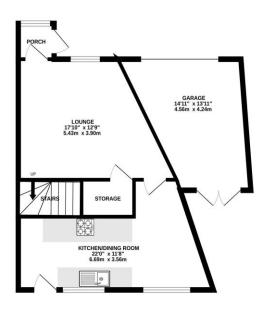

This property is a truly unique opportunity, so early viewings are advised to avoid disappointment.

GROUND FLOOR 584 sq.ft. (54.2 sq.m.) approx. 1ST FLOOR 415 sq.ft. (38.6 sq.m.) approx.

TOTAL FLOOR AREA: 999 sq.ft. (92.8 sq.m.) approx. White every attempt has been made to ensure the accuracy of the foorplan contained here, measurements of doors, windows, more said any other times are approximate and ro responsibility itskine for any encymission or mis-statement. This plan is for illustrative purposes only and should be used as such by any prospective purchaser. The services, systems and applicances should have used as such by any to the responsibility of the services, systems and applicances should have used as such by any to the services, systems and applicances should have used as such by any to the responsibility of the services, systems and applicances to extension have not been tisted and no guarantee as to their operability or efficiency can be given.