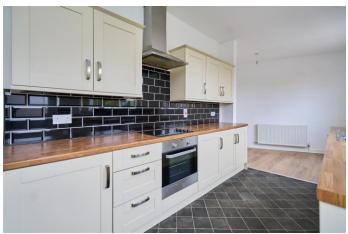

Resting on an enviable plot, circa <sup>1</sup>/<sub>4</sub> acre, with driveway parking and an attached single garage, this end terraced home is presented in move-in condition, offering the next occupant chance to unpack and enjoy. The accommodation on offer is briefly comprised of; entrance porch leading onto the bright and open living room, with laminate flooring, built in understairs storage and stairs leading to the first floor. The kitchen diner is situated to the rear of the property, which is very well presented with a classic shaker-style kitchen, with contrasting wood-effect worktops, this is again a lovely and bright space, which looks out to the large rear gardens. Finally, to the ground floor is the attached single garage, which could be easily converted into extra ground floor living accommodation, should it be required.