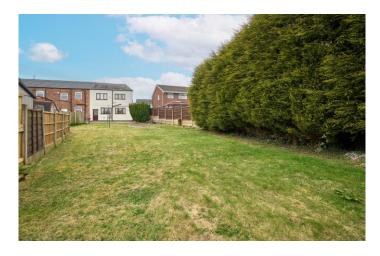

To the first floor are two excellent bedrooms, with the master spanning the full width of the property and the rear enjoying views out over the gardens, with built in storage cupboard, this along with a handy walk-in closet space on the landing provides the home with plenty of storage for modern family needs. Finally, to the first floor is a well appointed family bathroom with modern wall tiling, shower over bath, w.c. and freestanding basin. Externally is where this home truly shines, to the front of the property there is driveway parking and a low maintenance front garden, with separate path to the road and to the rear is the show-stopping <sup>1</sup>/<sub>4</sub> acre plot, which is mostly laid to lawn and tree lined. There are two patio areas, perfect for outdoor relaxing or entertaining in the summer months. Other benefits of this home include wired-in CCTV, Alarm System and no onward chain.