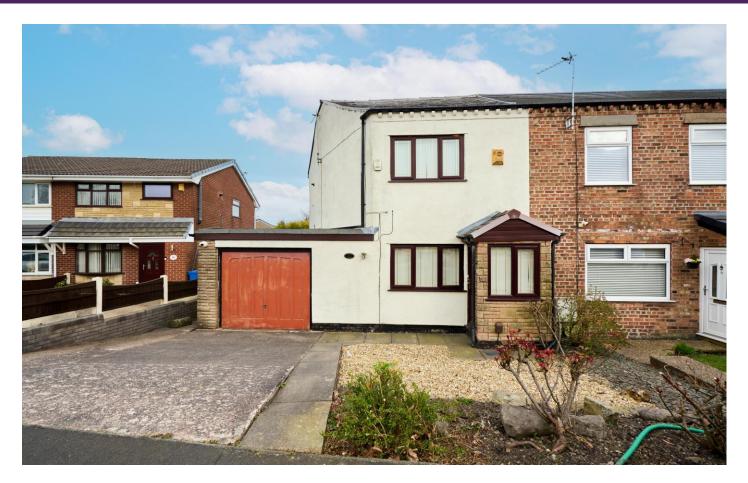

#### Asking Price £185,000 Silverdale Road, Wigan WN5 0DW

\*Delightful Two Bedroom End Terraced Home \*Driveway and Single Garage \*Move In Condition \*Classic Shaker Style Kitchen \*Modern Bathroom Suite

Now available for sale with NO ONWARD CHAIN, this delightful two bedroomed end terrace home, which is well presented and delightfully unique. The property is situated along the popular Silverdale Road, providing easy access to local schools, shops and excellent access to M6 & M58 Motorways, as well as Wigan Centre.

Resting on an enviable plot, circa <sup>1</sup>/<sub>4</sub> acre, with driveway parking and an attached single garage, this end terraced home is presented in move-in condition, offering the next occupant chance to unpack and enjoy. The accommodation on offer is briefly comprised of; entrance porch leading onto the bright and open living room, with laminate flooring, built in understairs storage and stairs leading to the first floor. The kitchen diner is situated to the rear of the property, which is very well presented with a classic shaker-style kitchen, with contrasting wood-effect worktops, this is again a lovely and bright space, which looks out to the large rear gardens. Finally, to the ground floor is the attached single garage, which could be easily converted into extra ground floor living accommodation, should it be required.

To the first floor are two excellent bedrooms, with the master spanning the full width of the property and the rear enjoying views out over the gardens, with built in storage cupboard, this along with a handy walk-in closet space on the landing provides the home with plenty of storage for modern family needs. Finally, to the first floor is a well appointed family bathroom with modern wall tiling, shower over bath, w.c. and freestanding basin. Externally is where this home truly shines, to the front of the property there is driveway parking and a low maintenance front garden, with separate path to the road and to the rear is the show-stopping <sup>1</sup>/<sub>4</sub> acre plot, which is mostly laid to lawn and tree lined. There are two patio areas, perfect for outdoor relaxing or entertaining in the summer months. Other benefits of this home include wired-in CCTV, Alarm System and no onward chain.