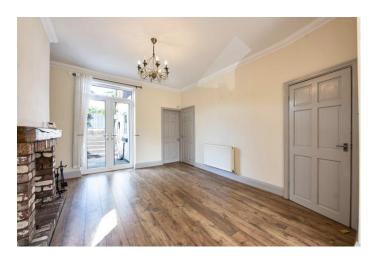

To the ground floor you will find the welcoming entrance porch and hallway, with stairs leading to the first floor. The open plan living dining room is a wonderful space, with a large walk in bay window to the front and French doors to the rear, flooding this space with natural light, an exposed brick fireplace, with attractive log burner provides the perfect accompaniment for those cold winter nights. Finishing off the ground floor is the kitchen, which is lovely and bright, fitted with a range of shaker-style kitchen units, with contrasting worktops.