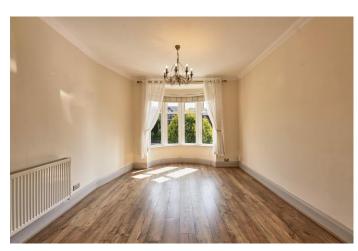

To the ground floor you will find the welcoming entrance porch and hallway, with stairs leading to the first floor. The open plan living dining room is a wonderful space, with a large walk in bay window to the front and French doors to the rear, flooding this space with natural light, an exposed brick fireplace, with attractive log burner provides the perfect accompaniment for those cold winter nights. Finishing off the ground floor is the kitchen, which is lovely and bright, fitted with a range of shaker-style kitchen units, with contrasting worktops.