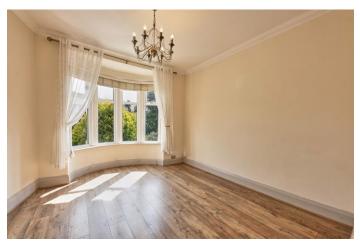

To the ground floor you will find the welcoming entrance porch and hallway, with stairs leading to the first floor. The open plan living dining room is a wonderful space, with a large walk in bay window to the front and French doors to the rear, flooding this space with natural light, an exposed brick fireplace, with attractive log burner provides the perfect accompaniment for those cold winter nights. Finishing off the ground floor is the kitchen, which is lovely and bright, fitted with a range of shaker-style kitchen units, with contrasting worktops.