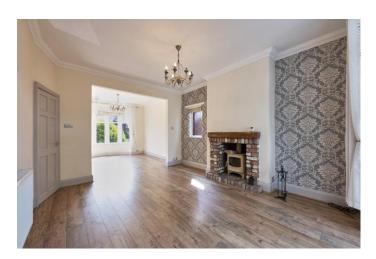

To the ground floor you will find the welcoming entrance porch and hallway, with stairs leading to the first floor. The open plan living dining room is a wonderful space, with a large walk in bay window to the front and French doors to the rear, flooding this space with natural light, an exposed brick fireplace, with attractive log burner provides the perfect accompaniment for those cold winter nights. Finishing off the ground floor is the kitchen, which is lovely and bright, fitted with a range of shaker-style kitchen units, with contrasting worktops.