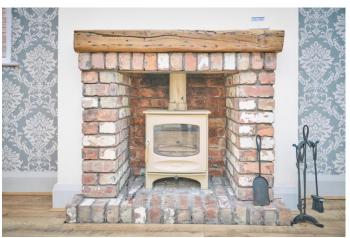

To the ground floor you will find the welcoming entrance porch and hallway, with stairs leading to the first floor. The open plan living dining room is a wonderful space, with a large walk in bay window to the front and French doors to the rear, flooding this space with natural light, an exposed brick fireplace, with attractive log burner provides the perfect accompaniment for those cold winter nights. Finishing off the ground floor is the kitchen, which is lovely and bright, fitted with a range of shaker-style kitchen units, with contrasting worktops.