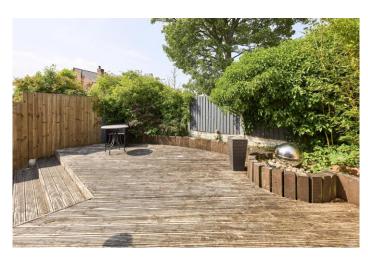

Outside, the well-maintained low maintenance rear garden provides a peaceful retreat, perfect for alfresco dining and entertaining guests with minimal upkeep offering a paved patio and decked area.

Externally to the front, the property benefits from a driveway, offering off-road parking for multiple vehicles.