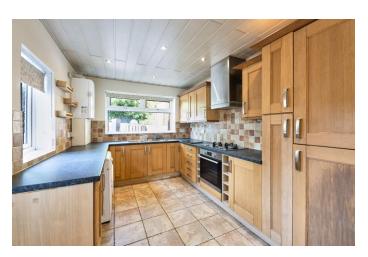

To the ground floor you will find the welcoming entrance porch and hallway, with stairs leading to the first floor. The open plan living dining room is a wonderful space, with a large walk in bay window to the front and French doors to the rear, flooding this space with natural light, an exposed brick fireplace, with attractive log burner provides the perfect accompaniment for those cold winter nights. Finishing off the ground floor is the kitchen, which is lovely and bright, fitted with a range of shaker-style kitchen units, with contrasting worktops.