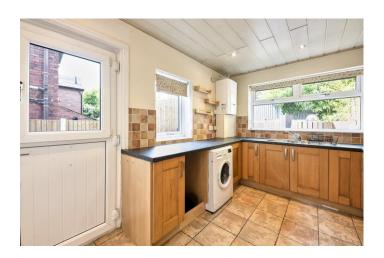

To the ground floor you will find the welcoming entrance porch and hallway, with stairs leading to the first floor. The open plan living dining room is a wonderful space, with a large walk in bay window to the front and French doors to the rear, flooding this space with natural light, an exposed brick fireplace, with attractive log burner provides the perfect accompaniment for those cold winter nights. Finishing off the ground floor is the kitchen, which is lovely and bright, fitted with a range of shaker-style kitchen units, with contrasting worktops.