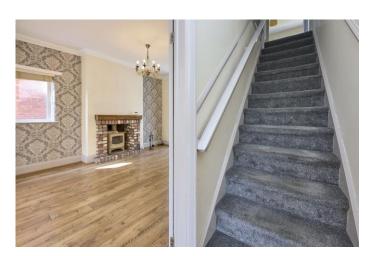

To the ground floor you will find the welcoming entrance porch and hallway, with stairs leading to the first floor. The open plan living dining room is a wonderful space, with a large walk in bay window to the front and French doors to the rear, flooding this space with natural light, an exposed brick fireplace, with attractive log burner provides the perfect accompaniment for those cold winter nights. Finishing off the ground floor is the kitchen, which is lovely and bright, fitted with a range of shaker-style kitchen units, with contrasting worktops.