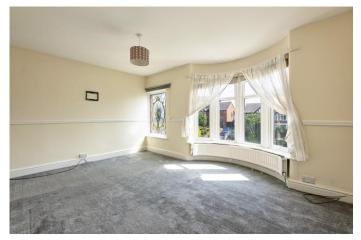

To the ground floor you will find the welcoming entrance porch and hallway, with stairs leading to the first floor. The open plan living dining room is a wonderful space, with a large walk in bay window to the front and French doors to the rear, flooding this space with natural light, an exposed brick fireplace, with attractive log burner provides the perfect accompaniment for those cold winter nights. Finishing off the ground floor is the kitchen, which is lovely and bright, fitted with a range of shaker-style kitchen units, with contrasting worktops.