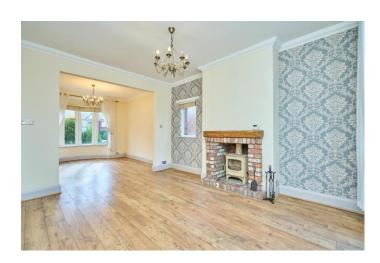

To the ground floor you will find the welcoming entrance porch and hallway, with stairs leading to the first floor. The open plan living dining room is a wonderful space, with a large walk in bay window to the front and French doors to the rear, flooding this space with natural light, an exposed brick fireplace, with attractive log burner provides the perfect accompaniment for those cold winter nights. Finishing off the ground floor is the kitchen, which is lovely and bright, fitted with a range of shaker-style kitchen units, with contrasting worktops.