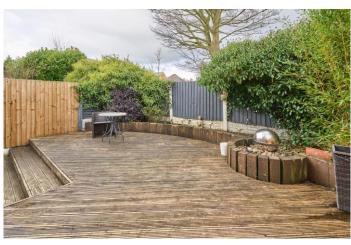

Outside, the well-maintained low maintenance rear garden provides a peaceful retreat, perfect for alfresco dining and entertaining guests with minimal upkeep offering a paved patio and decked area. Externally to the front, the property benefits from a driveway, offering off-road parking for multiple vehicles.