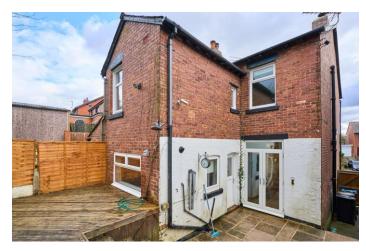

Situated in the heart of the sought-after Orrell area, this handsome, traditional semi detached home is offered for sale with no onward chain. Elevated and set back from the road, boasting a convenient location within easy access of both the M6 and M58 Motorways, excellent local schools and an array of trendy local bars, café's and pubs.

Outside, the well-maintained low maintenance rear garden provides a peaceful retreat, perfect for alfresco dining and entertaining guests with minimal upkeep offering a paved patio and decked area. Externally to the front, the property benefits from a driveway, offering off-road parking for multiple vehicles.