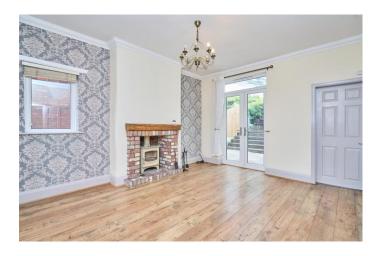

To the ground floor you will find the welcoming entrance porch and hallway, with stairs leading to the first floor. The open plan living dining room is a wonderful space, with a large walk in bay window to the front and French doors to the rear, flooding this space with natural light, an exposed brick fireplace, with attractive log burner provides the perfect accompaniment for those cold winter nights. Finishing off the ground floor is the kitchen, which is lovely and bright, fitted with a range of shaker-style kitchen units, with contrasting worktops.