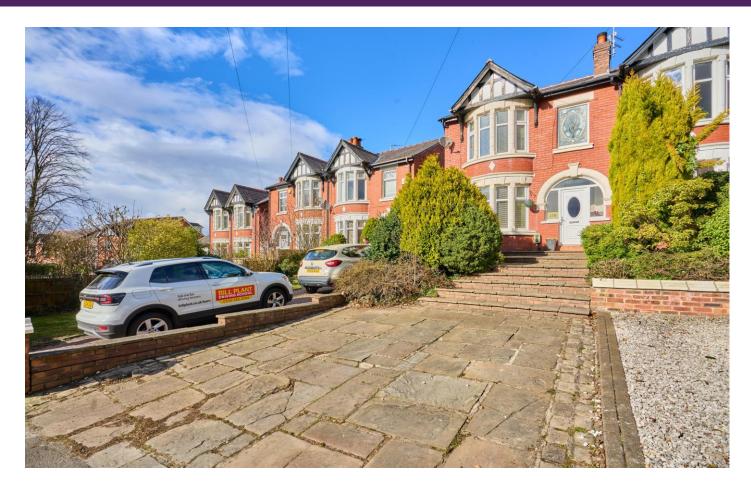

Asking Price £285,000

Orrell Road, Wigan WN5 8QZ

- \*Handsome Traditional Semi Detached Home
- \*Three Bedrooms and Two Reception Rooms
- \*No Onward Chain
- \*Stunning Four Piece Bathroom
- \*Well Maintained Low Maintenance Rear Garden

Situated in the heart of the sought-after Orrell area, this handsome, traditional semi detached home is offered for sale with no onward chain. Elevated and set back from the road, boasting a convenient location within easy access of both the M6 and M58 Motorways, excellent local schools and an array of trendy local bars, café's and pubs.

Outside, the well-maintained low maintenance rear garden provides a peaceful retreat, perfect for alfresco dining and entertaining guests with minimal upkeep offering a paved patio and decked area. Externally to the front, the property benefits from a driveway, offering off-road parking for multiple vehicles.