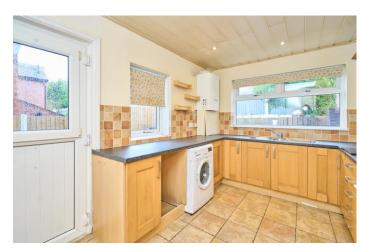

To the ground floor you will find the welcoming entrance porch and hallway, with stairs leading to the first floor. The open plan living dining room is a wonderful space, with a large walk in bay window to the front and French doors to the rear, flooding this space with natural light, an exposed brick fireplace, with attractive log burner provides the perfect accompaniment for those cold winter nights. Finishing off the ground floor is the kitchen, which is lovely and bright, fitted with a range of shaker-style kitchen units, with contrasting worktops.