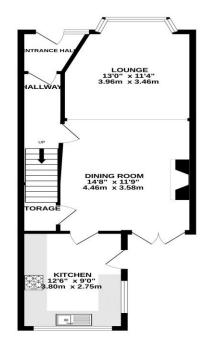

GROUND FLOOR 504 sq.ft. (46.8 sq.m.) approx. 1ST FLOOR 511 sq.ft. (47.5 sq.m.) approx.

TOTAL FLOOR AREA: 1015 sq.ft. (94.3 sq.m.) approx.

Whilst every attempt has been made to ensure the accuracy of the floorpian contained here, measurements of adors, windows, rooms and any other items are approximate and no responsibility is taken for any error, omission or mei-autheriant. This plan is for fillustrative purposes only and should be used as such by any prospective purchaser. The services, systems and applicances shown have not been tested and no guarantee as the prospective purchaser. The services, systems and applicances shown have not been tested and no guarantee as the prospective purchaser.