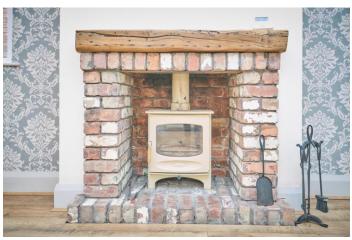

To the ground floor you will find the welcoming entrance porch and hallway, with stairs leading to the first floor. The open plan living dining room is a wonderful space, with a large walk in bay window to the front and French doors to the rear, flooding this space with natural light, an exposed brick fireplace, with attractive log burner provides the perfect accompaniment for those cold winter nights. Finishing off the ground floor is the kitchen, which is lovely and bright, fitted with a range of shaker-style kitchen units, with contrasting worktops.