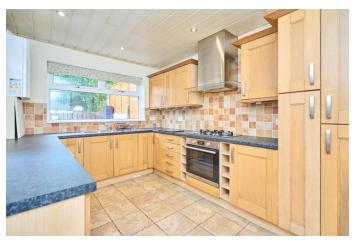

To the ground floor you will find the welcoming entrance porch and hallway, with stairs leading to the first floor. The open plan living dining room is a wonderful space, with a large walk in bay window to the front and French doors to the rear, flooding this space with natural light, an exposed brick fireplace, with attractive log burner provides the perfect accompaniment for those cold winter nights. Finishing off the ground floor is the kitchen, which is lovely and bright, fitted with a range of shaker-style kitchen units, with contrasting worktops.