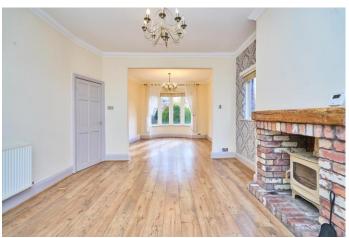

To the ground floor you will find the welcoming entrance porch and hallway, with stairs leading to the first floor. The open plan living dining room is a wonderful space, with a large walk in bay window to the front and French doors to the rear, flooding this space with natural light, an exposed brick fireplace, with attractive log burner provides the perfect accompaniment for those cold winter nights. Finishing off the ground floor is the kitchen, which is lovely and bright, fitted with a range of shaker-style kitchen units, with contrasting worktops.