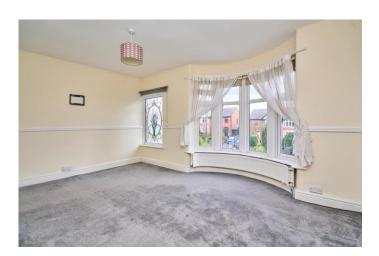

To the ground floor you will find the welcoming entrance porch and hallway, with stairs leading to the first floor. The open plan living dining room is a wonderful space, with a large walk in bay window to the front and French doors to the rear, flooding this space with natural light, an exposed brick fireplace, with attractive log burner provides the perfect accompaniment for those cold winter nights. Finishing off the ground floor is the kitchen, which is lovely and bright, fitted with a range of shaker-style kitchen units, with contrasting worktops.

Upstairs, there are three generously proportioned double bedrooms, the master bedroom spans the entire width of the property, with a stunning stain glass window, which really adds to the charm of this property and bay window, mirroring downstairs. A fully tiled principal bathroom completes the first floor, with a four piece suite consisting of shower, free standing bath, we and hand wash basin.