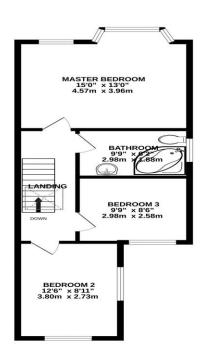

Upstairs, there are three generously proportioned double bedrooms, the master bedroom spans the entire width of the property, with a stunning stain glass window, which really adds to the charm of this property and bay window, mirroring downstairs. A fully tiled principal bathroom completes the first floor, with a four piece suite consisting of shower, free standing bath, we and hand wash basin.

GROUND FLOOR 504 sq.ft. (46.8 sq.m.) approx. 1ST FLOOR 511 sq.ft. (47.5 sq.m.) approx.

TOTAL FLOOR AREA: 1015 sq.ft. (94.3 sq.m.) approx.

Whilst every attempt has been made to ensure the accuracy of the floorpian contained here, measurements of adors, windows, rooms and any other items are approximate and no responsibility is taken for any error, omission or mei-autheriant. This plan is for fillustrative purposes only and should be used as such by any prospective purchaser. The services, systems and applicances shown have not been tested and no guarantee as the prospective purchaser. The services, systems and applicances shown have not been tested and no guarantee as the prospective purchaser.