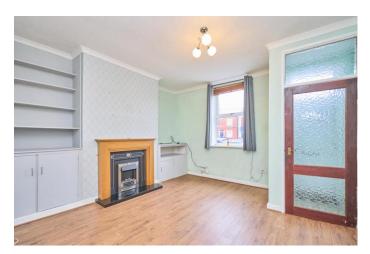

The accommodation briefly comprises an entrance vestibule which leads into the lounge with feature electric fireplace and built in shelving and storage. The kitchen is well appointed and fitted with a range of shaker style wall and base units with contrasting worktops and two windows overlooking the spacious rear garden.