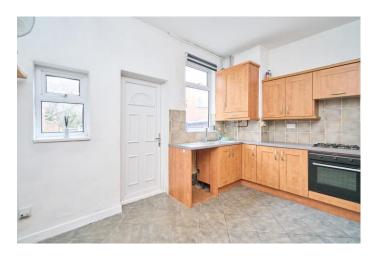

The accommodation briefly comprises an entrance vestibule which leads into the lounge with feature electric fireplace and built in shelving and storage. The kitchen is well appointed and fitted with a range of shaker style wall and base units with contrasting worktops and two windows overlooking the spacious rear garden.