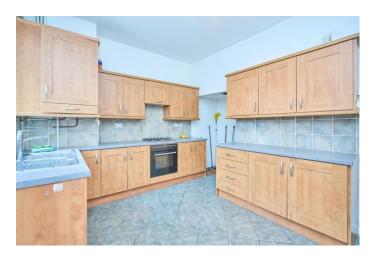

The accommodation briefly comprises an entrance vestibule which leads into the lounge with feature electric fireplace and built in shelving and storage. The kitchen is well appointed and fitted with a range of shaker style wall and base units with contrasting worktops and two windows overlooking the spacious rear garden.