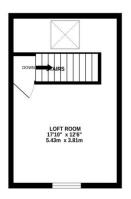

The first floor there are two generous bedrooms, with the larger bedroom enjoying fitted wardrobes which spans the full width of the property, and the well appointed family fitted bathroom, with stylish tiling, vanity basin, w.c. and modern enclosed shower. To the second floor is the impressive third bedroom, which is a spacious double, filled with natural light and with it's own walk in wardrobe! Externally, this garden-fronted property is set behind a low brick wall and to the rear contains a generously sized stone paved area ideal for enjoying the sunshine, barbequing and relaxing.

#### TOTAL FLOOR AREA: 961 sq.ft. (89.3 sq.m.) approx.

Whist every attempt has been made to ensure the accuracy of the floorplan contained here, measurements of abons, windows, nooms and any other learns are approximate and no responsibility places have fine mental consistion or miss statement. This plan is for illustrative purposes only and should be used as such by any prospective purchaser. The services, systems and appliances shown have not been tested and no guarantee as to their operations of the properties of the propertie