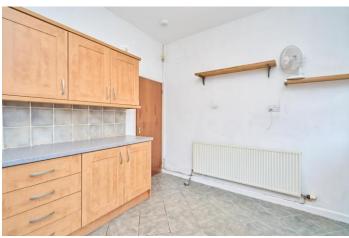

The accommodation briefly comprises an entrance vestibule which leads into the lounge with feature electric fireplace and built in shelving and storage. The kitchen is well appointed and fitted with a range of shaker style wall and base units with contrasting worktops and two windows overlooking the spacious rear garden.