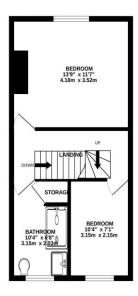

The first floor there are two generous bedrooms, with the larger bedroom enjoying fitted wardrobes which spans the full width of the property, and the well appointed family fitted bathroom, with stylish tiling, vanity basin, w.c. and modern enclosed shower. To the second floor is the impressive third bedroom, which is a spacious double, filled with natural light and with it's own walk in wardrobe! Externally, this garden-fronted property is set behind a low brick wall and to the rear contains a generously sized stone paved area ideal for enjoying the sunshine, barbequing and relaxing.

Viewings of this super home, which is offered with no onward chain, are now welcomed. The property also benefits from gas central heating.

GROUND FLOOR 373 sq.ft. (34.6 sq.m.) approx.

2ND FLOOR 222 sq.ft. (20.7 sq.m.) approx.

#### TOTAL FLOOR AREA: 961 sq.ft. (89.3 sq.m.) approx.

Whist every attempt has been made to ensure the accuracy of the floorplan contained here, measurements of abons, windows, nooms and any other learns are approximate and no responsibility places have fine mental consistion or miss statement. This plan is for illustrative purposes only and should be used as such by any prospective purchaser. The services, systems and appliances shown have not been tested and no guarantee as to their operations of the properties of the propertie