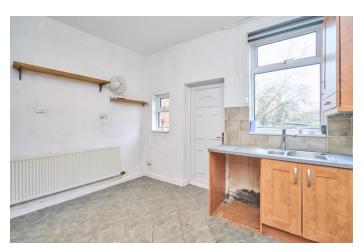

The accommodation briefly comprises an entrance vestibule which leads into the lounge with feature electric fireplace and built in shelving and storage. The kitchen is well appointed and fitted with a range of shaker style wall and base units with contrasting worktops and two windows overlooking the spacious rear garden.