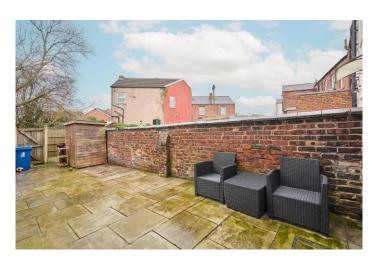

The first floor there are two generous bedrooms, with the larger bedroom enjoying fitted wardrobes which spans the full width of the property, and the well appointed family fitted bathroom, with stylish tiling, vanity basin, w.c. and modern enclosed shower. To the second floor is the impressive third bedroom, which is a spacious double, filled with natural light and with it's own walk in wardrobe! Externally, this garden-fronted property is set behind a low brick wall and to the rear contains a generously sized stone paved area ideal for enjoying the sunshine, barbequing and relaxing.