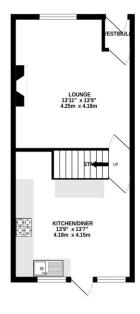

The accommodation briefly comprises an entrance vestibule which leads into the lounge with feature electric fireplace and built in shelving and storage. The kitchen is well appointed and fitted with a range of shaker style wall and base units with contrasting worktops and two windows overlooking the spacious rear garden.

Viewings of this super home, which is offered with no onward chain, are now welcomed. The property also benefits from gas central heating.

GROUND FLOOR 373 sq.ft. (34.6 sq.m.) approx.

2ND FLOOR 222 sq.ft. (20.7 sq.m.) approx.

#### TOTAL FLOOR AREA: 961 sq.ft. (89.3 sq.m.) approx.

Whist every attempt has been made to ensure the accuracy of the floorplan contained here, measurements of abons, windows, nooms and any other learns are approximate and no responsibility places have fine mental consistion or miss statement. This plan is for illustrative purposes only and should be used as such by any prospective purchaser. The services, systems and appliances shown have not been tested and no guarantee as to their operations of the properties of the propertie