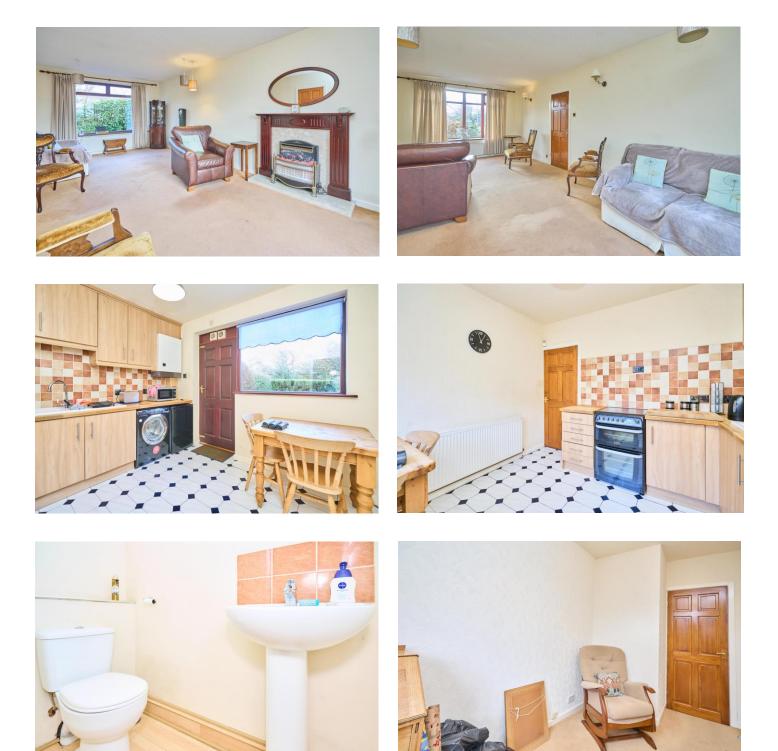

The property is centrally heated and double glazed and has been well cared for. The accommodation briefly comprises, to the ground floor, welcoming entrance hallway, cloakroom, through lounge/dining room, downstairs wc, study/4th bedroom and fitted kitchen.

To the first floor there are three good sized bedrooms, one benefiting from fitted storage. Completing the first floor is the four piece fitted bathroom. To the outside there are large mature gardens to the front and rear and a garage providing parking or storage.