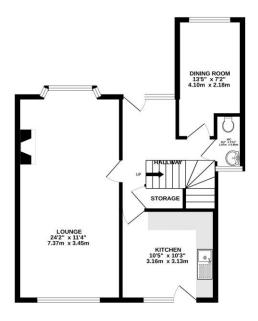

The property is centrally heated and double glazed and has been well cared for. The accommodation briefly comprises, to the ground floor, welcoming entrance hallway, cloakroom, through lounge/dining room, downstairs wc, study/4th bedroom and fitted kitchen.

The property is available with no onward chain and viewings are essential to appreciate the unique setting and the massive potential of the property.

1ST FLOOR 503 sq.ft. (46.7 sq.m.) approx.

GROUND FLOOR 589 sq.ft. (54.7 sq.m.) approx.