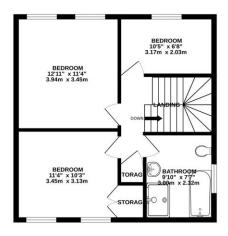

To the first floor there are three good sized bedrooms, one benefiting from fitted storage. Completing the first floor is the four piece fitted bathroom. To the outside there are large mature gardens to the front and rear and a garage providing parking or storage.

The property is available with no onward chain and viewings are essential to appreciate the unique setting and the massive potential of the property.

1ST FLOOR 503 sq.ft. (46.7 sq.m.) approx.

GROUND FLOOR 589 sq.ft. (54.7 sq.m.) approx.