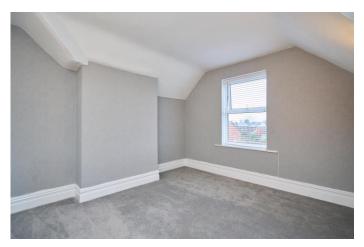

The first floor provides three lovely bedrooms and the family bathroom. The Master bedroom featuring an original cast iron fireplace. The family bathroom is equally as well presented as the rest of the home, with a vanity wash hand basin, panelled bath with overhead shower and w.c, finished with smart tiling. To the top floor, there are two further bedrooms, both of which are large and well presented, both serviced by a handy shower room. Externally, the home is located behind a low red brick wall. The rear pretty garden is walled and fenced for privacy. A seating/bbq area creates a fantastic space to enjoy the summer months.