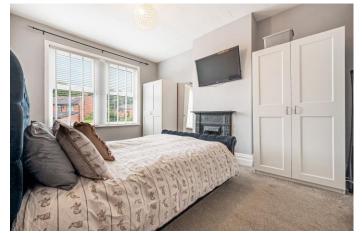

The first floor provides three lovely bedrooms and the family bathroom. The Master bedroom featuring an original cast iron fireplace. The family bathroom is equally as well presented as the rest of the home, with a vanity wash hand basin, panelled bath with overhead shower and w.c, finished with smart tiling. To the top floor, there are two further bedrooms, both of which are large and well presented, both serviced by a handy shower room. Externally, the home is located behind a low red brick wall. The rear pretty garden is walled and fenced for privacy. A seating/bbq area creates a fantastic space to enjoy the summer months.