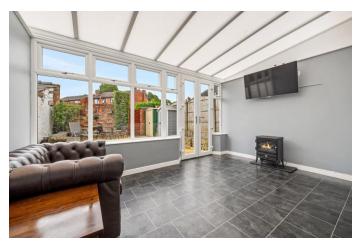

The accommodation of this very attractive home briefly comprises of; entrance porch, with chequered tile flooring, hallway with staircase rising to the first floor, with attractive original staircase, and wooden laminate flooring. The hallway leads to the living room, which is a bright cosy space, with large chimney breast and fireplace and bay window. To the rear of the property is the large open plan kitchen diner, fitted with a range of wall and base units and a five ring gas burner range oven with overhead extractor hood. To the rear of the kitchen is a large garden room and access to the safe rear courtyard garden.

The first floor provides three lovely bedrooms and the family bathroom. The Master bedroom featuring an original cast iron fireplace. The family bathroom is equally as well presented as the rest of the home, with a vanity wash hand basin, panelled bath with overhead shower and w.c, finished with smart tiling. To the top floor, there are two further bedrooms, both of which are large and well presented, both serviced by a handy shower room. Externally, the home is located behind a low red brick wall. The rear pretty garden is walled and fenced for privacy. A seating/bbq area creates a fantastic space to enjoy the summer months.