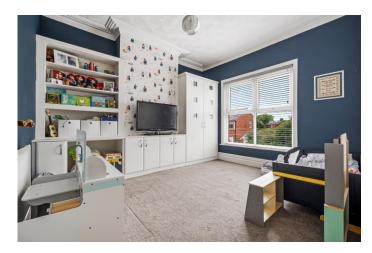

The accommodation of this very attractive home briefly comprises of; entrance porch, with chequered tile flooring, hallway with staircase rising to the first floor, with attractive original staircase, and wooden laminate flooring. The hallway leads to the living room, which is a bright cosy space, with large chimney breast and fireplace and bay window. To the rear of the property is the large open plan kitchen diner, fitted with a range of wall and base units and a five ring gas burner range oven with overhead extractor hood. To the rear of the kitchen is a large garden room and access to the safe rear courtyard garden.