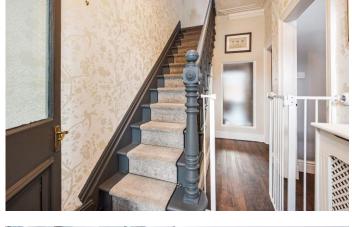

The accommodation of this very attractive home briefly comprises of; entrance porch, with chequered tile flooring, hallway with staircase rising to the first floor, with attractive original staircase, and wooden laminate flooring. The hallway leads to the living room, which is a bright cosy space, with large chimney breast and fireplace and bay window. To the rear of the property is the large open plan kitchen diner, fitted with a range of wall and base units and a five ring gas burner range oven with overhead extractor hood. To the rear of the kitchen is a large garden room and access to the safe rear courtyard garden.