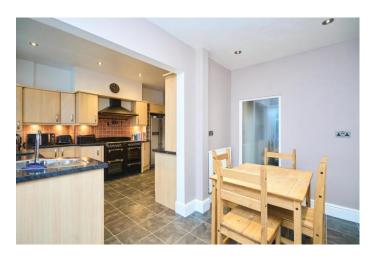

The accommodation of this very attractive home briefly comprises of; entrance porch, with chequered tile flooring, hallway with staircase rising to the first floor, with attractive original staircase, and wooden laminate flooring. The hallway leads to the living room, which is a bright cosy space, with large chimney breast and fireplace and bay window. To the rear of the property is the large open plan kitchen diner, fitted with a range of wall and base units and a five ring gas burner range oven with overhead extractor hood. To the rear of the kitchen is a large garden room and access to the safe rear courtyard garden.