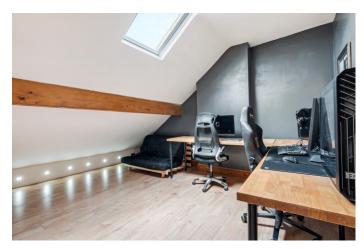

The first floor provides three lovely bedrooms and the family bathroom. The Master bedroom featuring an original cast iron fireplace. The family bathroom is equally as well presented as the rest of the home, with a vanity wash hand basin, panelled bath with overhead shower and w.c, finished with smart tiling. To the top floor, there are two further bedrooms, both of which are large and well presented, both serviced by a handy shower room. Externally, the home is located behind a low red brick wall. The rear pretty garden is walled and fenced for privacy. A seating/bbq area creates a fantastic space to enjoy the summer months.