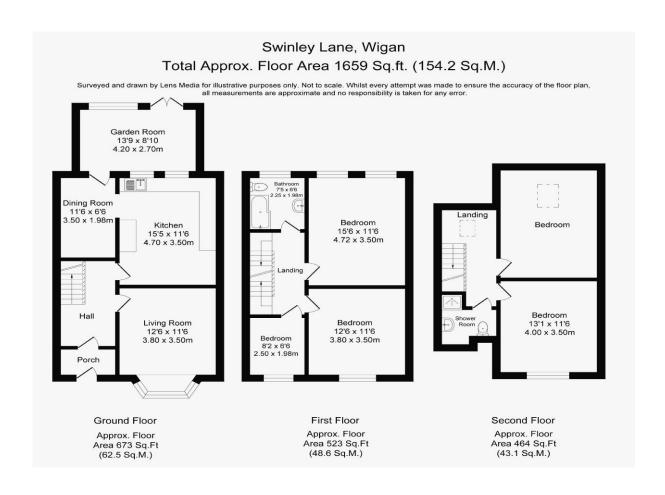

Located along this popular street, within walking distance of Wigan Town Centre, this impressive garden fronted period terraced home, with accommodation arranged over three floors and offering over 1650sqft of living space.

The accommodation of this very attractive home briefly comprises of; entrance porch, with chequered tile flooring, hallway with staircase rising to the first floor, with attractive original staircase, and wooden laminate flooring. The hallway leads to the living room, which is a bright cosy space, with large chimney breast and fireplace and bay window. To the rear of the property is the large open plan kitchen diner, fitted with a range of wall and base units and a five ring gas burner range oven with overhead extractor hood. To the rear of the kitchen is a large garden room and access to the safe rear courtyard garden.

The first floor provides three lovely bedrooms and the family bathroom. The Master bedroom featuring an original cast iron fireplace. The family bathroom is equally as well presented as the rest of the home, with a vanity wash hand basin, panelled bath with overhead shower and w.c, finished with smart tiling. To the top floor, there are two further bedrooms, both of which are large and well presented, both serviced by a handy shower room. Externally, the home is located behind a low red brick wall. The rear pretty garden is walled and fenced for privacy. A seating/bbq area creates a fantastic space to enjoy the summer months.