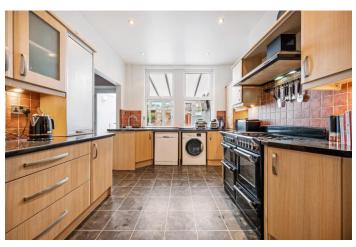

The accommodation of this very attractive home briefly comprises of; entrance porch, with chequered tile flooring, hallway with staircase rising to the first floor, with attractive original staircase, and wooden laminate flooring. The hallway leads to the living room, which is a bright cosy space, with large chimney breast and fireplace and bay window. To the rear of the property is the large open plan kitchen diner, fitted with a range of wall and base units and a five ring gas burner range oven with overhead extractor hood. To the rear of the kitchen is a large garden room and access to the safe rear courtyard garden.