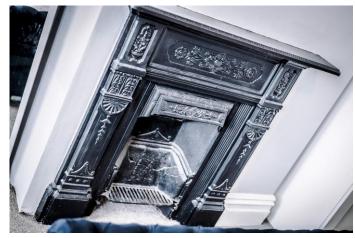

The first floor provides three lovely bedrooms and the family bathroom. The Master bedroom featuring an original cast iron fireplace. The family bathroom is equally as well presented as the rest of the home, with a vanity wash hand basin, panelled bath with overhead shower and w.c, finished with smart tiling. To the top floor, there are two further bedrooms, both of which are large and well presented, both serviced by a handy shower room. Externally, the home is located behind a low red brick wall. The rear pretty garden is walled and fenced for privacy. A seating/bbq area creates a fantastic space to enjoy the summer months.