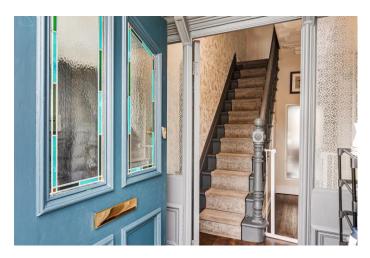

The accommodation of this very attractive home briefly comprises of; entrance porch, with chequered tile flooring, hallway with staircase rising to the first floor, with attractive original staircase, and wooden laminate flooring. The hallway leads to the living room, which is a bright cosy space, with large chimney breast and fireplace and bay window. To the rear of the property is the large open plan kitchen diner, fitted with a range of wall and base units and a five ring gas burner range oven with overhead extractor hood. To the rear of the kitchen is a large garden room and access to the safe rear courtyard garden.