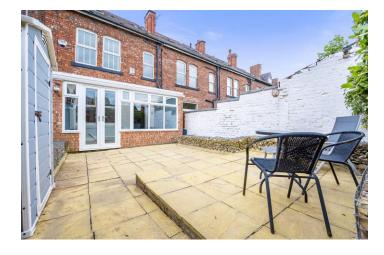

The accommodation of this very attractive home briefly comprises of; entrance porch, with chequered tile flooring, hallway with staircase rising to the first floor, with attractive original staircase, and wooden laminate flooring. The hallway leads to the living room, which is a bright cosy space, with large chimney breast and fireplace and bay window. To the rear of the property is the large open plan kitchen diner, fitted with a range of wall and base units and a five ring gas burner range oven with overhead extractor hood. To the rear of the kitchen is a large garden room and access to the safe rear courtyard garden.

The first floor provides three lovely bedrooms and the family bathroom. The Master bedroom featuring an original cast iron fireplace. The family bathroom is equally as well presented as the rest of the home, with a vanity wash hand basin, panelled bath with overhead shower and w.c, finished with smart tiling. To the top floor, there are two further bedrooms, both of which are large and well presented, both serviced by a handy shower room. Externally, the home is located behind a low red brick wall. The rear pretty garden is walled and fenced for privacy. A seating/bbq area creates a fantastic space to enjoy the summer months.