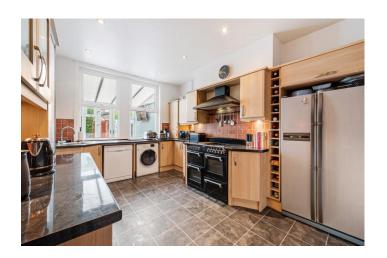

The accommodation of this very attractive home briefly comprises of; entrance porch, with chequered tile flooring, hallway with staircase rising to the first floor, with attractive original staircase, and wooden laminate flooring. The hallway leads to the living room, which is a bright cosy space, with large chimney breast and fireplace and bay window. To the rear of the property is the large open plan kitchen diner, fitted with a range of wall and base units and a five ring gas burner range oven with overhead extractor hood. To the rear of the kitchen is a large garden room and access to the safe rear courtyard garden.