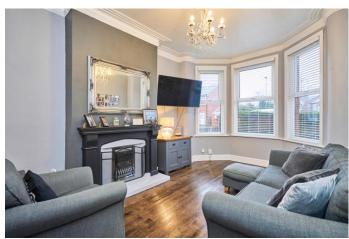

The accommodation of this very attractive home briefly comprises of; entrance porch, with chequered tile flooring, hallway with staircase rising to the first floor, with attractive original staircase, and wooden laminate flooring. The hallway leads to the living room, which is a bright cosy space, with large chimney breast and fireplace and bay window. To the rear of the property is the large open plan kitchen diner, fitted with a range of wall and base units and a five ring gas burner range oven with overhead extractor hood. To the rear of the kitchen is a large garden room and access to the safe rear courtyard garden.