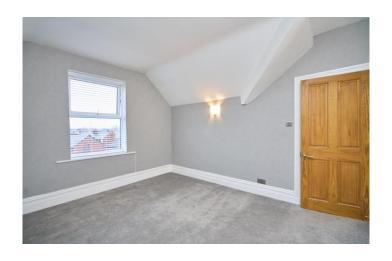

The first floor provides three lovely bedrooms and the family bathroom. The Master bedroom featuring an original cast iron fireplace. The family bathroom is equally as well presented as the rest of the home, with a vanity wash hand basin, panelled bath with overhead shower and w.c, finished with smart tiling. To the top floor, there are two further bedrooms, both of which are large and well presented, both serviced by a handy shower room. Externally, the home is located behind a low red brick wall. The rear pretty garden is walled and fenced for privacy. A seating/bbq area creates a fantastic space to enjoy the summer months.