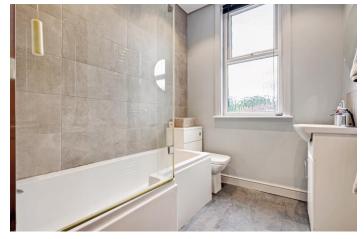

The first floor provides three lovely bedrooms and the family bathroom. The Master bedroom featuring an original cast iron fireplace. The family bathroom is equally as well presented as the rest of the home, with a vanity wash hand basin, panelled bath with overhead shower and w.c, finished with smart tiling. To the top floor, there are two further bedrooms, both of which are large and well presented, both serviced by a handy shower room. Externally, the home is located behind a low red brick wall. The rear pretty garden is walled and fenced for privacy. A seating/bbq area creates a fantastic space to enjoy the summer months.