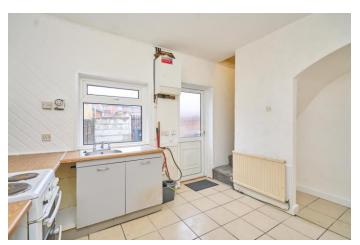

The property is well presented with central heating and double glazing throughout. The accommodation briefly comprises to the ground floor, entrance porch, generous lounge, kitchen fitted with a range of wall and base units. To the first floor there are two good sized bedrooms and a fitted bathroom. To the outside there is a low maintenance area to the front and an enclosed garden to the rear which is not overlooked.