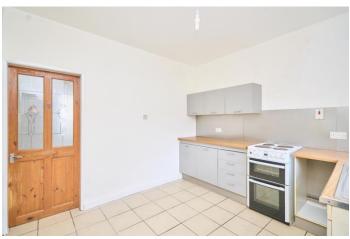

The property is well presented with central heating and double glazing throughout. The accommodation briefly comprises to the ground floor, entrance porch, generous lounge, kitchen fitted with a range of wall and base units. To the first floor there are two good sized bedrooms and a fitted bathroom. To the outside there is a low maintenance area to the front and an enclosed garden to the rear which is not overlooked.