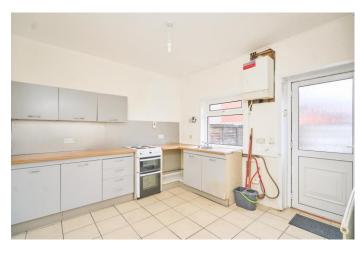

The property is well presented with central heating and double glazing throughout. The accommodation briefly comprises to the ground floor, entrance porch, generous lounge, kitchen fitted with a range of wall and base units. To the first floor there are two good sized bedrooms and a fitted bathroom. To the outside there is a low maintenance area to the front and an enclosed garden to the rear which is not overlooked.