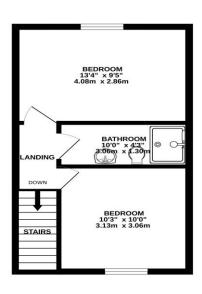

The property is well presented with central heating and double glazing throughout. The accommodation briefly comprises to the ground floor, entrance porch, generous lounge, kitchen fitted with a range of wall and base units. To the first floor there are two good sized bedrooms and a fitted bathroom. To the outside there is a low maintenance area to the front and an enclosed garden to the rear which is not overlooked.

The property is available with no onward chain and viewings are essential to appreciate both the location and the quality of the accommodation on offer.

GROUND FLOOR 331 sq.ft. (30.8 sq.m.) approx.

1ST FLOOR 320 sq.ft. (29.7 sq.m.) approx.