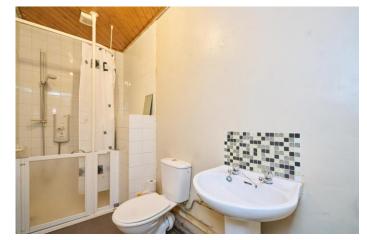

The property is well presented with central heating and double glazing throughout. The accommodation briefly comprises to the ground floor, entrance porch, generous lounge, kitchen fitted with a range of wall and base units. To the first floor there are two good sized bedrooms and a fitted bathroom. To the outside there is a low maintenance area to the front and an enclosed garden to the rear which is not overlooked.