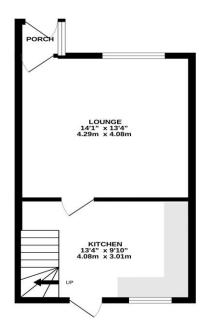

The property is well presented with central heating and double glazing throughout. The accommodation briefly comprises to the ground floor, entrance porch, generous lounge, kitchen fitted with a range of wall and base units. To the first floor there are two good sized bedrooms and a fitted bathroom. To the outside there is a low maintenance area to the front and an enclosed garden to the rear which is not overlooked.

The property is available with no onward chain and viewings are essential to appreciate both the location and the quality of the accommodation on offer.

GROUND FLOOR 331 sq.ft. (30.8 sq.m.) approx.

1ST FLOOR 320 sq.ft. (29.7 sq.m.) approx.