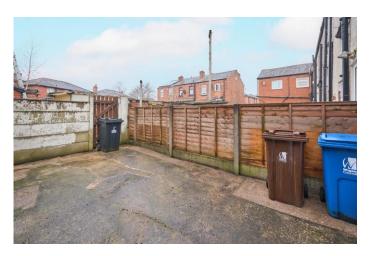

The property is well presented with central heating and double glazing throughout. The accommodation briefly comprises to the ground floor, entrance porch, generous lounge, kitchen fitted with a range of wall and base units. To the first floor there are two good sized bedrooms and a fitted bathroom. To the outside there is a low maintenance area to the front and an enclosed garden to the rear which is not overlooked.