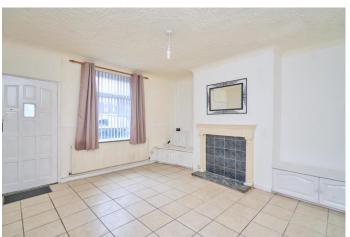

The property is well presented with central heating and double glazing throughout. The accommodation briefly comprises to the ground floor, entrance porch, generous lounge, kitchen fitted with a range of wall and base units. To the first floor there are two good sized bedrooms and a fitted bathroom. To the outside there is a low maintenance area to the front and an enclosed garden to the rear which is not overlooked.