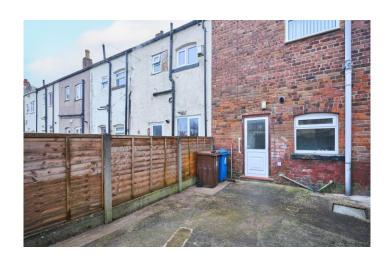

The property is well presented with central heating and double glazing throughout. The accommodation briefly comprises to the ground floor, entrance porch, generous lounge, kitchen fitted with a range of wall and base units. To the first floor there are two good sized bedrooms and a fitted bathroom. To the outside there is a low maintenance area to the front and an enclosed garden to the rear which is not overlooked.