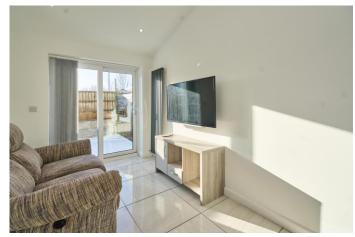

The property briefly comprises, entrance porch, entrance hallway, spacious lounge with large bay window and stunning log burner. Continuing through you will find the fantastic extended open plan kitchen/dining/family room. The kitchen boasts integrated appliances including American Style fridge freezer, four ring electric hob, microwave and room to accommodate an oven. The property also benefits from a handy utility room fitted with sink, dryer and washing machine. To the first floor you will find three well proportioned bedrooms and the family bathroom fitted with a walk in shower, hand wash basin and wc.