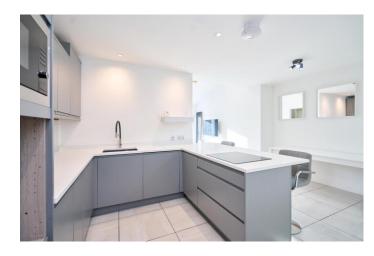

The property briefly comprises, entrance porch, entrance hallway, spacious lounge with large bay window and stunning log burner. Continuing through you will find the fantastic extended open plan kitchen/dining/family room. The kitchen boasts integrated appliances including American Style fridge freezer, four ring electric hob, microwave and room to accommodate an oven. The property also benefits from a handy utility room fitted with sink, dryer and washing machine. To the first floor you will find three well proportioned bedrooms and the family bathroom fitted with a walk in shower, hand wash basin and wc.