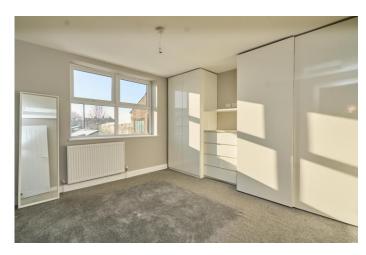

The property briefly comprises, entrance porch, entrance hallway, spacious lounge with large bay window and stunning log burner. Continuing through you will find the fantastic extended open plan kitchen/dining/family room. The kitchen boasts integrated appliances including American Style fridge freezer, four ring electric hob, microwave and room to accommodate an oven. The property also benefits from a handy utility room fitted with sink, dryer and washing machine. To the first floor you will find three well proportioned bedrooms and the family bathroom fitted with a walk in shower, hand wash basin and wc.