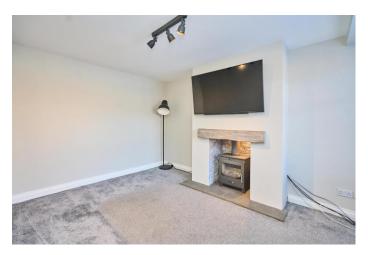

The property briefly comprises, entrance porch, entrance hallway, spacious lounge with large bay window and stunning log burner. Continuing through you will find the fantastic extended open plan kitchen/dining/family room. The kitchen boasts integrated appliances including American Style fridge freezer, four ring electric hob, microwave and room to accommodate an oven. The property also benefits from a handy utility room fitted with sink, dryer and washing machine. To the first floor you will find three well proportioned bedrooms and the family bathroom fitted with a walk in shower, hand wash basin and wc.