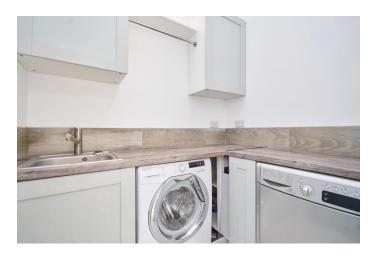

The property briefly comprises, entrance porch, entrance hallway, spacious lounge with large bay window and stunning log burner. Continuing through you will find the fantastic extended open plan kitchen/dining/family room. The kitchen boasts integrated appliances including American Style fridge freezer, four ring electric hob, microwave and room to accommodate an oven. The property also benefits from a handy utility room fitted with sink, dryer and washing machine. To the first floor you will find three well proportioned bedrooms and the family bathroom fitted with a walk in shower, hand wash basin and wc.