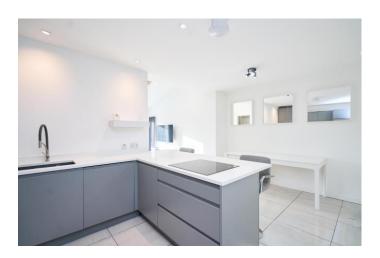

The property briefly comprises, entrance porch, entrance hallway, spacious lounge with large bay window and stunning log burner. Continuing through you will find the fantastic extended open plan kitchen/dining/family room. The kitchen boasts integrated appliances including American Style fridge freezer, four ring electric hob, microwave and room to accommodate an oven. The property also benefits from a handy utility room fitted with sink, dryer and washing machine. To the first floor you will find three well proportioned bedrooms and the family bathroom fitted with a walk in shower, hand wash basin and wc.