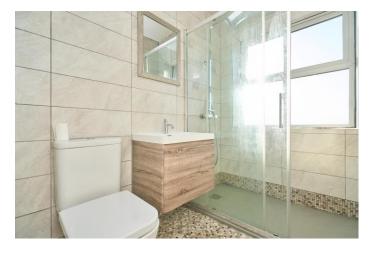

The property briefly comprises, entrance porch, entrance hallway, spacious lounge with large bay window and stunning log burner. Continuing through you will find the fantastic extended open plan kitchen/dining/family room. The kitchen boasts integrated appliances including American Style fridge freezer, four ring electric hob, microwave and room to accommodate an oven. The property also benefits from a handy utility room fitted with sink, dryer and washing machine. To the first floor you will find three well proportioned bedrooms and the family bathroom fitted with a walk in shower, hand wash basin and wc.