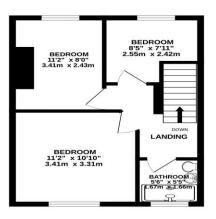

Externally the property benefits from a spacious driveway and AstroTurf rear garden.

GROUND FLOOR 558 sq.ft. (51.9 sq.m.) approx. 1ST FLOOR 354 sq.ft. (32.9 sq.m.) approx.

TOTAL FLOOR AREA: 913 sq.ft. (84.8 sq.m.) approx.