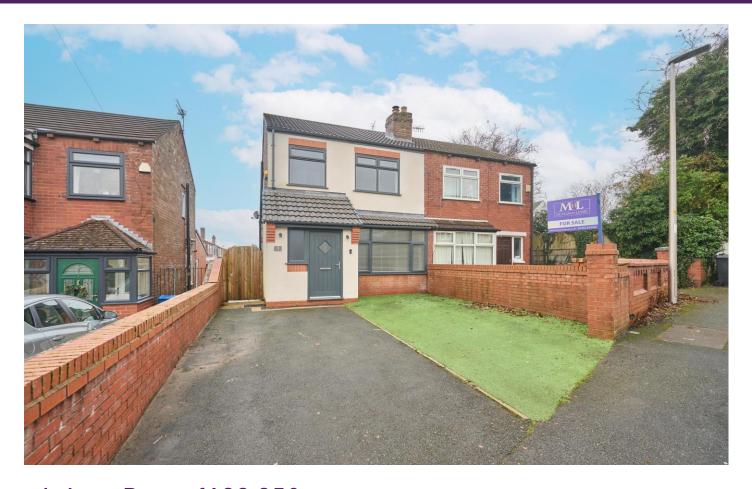

#### Asking Price £199,950 St Stephens Avenue, Wigan WN1 3UQ

- \*Fantastic Location
- \*Three Bedroom Semi Detached
- \*Open Plan Kitchen/Dining/Family Room
- \*Driveway Parking
- \*Modern Bathroom

A delightful three bedroom semi-detached house that must be viewed internally to be fully appreciated. The property lies in a wonderful location with easy access to the vast array of facilities, including shops, library, leisure centre and easy access to the wonderful Haigh Hall Country Estates. There is also excellent access to the motorway network.

Externally the property benefits from a spacious driveway and AstroTurf rear garden.

GROUND FLOOR 558 sq.ft. (51.9 sq.m.) approx. 1ST FLOOR 354 sq.ft. (32.9 sq.m.) approx.

TOTAL FLOOR AREA: 913 sq.ft. (84.8 sq.m.) approx.