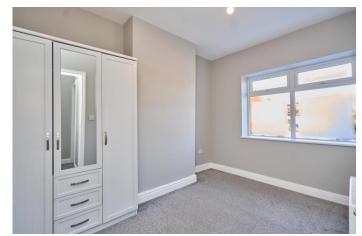

The property briefly comprises, entrance porch, entrance hallway, spacious lounge with large bay window and stunning log burner. Continuing through you will find the fantastic extended open plan kitchen/dining/family room. The kitchen boasts integrated appliances including American Style fridge freezer, four ring electric hob, microwave and room to accommodate an oven. The property also benefits from a handy utility room fitted with sink, dryer and washing machine. To the first floor you will find three well proportioned bedrooms and the family bathroom fitted with a walk in shower, hand wash basin and wc.