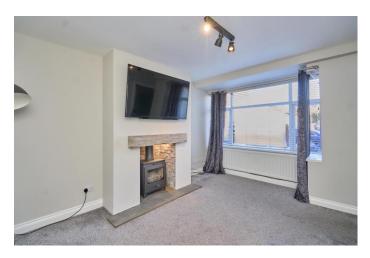

The property briefly comprises, entrance porch, entrance hallway, spacious lounge with large bay window and stunning log burner. Continuing through you will find the fantastic extended open plan kitchen/dining/family room. The kitchen boasts integrated appliances including American Style fridge freezer, four ring electric hob, microwave and room to accommodate an oven. The property also benefits from a handy utility room fitted with sink, dryer and washing machine. To the first floor you will find three well proportioned bedrooms and the family bathroom fitted with a walk in shower, hand wash basin and wc.