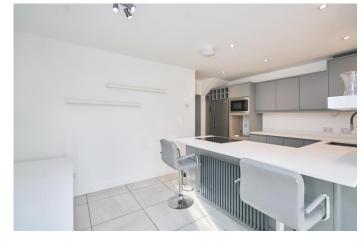

The property briefly comprises, entrance porch, entrance hallway, spacious lounge with large bay window and stunning log burner. Continuing through you will find the fantastic extended open plan kitchen/dining/family room. The kitchen boasts integrated appliances including American Style fridge freezer, four ring electric hob, microwave and room to accommodate an oven. The property also benefits from a handy utility room fitted with sink, dryer and washing machine. To the first floor you will find three well proportioned bedrooms and the family bathroom fitted with a walk in shower, hand wash basin and wc.