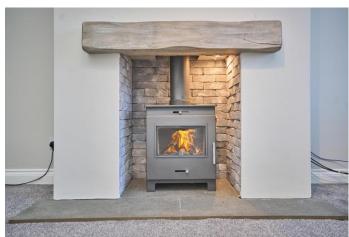

The property briefly comprises, entrance porch, entrance hallway, spacious lounge with large bay window and stunning log burner. Continuing through you will find the fantastic extended open plan kitchen/dining/family room. The kitchen boasts integrated appliances including American Style fridge freezer, four ring electric hob, microwave and room to accommodate an oven. The property also benefits from a handy utility room fitted with sink, dryer and washing machine. To the first floor you will find three well proportioned bedrooms and the family bathroom fitted with a walk in shower, hand wash basin and wc.