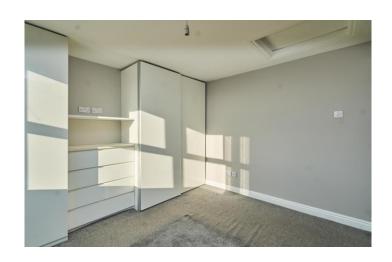

The property briefly comprises, entrance porch, entrance hallway, spacious lounge with large bay window and stunning log burner. Continuing through you will find the fantastic extended open plan kitchen/dining/family room. The kitchen boasts integrated appliances including American Style fridge freezer, four ring electric hob, microwave and room to accommodate an oven. The property also benefits from a handy utility room fitted with sink, dryer and washing machine. To the first floor you will find three well proportioned bedrooms and the family bathroom fitted with a walk in shower, hand wash basin and wc.