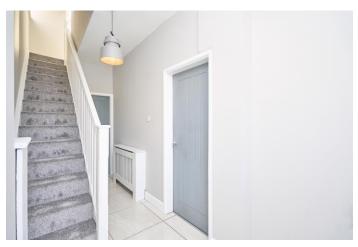

The property briefly comprises, entrance porch, entrance hallway, spacious lounge with large bay window and stunning log burner. Continuing through you will find the fantastic extended open plan kitchen/dining/family room. The kitchen boasts integrated appliances including American Style fridge freezer, four ring electric hob, microwave and room to accommodate an oven. The property also benefits from a handy utility room fitted with sink, dryer and washing machine. To the first floor you will find three well proportioned bedrooms and the family bathroom fitted with a walk in shower, hand wash basin and wc.