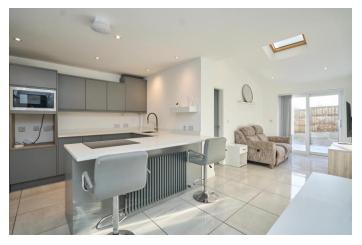

The property briefly comprises, entrance porch, entrance hallway, spacious lounge with large bay window and stunning log burner. Continuing through you will find the fantastic extended open plan kitchen/dining/family room. The kitchen boasts integrated appliances including American Style fridge freezer, four ring electric hob, microwave and room to accommodate an oven. The property also benefits from a handy utility room fitted with sink, dryer and washing machine. To the first floor you will find three well proportioned bedrooms and the family bathroom fitted with a walk in shower, hand wash basin and wc.