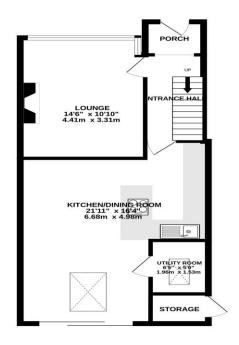

Externally the property benefits from a spacious driveway and AstroTurf rear garden.

GROUND FLOOR 558 sq.ft. (51.9 sq.m.) approx. 1ST FLOOR 354 sq.ft. (32.9 sq.m.) approx.

TOTAL FLOOR AREA: 913 sq.ft. (84.8 sq.m.) approx.

What overy attempt has been made to ensure the accuracy of the floorplan contained here, measurements of door, advantaged here. The same the sq. for the same that the sq. for the sq. fo