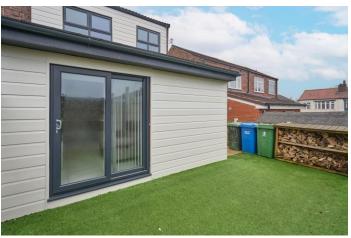

Externally the property benefits from a spacious driveway and AstroTurf rear garden.

GROUND FLOOR 558 sq.ft. (51.9 sq.m.) approx. 1ST FLOOR 354 sq.ft. (32.9 sq.m.) approx.

TOTAL FLOOR AREA: 913 sq.ft. (84.8 sq.m.) approx.