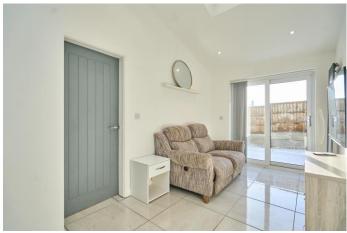

The property briefly comprises, entrance porch, entrance hallway, spacious lounge with large bay window and stunning log burner. Continuing through you will find the fantastic extended open plan kitchen/dining/family room. The kitchen boasts integrated appliances including American Style fridge freezer, four ring electric hob, microwave and room to accommodate an oven. The property also benefits from a handy utility room fitted with sink, dryer and washing machine. To the first floor you will find three well proportioned bedrooms and the family bathroom fitted with a walk in shower, hand wash basin and wc.