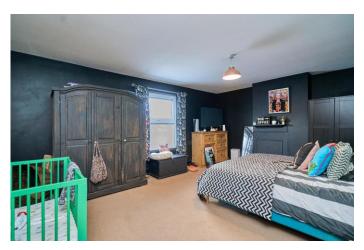

The property benefits from a fantastic extended kitchen/dining room to the rear with bi-folding doors, two Velux windows and fitted with a range of wall and base units incorporating a Belfast sink, dishwasher, room to accommodate an American style fridge freezer, gas range hob. The property briefly comprises; entrance hallway, spacious living room with feature fireplace, stunning extended kitchen/dining room with stairs leading up to the first floor, two spacious double bedrooms both with fireplaces and the fitted three piece family bathroom. Externally the property benefits from a spacious partially paved rear garden with raised lawn area. With well proportioned, high ceiling rooms the property feels much more spacious than you might expect, there is central heating and double glazing.