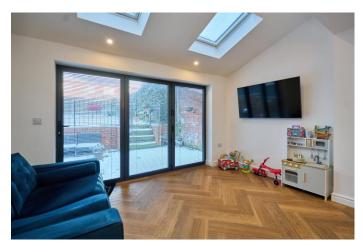

The property benefits from a fantastic extended kitchen/dining room to the rear with bi-folding doors, two Velux windows and fitted with a range of wall and base units incorporating a Belfast sink, dishwasher, room to accommodate an American style fridge freezer, gas range hob. The property briefly comprises; entrance hallway, spacious living room with feature fireplace, stunning extended kitchen/dining room with stairs leading up to the first floor, two spacious double bedrooms both with fireplaces and the fitted three piece family bathroom. Externally the property benefits from a spacious partially paved rear garden with raised lawn area. With well proportioned, high ceiling rooms the property feels much more spacious than you might expect, there is central heating and double glazing.