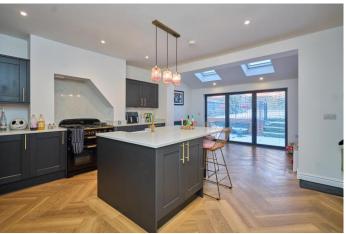

The property benefits from a fantastic extended kitchen/dining room to the rear with bi-folding doors, two Velux windows and fitted with a range of wall and base units incorporating a Belfast sink, dishwasher, room to accommodate an American style fridge freezer, gas range hob. The property briefly comprises; entrance hallway, spacious living room with feature fireplace, stunning extended kitchen/dining room with stairs leading up to the first floor, two spacious double bedrooms both with fireplaces and the fitted three piece family bathroom. Externally the property benefits from a spacious partially paved rear garden with raised lawn area. With well proportioned, high ceiling rooms the property feels much more spacious than you might expect, there is central heating and double glazing.