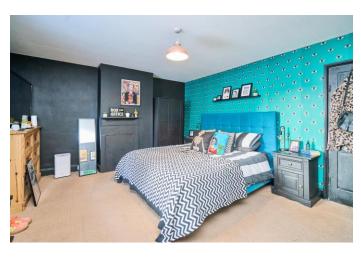

The property benefits from a fantastic extended kitchen/dining room to the rear with bi-folding doors, two Velux windows and fitted with a range of wall and base units incorporating a Belfast sink, dishwasher, room to accommodate an American style fridge freezer, gas range hob. The property briefly comprises; entrance hallway, spacious living room with feature fireplace, stunning extended kitchen/dining room with stairs leading up to the first floor, two spacious double bedrooms both with fireplaces and the fitted three piece family bathroom. Externally the property benefits from a spacious partially paved rear garden with raised lawn area. With well proportioned, high ceiling rooms the property feels much more spacious than you might expect, there is central heating and double glazing.