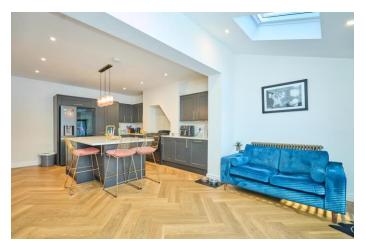

The property benefits from a fantastic extended kitchen/dining room to the rear with bi-folding doors, two Velux windows and fitted with a range of wall and base units incorporating a Belfast sink, dishwasher, room to accommodate an American style fridge freezer, gas range hob. The property briefly comprises; entrance hallway, spacious living room with feature fireplace, stunning extended kitchen/dining room with stairs leading up to the first floor, two spacious double bedrooms both with fireplaces and the fitted three piece family bathroom. Externally the property benefits from a spacious partially paved rear garden with raised lawn area. With well proportioned, high ceiling rooms the property feels much more spacious than you might expect, there is central heating and double glazing.