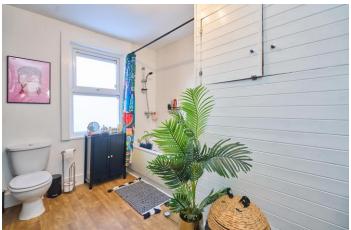

The property benefits from a fantastic extended kitchen/dining room to the rear with bi-folding doors, two Velux windows and fitted with a range of wall and base units incorporating a Belfast sink, dishwasher, room to accommodate an American style fridge freezer, gas range hob. The property briefly comprises; entrance hallway, spacious living room with feature fireplace, stunning extended kitchen/dining room with stairs leading up to the first floor, two spacious double bedrooms both with fireplaces and the fitted three piece family bathroom. Externally the property benefits from a spacious partially paved rear garden with raised lawn area. With well proportioned, high ceiling rooms the property feels much more spacious than you might expect, there is central heating and double glazing.