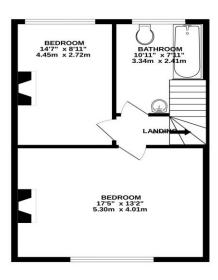

This property would be perfect for the first time buyer and early viewings are essential.

GROUND FLOOR 575 sq.ft. (53.4 sq.m.) approx.

1ST FLOOR 469 sq.ft. (43.6 sq.m.) approx.

TOTAL FLOOR AREA: 1.044 sq.ft. (97.0 sq.m.) approx.

Whilst every attempt has been made to ensure the accuracy of the floorplan contained here, measurements of abons, sendows, rooms and any other forms are approximate and no responsibility to laken for any error, contistion or mis-retement. This plan is for distributed responses only and floorable true date and only by my prospective parchaser. The season of the prospective parchaser.