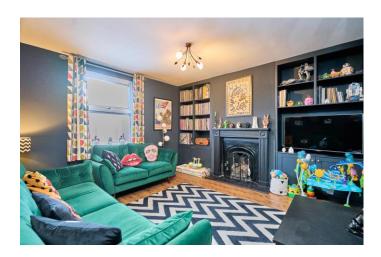

The property benefits from a fantastic extended kitchen/dining room to the rear with bi-folding doors, two Velux windows and fitted with a range of wall and base units incorporating a Belfast sink, dishwasher, room to accommodate an American style fridge freezer, gas range hob. The property briefly comprises; entrance hallway, spacious living room with feature fireplace, stunning extended kitchen/dining room with stairs leading up to the first floor, two spacious double bedrooms both with fireplaces and the fitted three piece family bathroom. Externally the property benefits from a spacious partially paved rear garden with raised lawn area. With well proportioned, high ceiling rooms the property feels much more spacious than you might expect, there is central heating and double glazing.