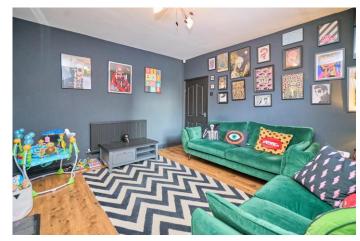

The property benefits from a fantastic extended kitchen/dining room to the rear with bi-folding doors, two Velux windows and fitted with a range of wall and base units incorporating a Belfast sink, dishwasher, room to accommodate an American style fridge freezer, gas range hob. The property briefly comprises; entrance hallway, spacious living room with feature fireplace, stunning extended kitchen/dining room with stairs leading up to the first floor, two spacious double bedrooms both with fireplaces and the fitted three piece family bathroom. Externally the property benefits from a spacious partially paved rear garden with raised lawn area. With well proportioned, high ceiling rooms the property feels much more spacious than you might expect, there is central heating and double glazing.