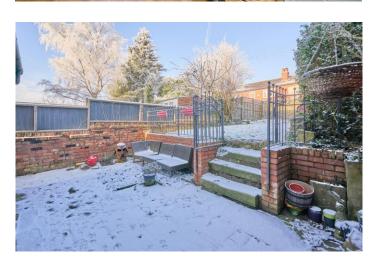

The property benefits from a fantastic extended kitchen/dining room to the rear with bi-folding doors, two Velux windows and fitted with a range of wall and base units incorporating a Belfast sink, dishwasher, room to accommodate an American style fridge freezer, gas range hob. The property briefly comprises; entrance hallway, spacious living room with feature fireplace, stunning extended kitchen/dining room with stairs leading up to the first floor, two spacious double bedrooms both with fireplaces and the fitted three piece family bathroom. Externally the property benefits from a spacious partially paved rear garden with raised lawn area. With well proportioned, high ceiling rooms the property feels much more spacious than you might expect, there is central heating and double glazing.