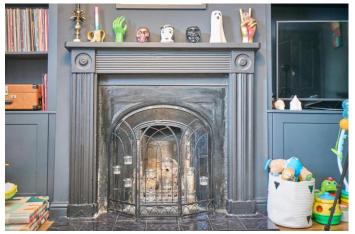

The property benefits from a fantastic extended kitchen/dining room to the rear with bi-folding doors, two Velux windows and fitted with a range of wall and base units incorporating a Belfast sink, dishwasher, room to accommodate an American style fridge freezer, gas range hob. The property briefly comprises; entrance hallway, spacious living room with feature fireplace, stunning extended kitchen/dining room with stairs leading up to the first floor, two spacious double bedrooms both with fireplaces and the fitted three piece family bathroom. Externally the property benefits from a spacious partially paved rear garden with raised lawn area. With well proportioned, high ceiling rooms the property feels much more spacious than you might expect, there is central heating and double glazing.