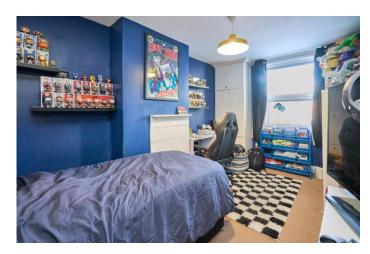

The property benefits from a fantastic extended kitchen/dining room to the rear with bi-folding doors, two Velux windows and fitted with a range of wall and base units incorporating a Belfast sink, dishwasher, room to accommodate an American style fridge freezer, gas range hob. The property briefly comprises; entrance hallway, spacious living room with feature fireplace, stunning extended kitchen/dining room with stairs leading up to the first floor, two spacious double bedrooms both with fireplaces and the fitted three piece family bathroom. Externally the property benefits from a spacious partially paved rear garden with raised lawn area. With well proportioned, high ceiling rooms the property feels much more spacious than you might expect, there is central heating and double glazing.