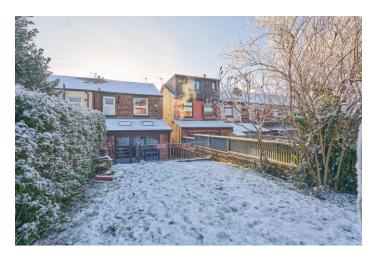

The property benefits from a fantastic extended kitchen/dining room to the rear with bi-folding doors, two Velux windows and fitted with a range of wall and base units incorporating a Belfast sink, dishwasher, room to accommodate an American style fridge freezer, gas range hob. The property briefly comprises; entrance hallway, spacious living room with feature fireplace, stunning extended kitchen/dining room with stairs leading up to the first floor, two spacious double bedrooms both with fireplaces and the fitted three piece family bathroom. Externally the property benefits from a spacious partially paved rear garden with raised lawn area. With well proportioned, high ceiling rooms the property feels much more spacious than you might expect, there is central heating and double glazing.