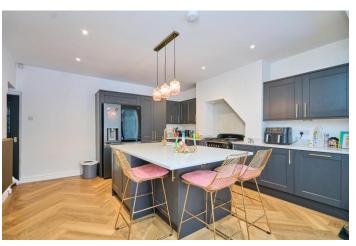

The property benefits from a fantastic extended kitchen/dining room to the rear with bi-folding doors, two Velux windows and fitted with a range of wall and base units incorporating a Belfast sink, dishwasher, room to accommodate an American style fridge freezer, gas range hob. The property briefly comprises; entrance hallway, spacious living room with feature fireplace, stunning extended kitchen/dining room with stairs leading up to the first floor, two spacious double bedrooms both with fireplaces and the fitted three piece family bathroom. Externally the property benefits from a spacious partially paved rear garden with raised lawn area. With well proportioned, high ceiling rooms the property feels much more spacious than you might expect, there is central heating and double glazing.