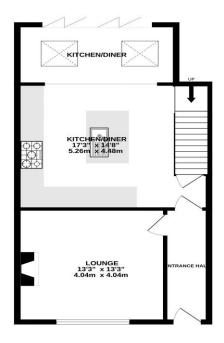

This property would be perfect for the first time buyer and early viewings are essential.

GROUND FLOOR 575 sq.ft. (53.4 sq.m.) approx.

1ST FLOOR 469 sq.ft. (43.6 sq.m.) approx.

TOTAL FLOOR AREA: 1.044 sq.ft. (97.0 sq.m.) approx.

Whilst every attempt has been made to ensure the accuracy of the floorplan contained here, measurements of abons, sendows, rooms and any other forms are approximate and no responsibility to laken for any error, contistion or mis-retement. This plan is for distributed responses only and floorable true date and only by my prospective parchaser. The season of the prospective parchaser.