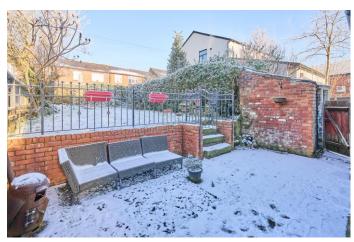

The property benefits from a fantastic extended kitchen/dining room to the rear with bi-folding doors, two Velux windows and fitted with a range of wall and base units incorporating a Belfast sink, dishwasher, room to accommodate an American style fridge freezer, gas range hob. The property briefly comprises; entrance hallway, spacious living room with feature fireplace, stunning extended kitchen/dining room with stairs leading up to the first floor, two spacious double bedrooms both with fireplaces and the fitted three piece family bathroom. Externally the property benefits from a spacious partially paved rear garden with raised lawn area. With well proportioned, high ceiling rooms the property feels much more spacious than you might expect, there is central heating and double glazing.