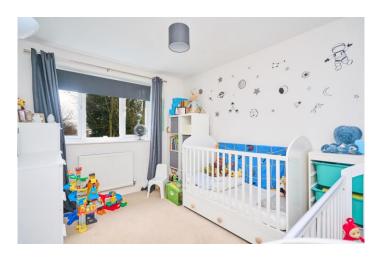

Briefly comprising a handy downstairs we which leads into the hallway with a staircase to the first floor. The lounge leads through to the fantastic open plan kitchen/dining room orangery fitted with a range of high gloss wall and base units with integrated Smeg four ring hob, oven, fridge freezer and extractor fan hood. Completing the ground floor are the fantastic Bi folding doors leading out to the rear garden. The first floor reveals the fitted three piece family bathroom and two double bedrooms, one benefiting from an ensuite shower room. To the second floor is another fantastic sized double bedroom with two Velux skylights. Externally, the property has excellent off-road parking to the front and a small turfed garden. The rear garden is a combination of decking and lawns easy maintenance and offers plenty of space for outdoor dining.