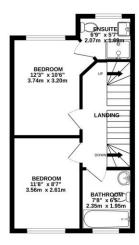

Viewings of this delightful home, located in this lovely location, are now welcomed.

GROUND FLOOR 503 sq.ft. (46.8 sq.m.) approx.

1ST FLOOR 376 sq.ft. (34.9 sq.m.) approx.

2ND FLOOR 238 sq.ft. (22.1 sq.m.) approx.

TOTAL FLOOR AREA: 1117 sq.ft. (103.8 sq.m.) approx

Whist every attempt has been made to ensure the accuracy of the floorplan contained here, measurements of dross, windows, comes and say note there are an exponentine and no respectably in blass for any error, omission or mis-statement. This plan is for illustrative purposes only and should be used as such by any prospective purchaser. The services, systems and applicances shown have not been tested and no guarantee as to their operability or efficiency can be given.