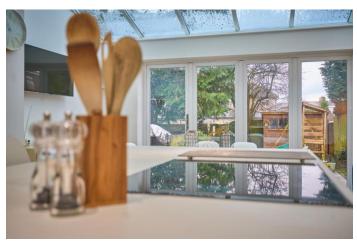

Briefly comprising a handy downstairs we which leads into the hallway with a staircase to the first floor. The lounge leads through to the fantastic open plan kitchen/dining room orangery fitted with a range of high gloss wall and base units with integrated Smeg four ring hob, oven, fridge freezer and extractor fan hood. Completing the ground floor are the fantastic Bi folding doors leading out to the rear garden. The first floor reveals the fitted three piece family bathroom and two double bedrooms, one benefiting from an ensuite shower room. To the second floor is another fantastic sized double bedroom with two Velux skylights. Externally, the property has excellent off-road parking to the front and a small turfed garden. The rear garden is a combination of decking and lawns easy maintenance and offers plenty of space for outdoor dining.