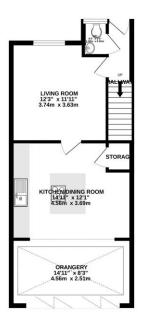

Viewings of this delightful home, located in this lovely location, are now welcomed.

GROUND FLOOR 503 sq.ft. (46.8 sq.m.) approx.

1ST FLOOR 376 sq.ft. (34.9 sq.m.) approx.

2ND FLOOR 238 sq.ft. (22.1 sq.m.) approx.

TOTAL FLOOR AREA: 1117 sq.ft. (103.8 sq.m.) approx

Whist every attempt has been made to ensure the accuracy of the floorplan contained here, measurements of dross, windows, comes and say note there are an exponentine and no respectably in blass for any error, omission or mis-statement. This plan is for illustrative purposes only and should be used as such by any prospective purchaser. The services, systems and applicances shown have not been tested and no guarantee as to their operability or efficiency can be given.