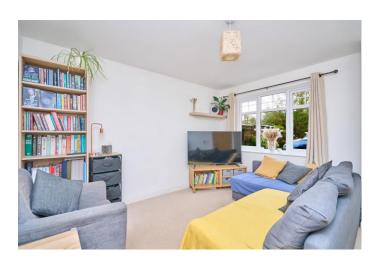

Briefly comprising a handy downstairs we which leads into the hallway with a staircase to the first floor. The lounge leads through to the fantastic open plan kitchen/dining room orangery fitted with a range of high gloss wall and base units with integrated Smeg four ring hob, oven, fridge freezer and extractor fan hood. Completing the ground floor are the fantastic Bi folding doors leading out to the rear garden. The first floor reveals the fitted three piece family bathroom and two double bedrooms, one benefiting from an ensuite shower room. To the second floor is another fantastic sized double bedroom with two Velux skylights. Externally, the property has excellent off-road parking to the front and a small turfed garden. The rear garden is a combination of decking and lawns easy maintenance and offers plenty of space for outdoor dining.