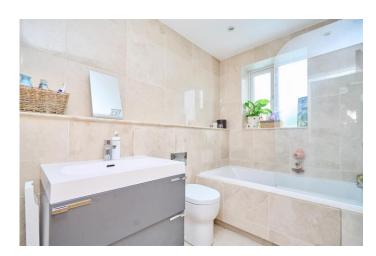

Briefly comprising a handy downstairs we which leads into the hallway with a staircase to the first floor. The lounge leads through to the fantastic open plan kitchen/dining room orangery fitted with a range of high gloss wall and base units with integrated Smeg four ring hob, oven, fridge freezer and extractor fan hood. Completing the ground floor are the fantastic Bi folding doors leading out to the rear garden. The first floor reveals the fitted three piece family bathroom and two double bedrooms, one benefiting from an ensuite shower room. To the second floor is another fantastic sized double bedroom with two Velux skylights. Externally, the property has excellent off-road parking to the front and a small turfed garden. The rear garden is a combination of decking and lawns easy maintenance and offers plenty of space for outdoor dining.