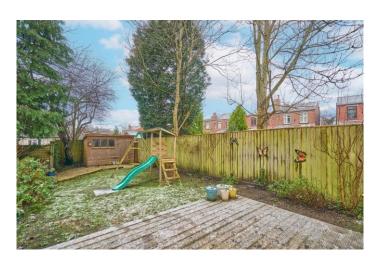

Briefly comprising a handy downstairs we which leads into the hallway with a staircase to the first floor. The lounge leads through to the fantastic open plan kitchen/dining room orangery fitted with a range of high gloss wall and base units with integrated Smeg four ring hob, oven, fridge freezer and extractor fan hood. Completing the ground floor are the fantastic Bi folding doors leading out to the rear garden. The first floor reveals the fitted three piece family bathroom and two double bedrooms, one benefiting from an ensuite shower room. To the second floor is another fantastic sized double bedroom with two Velux skylights. Externally, the property has excellent off-road parking to the front and a small turfed garden. The rear garden is a combination of decking and lawns easy maintenance and offers plenty of space for outdoor dining.