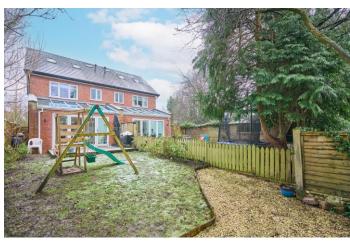

Briefly comprising a handy downstairs we which leads into the hallway with a staircase to the first floor. The lounge leads through to the fantastic open plan kitchen/dining room orangery fitted with a range of high gloss wall and base units with integrated Smeg four ring hob, oven, fridge freezer and extractor fan hood. Completing the ground floor are the fantastic Bi folding doors leading out to the rear garden. The first floor reveals the fitted three piece family bathroom and two double bedrooms, one benefiting from an ensuite shower room. To the second floor is another fantastic sized double bedroom with two Velux skylights. Externally, the property has excellent off-road parking to the front and a small turfed garden. The rear garden is a combination of decking and lawns easy maintenance and offers plenty of space for outdoor dining.