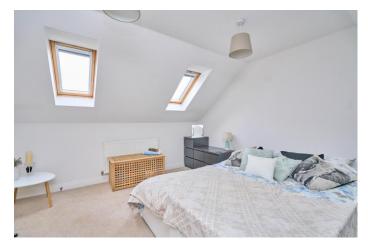

Briefly comprising a handy downstairs we which leads into the hallway with a staircase to the first floor. The lounge leads through to the fantastic open plan kitchen/dining room orangery fitted with a range of high gloss wall and base units with integrated Smeg four ring hob, oven, fridge freezer and extractor fan hood. Completing the ground floor are the fantastic Bi folding doors leading out to the rear garden. The first floor reveals the fitted three piece family bathroom and two double bedrooms, one benefiting from an ensuite shower room. To the second floor is another fantastic sized double bedroom with two Velux skylights. Externally, the property has excellent off-road parking to the front and a small turfed garden. The rear garden is a combination of decking and lawns easy maintenance and offers plenty of space for outdoor dining.