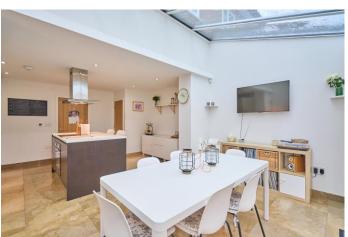

Briefly comprising a handy downstairs we which leads into the hallway with a staircase to the first floor. The lounge leads through to the fantastic open plan kitchen/dining room orangery fitted with a range of high gloss wall and base units with integrated Smeg four ring hob, oven, fridge freezer and extractor fan hood. Completing the ground floor are the fantastic Bi folding doors leading out to the rear garden. The first floor reveals the fitted three piece family bathroom and two double bedrooms, one benefiting from an ensuite shower room. To the second floor is another fantastic sized double bedroom with two Velux skylights. Externally, the property has excellent off-road parking to the front and a small turfed garden. The rear garden is a combination of decking and lawns easy maintenance and offers plenty of space for outdoor dining.