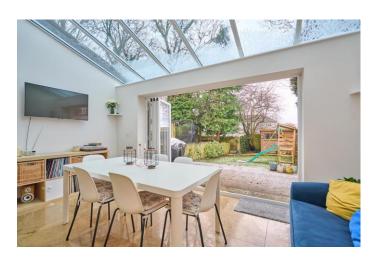

This immaculate property is located off Gidlow Lane in the heart of Springfield. With many modern features, the property would make a perfect purchase. Some wonderful highlights including a superb open plan kitchen/dining room to the rear of the property. Resting on a lovely plot with off road parking and a lovely private rear garden are just some of the highlights.

Briefly comprising a handy downstairs we which leads into the hallway with a staircase to the first floor. The lounge leads through to the fantastic open plan kitchen/dining room orangery fitted with a range of high gloss wall and base units with integrated Smeg four ring hob, oven, fridge freezer and extractor fan hood. Completing the ground floor are the fantastic Bi folding doors leading out to the rear garden. The first floor reveals the fitted three piece family bathroom and two double bedrooms, one benefiting from an ensuite shower room. To the second floor is another fantastic sized double bedroom with two Velux skylights. Externally, the property has excellent off-road parking to the front and a small turfed garden. The rear garden is a combination of decking and lawns easy maintenance and offers plenty of space for outdoor dining.