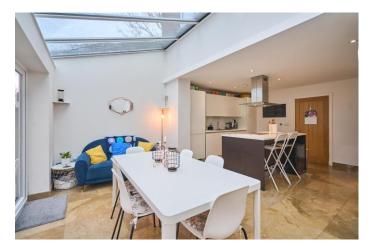

This immaculate property is located off Gidlow Lane in the heart of Springfield. With many modern features, the property would make a perfect purchase. Some wonderful highlights including a superb open plan kitchen/dining room to the rear of the property. Resting on a lovely plot with off road parking and a lovely private rear garden are just some of the highlights.

Briefly comprising a handy downstairs we which leads into the hallway with a staircase to the first floor. The lounge leads through to the fantastic open plan kitchen/dining room orangery fitted with a range of high gloss wall and base units with integrated Smeg four ring hob, oven, fridge freezer and extractor fan hood. Completing the ground floor are the fantastic Bi folding doors leading out to the rear garden. The first floor reveals the fitted three piece family bathroom and two double bedrooms, one benefiting from an ensuite shower room. To the second floor is another fantastic sized double bedroom with two Velux skylights. Externally, the property has excellent off-road parking to the front and a small turfed garden. The rear garden is a combination of decking and lawns easy maintenance and offers plenty of space for outdoor dining.