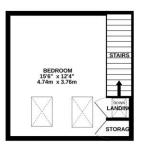

Viewings of this delightful home, located in this lovely location, are now welcomed.

GROUND FLOOR 503 sq.ft. (46.8 sq.m.) approx.

1ST FLOOR 376 sq.ft. (34.9 sq.m.) approx.

2ND FLOOR 238 sq.ft. (22.1 sq.m.) approx.

TOTAL FLOOR AREA: 1117 sq.ft. (103.8 sq.m.) approx

Whist every attempt has been made to ensure the accuracy of the floorplan contained here, measurements of dross, windows, comes and say note there are an exponentine and no respectably in blass for any error, omission or mis-statement. This plan is for illustrative purposes only and should be used as such by any prospective purchaser. The services, systems and applicances shown have not been tested and no guarantee as to their operability or efficiency can be given.