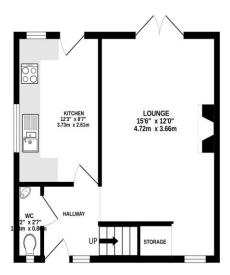

To the ground floor you will find a welcoming entrance hallway with handy downstairs WC. The generously sized lounge area boasts French patio doors leading to the rear garden and window to the front, being dual aspect, light floods the space and creates an inviting atmosphere for relaxation and entertainment. The lounge features a fantastic media wall, underfloor heating, insulated walls, the neighbours wall is sound-insulated, built-in speaker cables for 7.1 sound with banana plugs, built-in HDMI cable, multi-walls, built-in large storage cupboard with modern sliding doors, USB sockets and much more. Flowing on from the lounge you will find the dining kitchen. The well-appointed kitchen provides ample worktop and storage space.

Arrange your viewing today and discover the endless possibilities this property has to offer.

GROUND FLOOR 372 sq.ft. (34.6 sq.m.) approx.

1ST FLOOR 396 sq.ft. (36.7 sq.m.) approx.

#### TOTAL FLOOR AREA: 768 sq.ft. (71.3 sq.m.) approx.

What every attempt has been used to be true the accuracy of the floorplan contained in the resource of doors, another the country of the floorplan contained in the resource of doors, another the country of the floorplan contained in the resource of doors, another the resource of the re