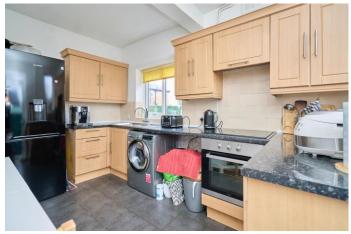

To the ground floor you will find a welcoming entrance hallway with handy downstairs WC. The generously sized lounge area boasts French patio doors leading to the rear garden and window to the front, being dual aspect, light floods the space and creates an inviting atmosphere for relaxation and entertainment. The lounge features a fantastic media wall, underfloor heating, insulated walls, the neighbours wall is sound-insulated, built-in speaker cables for 7.1 sound with banana plugs, built-in HDMI cable, multi-walls, built-in large storage cupboard with modern sliding doors, USB sockets and much more. Flowing on from the lounge you will find the dining kitchen. The well-appointed kitchen provides ample worktop and storage space.