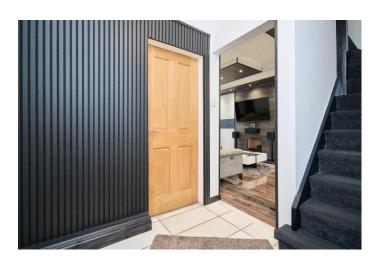

To the ground floor you will find a welcoming entrance hallway with handy downstairs WC. The generously sized lounge area boasts French patio doors leading to the rear garden and window to the front, being dual aspect, light floods the space and creates an inviting atmosphere for relaxation and entertainment. The lounge features a fantastic media wall, underfloor heating, insulated walls, the neighbours wall is sound-insulated, built-in speaker cables for 7.1 sound with banana plugs, built-in HDMI cable, multi-walls, built-in large storage cupboard with modern sliding doors, USB sockets and much more. Flowing on from the lounge you will find the dining kitchen. The well-appointed kitchen provides ample worktop and storage space.