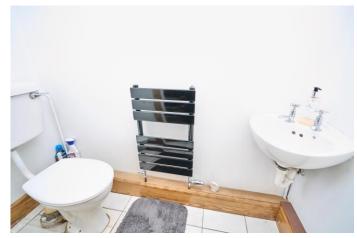

To the ground floor you will find a welcoming entrance hallway with handy downstairs WC. The generously sized lounge area boasts French patio doors leading to the rear garden and window to the front, being dual aspect, light floods the space and creates an inviting atmosphere for relaxation and entertainment. The lounge features a fantastic media wall, underfloor heating, insulated walls, the neighbours wall is sound-insulated, built-in speaker cables for 7.1 sound with banana plugs, built-in HDMI cable, multi-walls, built-in large storage cupboard with modern sliding doors, USB sockets and much more. Flowing on from the lounge you will find the dining kitchen. The well-appointed kitchen provides ample worktop and storage space.