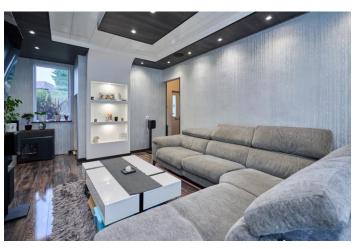

To the ground floor you will find a welcoming entrance hallway with handy downstairs WC. The generously sized lounge area boasts French patio doors leading to the rear garden and window to the front, being dual aspect, light floods the space and creates an inviting atmosphere for relaxation and entertainment. The lounge features a fantastic media wall, underfloor heating, insulated walls, the neighbours wall is sound-insulated, built-in speaker cables for 7.1 sound with banana plugs, built-in HDMI cable, multi-walls, built-in large storage cupboard with modern sliding doors, USB sockets and much more. Flowing on from the lounge you will find the dining kitchen. The well-appointed kitchen provides ample worktop and storage space.