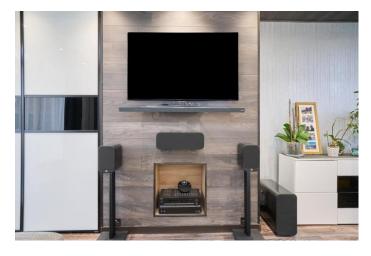

To the ground floor you will find a welcoming entrance hallway with handy downstairs WC. The generously sized lounge area boasts French patio doors leading to the rear garden and window to the front, being dual aspect, light floods the space and creates an inviting atmosphere for relaxation and entertainment. The lounge features a fantastic media wall, underfloor heating, insulated walls, the neighbours wall is sound-insulated, built-in speaker cables for 7.1 sound with banana plugs, built-in HDMI cable, multi-walls, built-in large storage cupboard with modern sliding doors, USB sockets and much more. Flowing on from the lounge you will find the dining kitchen. The well-appointed kitchen provides ample worktop and storage space.