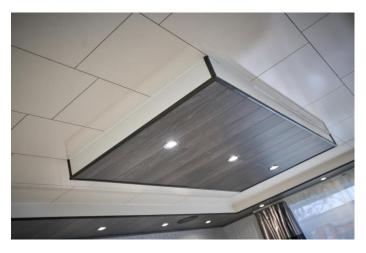

To the ground floor you will find a welcoming entrance hallway with handy downstairs WC. The generously sized lounge area boasts French patio doors leading to the rear garden and window to the front, being dual aspect, light floods the space and creates an inviting atmosphere for relaxation and entertainment. The lounge features a fantastic media wall, underfloor heating, insulated walls, the neighbours wall is sound-insulated, built-in speaker cables for 7.1 sound with banana plugs, built-in HDMI cable, multi-walls, built-in large storage cupboard with modern sliding doors, USB sockets and much more. Flowing on from the lounge you will find the dining kitchen. The well-appointed kitchen provides ample worktop and storage space.