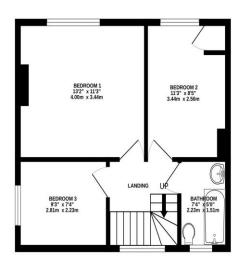

To the first floor you will find three bedrooms, two will accommodate a double bed, three-piece family bathroom. Externally, a driveway providing off road parking and the property benefits from recently fitted UPVC double glazing and has been fully redecorated throughout. There is potential for further updates in certain areas, allowing you the opportunity to personalise and add value to this already delightful home.

Arrange your viewing today and discover the endless possibilities this property has to offer.

GROUND FLOOR 372 sq.ft. (34.6 sq.m.) approx.

1ST FLOOR 396 sq.ft. (36.7 sq.m.) approx.

#### TOTAL FLOOR AREA: 768 sq.ft. (71.3 sq.m.) approx.

What every attempt has been used to be true the accuracy of the floorplan contained in the resource of doors, another the country of the floorplan contained in the resource of doors, another the country of the floorplan contained in the resource of doors, another the resource of the re