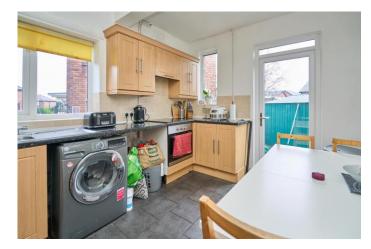

To the ground floor you will find a welcoming entrance hallway with handy downstairs WC. The generously sized lounge area boasts French patio doors leading to the rear garden and window to the front, being dual aspect, light floods the space and creates an inviting atmosphere for relaxation and entertainment. The lounge features a fantastic media wall, underfloor heating, insulated walls, the neighbours wall is sound-insulated, built-in speaker cables for 7.1 sound with banana plugs, built-in HDMI cable, multi-walls, built-in large storage cupboard with modern sliding doors, USB sockets and much more. Flowing on from the lounge you will find the dining kitchen. The well-appointed kitchen provides ample worktop and storage space.