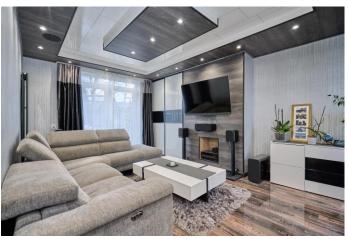

To the ground floor you will find a welcoming entrance hallway with handy downstairs WC. The generously sized lounge area boasts French patio doors leading to the rear garden and window to the front, being dual aspect, light floods the space and creates an inviting atmosphere for relaxation and entertainment. The lounge features a fantastic media wall, underfloor heating, insulated walls, the neighbours wall is sound-insulated, built-in speaker cables for 7.1 sound with banana plugs, built-in HDMI cable, multi-walls, built-in large storage cupboard with modern sliding doors, USB sockets and much more. Flowing on from the lounge you will find the dining kitchen. The well-appointed kitchen provides ample worktop and storage space.