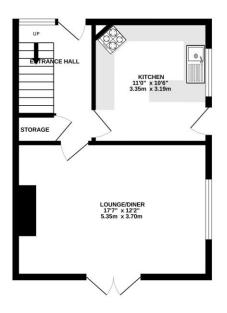

With many modern features, the property would make a perfect first time purchase. Off road parking and a lovely private rear garden are just some of the highlights. Briefly comprising entrance hallway leading to the modern fitted kitchen benefiting from a range of wall and base units with integrated dishwasher, oven, hob, extractor hood and sink. The lounge is lovely and bright with two windows and French patio doors leading out the the garden.

The property is available with no onward chain and early viewings are essential to appreciate the quality of the accommodation and the desirable location.

GROUND FLOOR 398 sq.ft. (37.0 sq.m.) approx.

1ST FLOOR 401 sq.ft. (37.3 sq.m.) approx.

TOTAL FLOOR AREA: 800 sq.ft. (74.3 sq.m.) approx. White every attempt has been made to ensure the accuracy of the floorplan contained here, measurements of doors, windows more made to the many stream and the responsibility taken for any encyments on rms-statement. This plan is for illustrative purposes only and should be used as such by any prospective purchaser. The services, systems and applicates should here used as such by any prospective purchaser. The services, systems and applicates should here used as such by any more applications and any other stream and applicates should here the services and the origination is their openability or efficiency can be given.