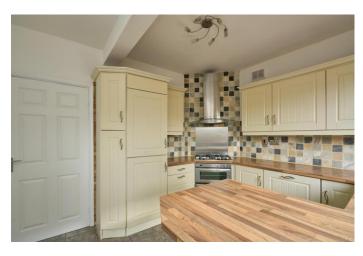

With many modern features, the property would make a perfect first time purchase. Off road parking and a lovely private rear garden are just some of the highlights. Briefly comprising entrance hallway leading to the modern fitted kitchen benefiting from a range of wall and base units with integrated dishwasher, oven, hob, extractor hood and sink. The lounge is lovely and bright with two windows and French patio doors leading out the the garden.