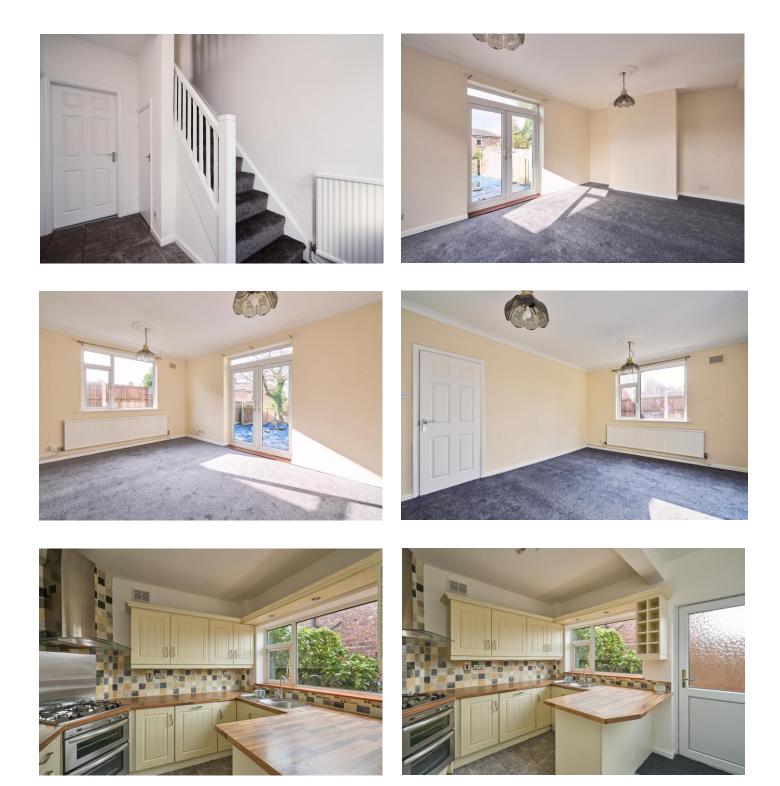

With many modern features, the property would make a perfect first time purchase. Off road parking and a lovely private rear garden are just some of the highlights. Briefly comprising entrance hallway leading to the modern fitted kitchen benefiting from a range of wall and base units with integrated dishwasher, oven, hob, extractor hood and sink. The lounge is lovely and bright with two windows and French patio doors leading out the the garden.

The first floor reveals three very good-sized bedrooms and a beautiful, smart three-piece bathroom suite completing this gorgeous home. Externally, the property has excellent off-road parking to the front via a flagged driveway. The rear garden offers great potential.