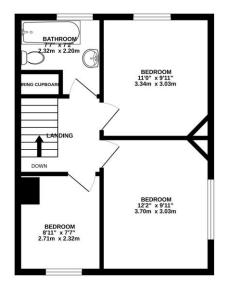

The first floor reveals three very good-sized bedrooms and a beautiful, smart three-piece bathroom suite completing this gorgeous home. Externally, the property has excellent off-road parking to the front via a flagged driveway. The rear garden offers great potential.

The property is available with no onward chain and early viewings are essential to appreciate the quality of the accommodation and the desirable location.

GROUND FLOOR 398 sq.ft. (37.0 sq.m.) approx.

1ST FLOOR 401 sq.ft. (37.3 sq.m.) approx.

TOTAL FLOOR AREA: 800 sq.ft. (74.3 sq.m.) approx. White every attempt has been made to ensure the accuracy of the floorplan contained here, measurements of doors, windows more made to the many stream and the responsibility taken for any encyments on rms-statement. This plan is for illustrative purposes only and should be used as such by any prospective purchaser. The services, systems and applicates should here used as such by any prospective purchaser. The services, systems and applicates should here used as such by any more applications and any other stream and applicates should here the services and the origination is their openability or efficiency can be given.