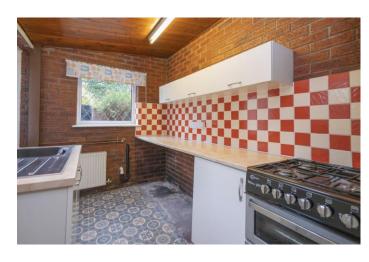

The property has been well cared for, is in excellent condition and is ready to move in straight away. The accommodation is fully double glazed with UPVC windows and doors & gas central heating throughout. Internally comprises of an entrance porch leading into the spacious lounge, with a gas fire and chimney breast. Moving through the home you are welcomed by a second sitting room/dining room which leads to the extended kitchen fitted with a range of cupboards and worktops with the rear door leading out to the rear yard.