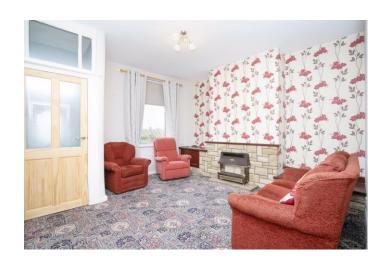

The property has been well cared for, is in excellent condition and is ready to move in straight away. The accommodation is fully double glazed with UPVC windows and doors & gas central heating throughout. Internally comprises of an entrance porch leading into the spacious lounge, with a gas fire and chimney breast. Moving through the home you are welcomed by a second sitting room/dining room which leads to the extended kitchen fitted with a range of cupboards and worktops with the rear door leading out to the rear yard.