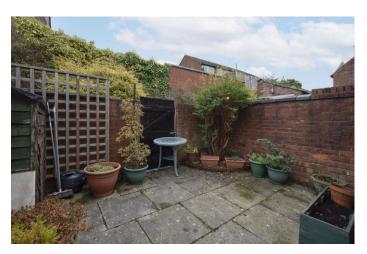

To the first floor there are two good sized bedrooms, with the main front bedroom spanning the full width of the home. The family bathroom is spacious and fitted with a three-piece bathrooms suite comprising of shower over bath, w.c. and sink with basin unit. Externally, the property overlooks green space to the front and the rear yard is fully paved and very private ,during summer months this space also gets plenty of sunlight.