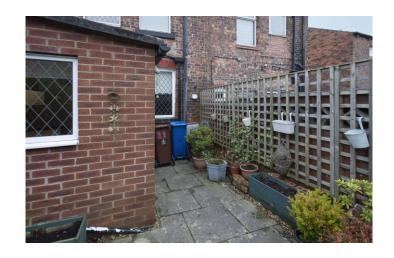

To the first floor there are two good sized bedrooms, with the main front bedroom spanning the full width of the home. The family bathroom is spacious and fitted with a three-piece bathrooms suite comprising of shower over bath, w.c. and sink with basin unit. Externally, the property overlooks green space to the front and the rear yard is fully paved and very private ,during summer months this space also gets plenty of sunlight.