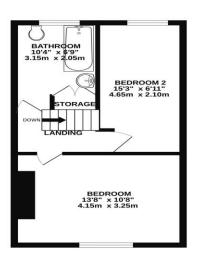

To the first floor there are two good sized bedrooms, with the main front bedroom spanning the full width of the home. The family bathroom is spacious and fitted with a three-piece bathrooms suite comprising of shower over bath, w.c. and sink with basin unit. Externally, the property overlooks green space to the front and the rear yard is fully paved and very private ,during summer months this space also gets plenty of sunlight.

Early viewings on this are recommended for this home in a sought after area.

GROUND FLOOR 420 sq.ft. (39.1 sq.m.) approx. 1ST FLOOR 345 sq.ft. (32.1 sq.m.) approx.

TOTAL FLOOR AREA: 766 sq.ft. (71.2 sq.m.) approx.