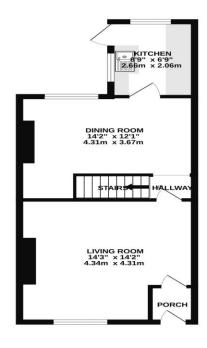

The property has been well cared for, is in excellent condition and is ready to move in straight away. The accommodation is fully double glazed with UPVC windows and doors & gas central heating throughout. Internally comprises of an entrance porch leading into the spacious lounge, with a gas fire and chimney breast. Moving through the home you are welcomed by a second sitting room/dining room which leads to the extended kitchen fitted with a range of cupboards and worktops with the rear door leading out to the rear yard.

Early viewings on this are recommended for this home in a sought after area.

GROUND FLOOR 420 sq.ft. (39.1 sq.m.) approx. 1ST FLOOR 345 sq.ft. (32.1 sq.m.) approx.

TOTAL FLOOR AREA: 766 sq.ft. (71.2 sq.m.) approx.