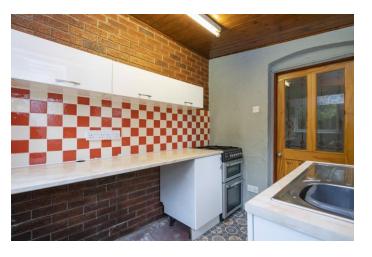

The property has been well cared for, is in excellent condition and is ready to move in straight away. The accommodation is fully double glazed with UPVC windows and doors & gas central heating throughout. Internally comprises of an entrance porch leading into the spacious lounge, with a gas fire and chimney breast. Moving through the home you are welcomed by a second sitting room/dining room which leads to the extended kitchen fitted with a range of cupboards and worktops with the rear door leading out to the rear yard.