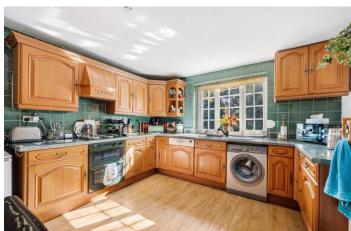

The farmhouse is Freehold and is connected to all mains services. The property offers over 1700 square feet of character filled accommodation and briefly comprises, to the ground floor, impressive reception hall, cloakroom, separate rear lounge and front dining room, fitted farmhouse kitchen and rear entrance hall.