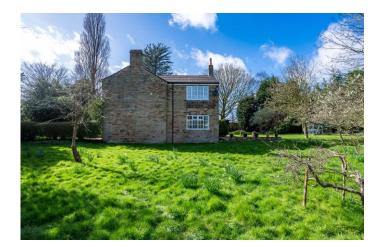

#### Asking Price £625,000 Tanpit Lane, Wigan WN3 6JY

\*Double Fronted Detached Stone Built Farmhouse

\*Surrounded by Mature Woodland Gardens

\*Situated off a Private Lane in the Heart of Winstanley

\*Walking Distance of all Amenities including Good Local Shopping and Schooling

\*Freehold Property Connected to Mains Services

A unique opportunity to purchase a stone built double fronted detached farmhouse nestled in the centre of mature woodland gardens yet situated in the heart of Winstanley. Located down a private lane in the centre of Winstanley the farmhouse is beautifully secluded yet is within walking distance of good local shopping and schooling and all of the other amenities and services that make Winstanley so desirable. Wigan Town Centre is within easy reach and the M6 Motorway is a short drive away.

The gardens are the crowning glory of the farmhouse being well wooded offering privacy and security and surrounding the property, there are open lawned areas and patio areas, a driveway provides off road parking for multiple vehicles. The sale of the farmhouse represents a unique opportunity to acquire part of Wigan's heritage and is not one to be missed. Contact us now to arrange your viewing.