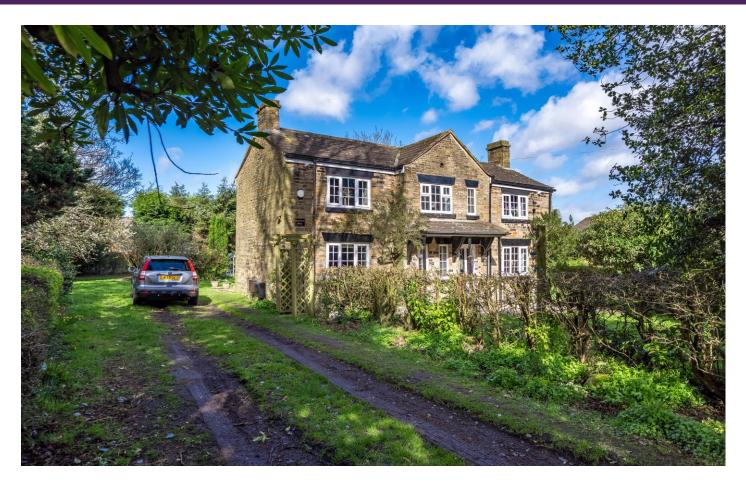

#### Asking Price £625,000 Tanpit Lane, Wigan WN3 6JY

\*Double Fronted Detached Stone Built Farmhouse

\*Surrounded by Mature Woodland Gardens

\*Situated off a Private Lane in the Heart of Winstanley

\*Walking Distance of all Amenities including Good Local Shopping and Schooling

\*Freehold Property Connected to Mains Services

A unique opportunity to purchase a stone built double fronted detached farmhouse nestled in the centre of mature woodland gardens yet situated in the heart of Winstanley. Located down a private lane in the centre of Winstanley the farmhouse is beautifully secluded yet is within walking distance of good local shopping and schooling and all of the other amenities and services that make Winstanley so desirable. Wigan Town Centre is within easy reach and the M6 Motorway is a short drive away.

The gardens are the crowning glory of the farmhouse being well wooded offering privacy and security and surrounding the property, there are open lawned areas and patio areas, a driveway provides off road parking for multiple vehicles. The sale of the farmhouse represents a unique opportunity to acquire part of Wigan's heritage and is not one to be missed. Contact us now to arrange your viewing.