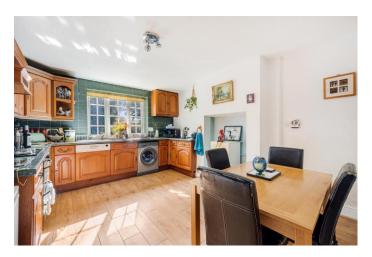

The farmhouse is Freehold and is connected to all mains services. The property offers over 1700 square feet of character filled accommodation and briefly comprises, to the ground floor, impressive reception hall, cloakroom, separate rear lounge and front dining room, fitted farmhouse kitchen and rear entrance hall.