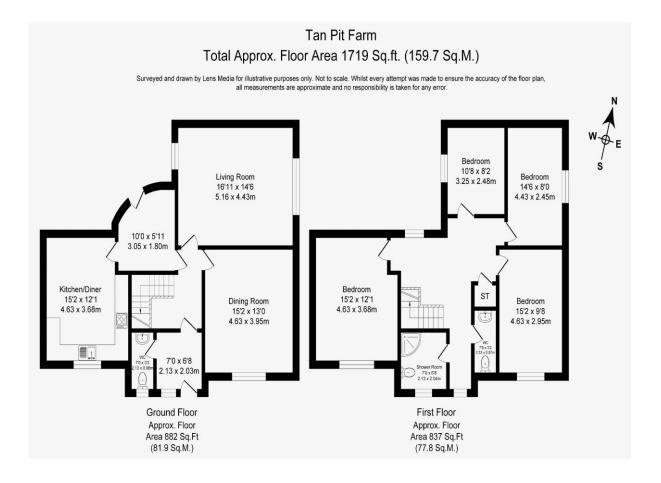

The farmhouse is Freehold and is connected to all mains services. The property offers over 1700 square feet of character filled accommodation and briefly comprises, to the ground floor, impressive reception hall, cloakroom, separate rear lounge and front dining room, fitted farmhouse kitchen and rear entrance hall.

To the first floor there is a large landing area with windows to front and rear overlooking the gardens, there are four bedrooms, three good sized doubles and a generous single, there is a family shower room and a separate WC with washbasin.