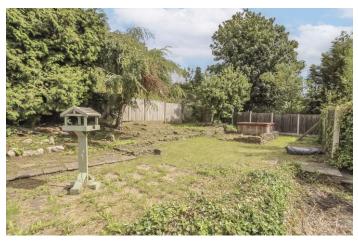

The property has been fully refurbished and is ready to move in to without further expense, there is central heating and double glazing, Amtico flooring, quality fitted kitchen and bathroom and to the outside, driveway parking and particularly large gardens with massive potential. The accommodation briefly comprises, to the ground floor, reception hall, separate front dining room with bay window and impressive rear lounge with french doors leading to rear gardens, quality fitted kitchen with integrated appliances. To the first floor there are three bedrooms and a well fitted bathroom whilst to the outside there are low maintenance front gardens, driveway parking and a shed. The rear gardens are a particular feature with massive further potential.