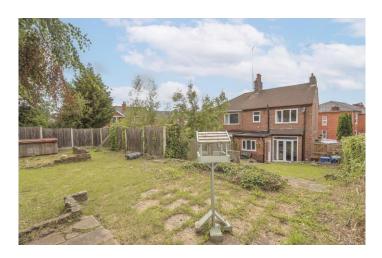

The property has been fully refurbished and is ready to move in to without further expense, there is central heating and double glazing, Amtico flooring, quality fitted kitchen and bathroom and to the outside, driveway parking and particularly large gardens with massive potential. The accommodation briefly comprises, to the ground floor, reception hall, separate front dining room with bay window and impressive rear lounge with french doors leading to rear gardens, quality fitted kitchen with integrated appliances. To the first floor there are three bedrooms and a well fitted bathroom whilst to the outside there are low maintenance front gardens, driveway parking and a shed. The rear gardens are a particular feature with massive further potential.