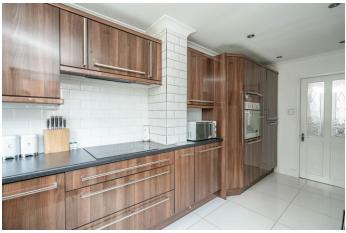

The property has been fully refurbished and is ready to move in to without further expense, there is central heating and double glazing, Amtico flooring, quality fitted kitchen and bathroom and to the outside, driveway parking and particularly large gardens with massive potential. The accommodation briefly comprises, to the ground floor, reception hall, separate front dining room with bay window and impressive rear lounge with french doors leading to rear gardens, quality fitted kitchen with integrated appliances. To the first floor there are three bedrooms and a well fitted bathroom whilst to the outside there are low maintenance front gardens, driveway parking and a shed. The rear gardens are a particular feature with massive further potential.