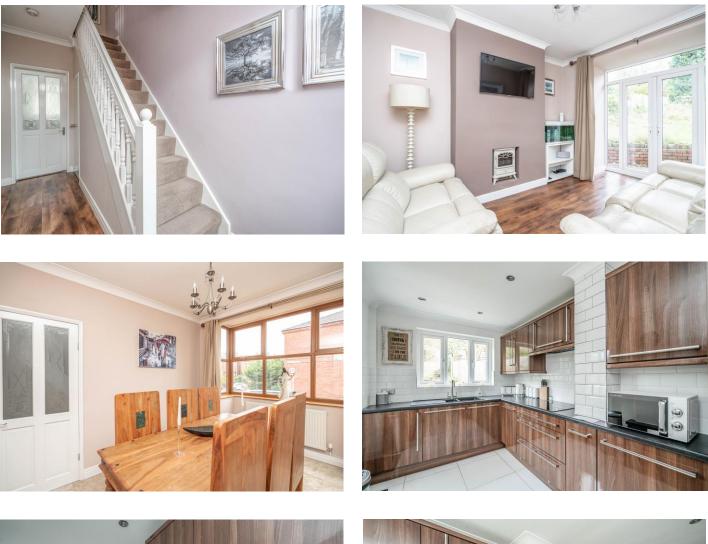

The property has been fully refurbished and is ready to move in to without further expense, there is central heating and double glazing, Amtico flooring, quality fitted kitchen and bathroom and to the outside, driveway parking and particularly large gardens with massive potential. The accommodation briefly comprises, to the ground floor, reception hall, separate front dining room with bay window and impressive rear lounge with french doors leading to rear gardens, quality fitted kitchen with integrated appliances. To the first floor there are three bedrooms and a well fitted bathroom whilst to the outside there are low maintenance front gardens, driveway parking and a shed. The rear gardens are a particular feature with massive further potential.