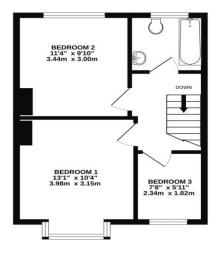

The property has been fully refurbished and is ready to move in to without further expense, there is central heating and double glazing, Amtico flooring, quality fitted kitchen and bathroom and to the outside, driveway parking and particularly large gardens with massive potential. The accommodation briefly comprises, to the ground floor, reception hall, separate front dining room with bay window and impressive rear lounge with french doors leading to rear gardens, quality fitted kitchen with integrated appliances. To the first floor there are three bedrooms and a well fitted bathroom whilst to the outside there are low maintenance front gardens, driveway parking and a shed. The rear gardens are a particular feature with massive further potential.

Viewings are essential to appreciate both the location and the quality of the accommodation on offer.

GROUND FLOOR 423 sq.ft. (39.3 sq.m.) approx.

1ST FLOOR 373 sq.ft. (34.6 sq.m.) approx.

TOTAL FLOOR AREA: 196 sq.ft. (73.9 sq.m.) approx. White every attempt has been made to ensure the accuracy of the flooptan contained here, masurements orients or on researchers. This pair to influenza programs only and board be used a such by any prospective purchase. The terrote, systems and applications show have not been tested and no glumate at 10 million with the system of the system of