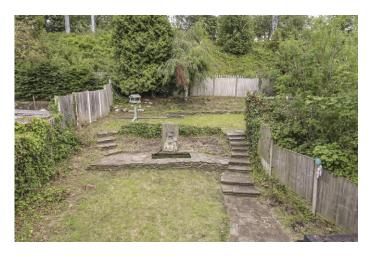

The property has been fully refurbished and is ready to move in to without further expense, there is central heating and double glazing, Amtico flooring, quality fitted kitchen and bathroom and to the outside, driveway parking and particularly large gardens with massive potential. The accommodation briefly comprises, to the ground floor, reception hall, separate front dining room with bay window and impressive rear lounge with french doors leading to rear gardens, quality fitted kitchen with integrated appliances. To the first floor there are three bedrooms and a well fitted bathroom whilst to the outside there are low maintenance front gardens, driveway parking and a shed. The rear gardens are a particular feature with massive further potential.