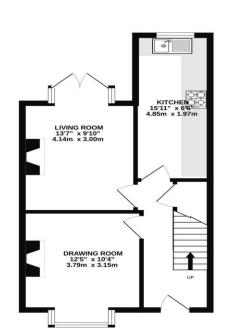

Viewings are essential to appreciate both the location and the quality of the accommodation on offer.

GROUND FLOOR 423 sq.ft. (39.3 sq.m.) approx.

1ST FLOOR 373 sq.ft. (34.6 sq.m.) approx.

TOTAL FLOOR AREA: 196 sq.ft. (73.9 sq.m.) approx. White every attempt has been made to ensure the accuracy of the flooptan contained here, masurements orients or on researchers. This pair to influenza programs only and board be used a such by any prospective purchase. The terrote, systems and applications show have not been tested and no glumate at 10 million with the system of the system of