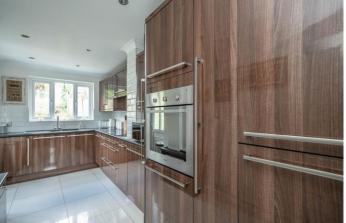

The property has been fully refurbished and is ready to move in to without further expense, there is central heating and double glazing, Amtico flooring, quality fitted kitchen and bathroom and to the outside, driveway parking and particularly large gardens with massive potential. The accommodation briefly comprises, to the ground floor, reception hall, separate front dining room with bay window and impressive rear lounge with french doors leading to rear gardens, quality fitted kitchen with integrated appliances. To the first floor there are three bedrooms and a well fitted bathroom whilst to the outside there are low maintenance front gardens, driveway parking and a shed. The rear gardens are a particular feature with massive further potential.