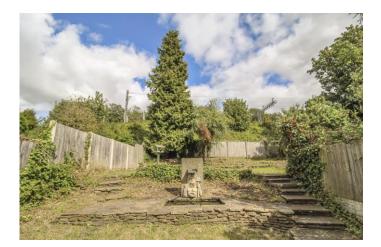

The property has been fully refurbished and is ready to move in to without further expense, there is central heating and double glazing, Amtico flooring, quality fitted kitchen and bathroom and to the outside, driveway parking and particularly large gardens with massive potential. The accommodation briefly comprises, to the ground floor, reception hall, separate front dining room with bay window and impressive rear lounge with french doors leading to rear gardens, quality fitted kitchen with integrated appliances. To the first floor there are three bedrooms and a well fitted bathroom whilst to the outside there are low maintenance front gardens, driveway parking and a shed. The rear gardens are a particular feature with massive further potential.