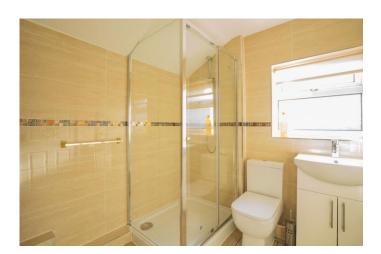

There is central heating and double glazing and the accommodation briefly comprises, to the Ground Floor, entrance porch leading to hall with stairs to first floor, lounge at front with fireplace and gas fire, double glazed bay window and lovely original ornate coving. French doors lead onto the dining room to the rear with fireplace and gas fire, double glazed window and radiator, kitchen with wall and base units, single drainer sink unit, radiator, double glazed window and external door. A family bathroom finishes off the ground floor, with suite comprising an closed shower unit, vanity washbasin and WC, double glazed window and towel radiator.