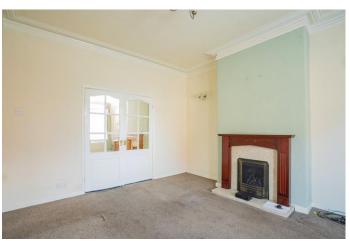

There is central heating and double glazing and the accommodation briefly comprises, to the Ground Floor, entrance porch leading to hall with stairs to first floor, lounge at front with fireplace and gas fire, double glazed bay window and lovely original ornate coving. French doors lead onto the dining room to the rear with fireplace and gas fire, double glazed window and radiator, kitchen with wall and base units, single drainer sink unit, radiator, double glazed window and external door. A family bathroom finishes off the ground floor, with suite comprising an closed shower unit, vanity washbasin and WC, double glazed window and towel radiator.