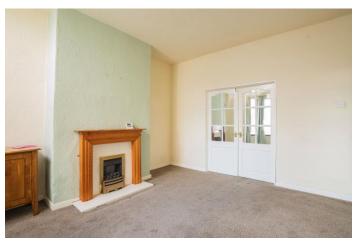

There is central heating and double glazing and the accommodation briefly comprises, to the Ground Floor, entrance porch leading to hall with stairs to first floor, lounge at front with fireplace and gas fire, double glazed bay window and lovely original ornate coving. French doors lead onto the dining room to the rear with fireplace and gas fire, double glazed window and radiator, kitchen with wall and base units, single drainer sink unit, radiator, double glazed window and external door. A family bathroom finishes off the ground floor, with suite comprising an closed shower unit, vanity washbasin and WC, double glazed window and towel radiator.