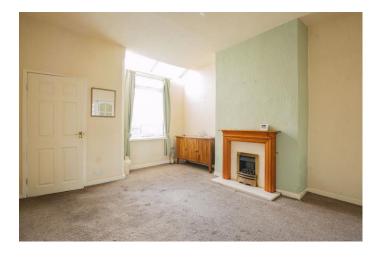

There is central heating and double glazing and the accommodation briefly comprises, to the Ground Floor, entrance porch leading to hall with stairs to first floor, lounge at front with fireplace and gas fire, double glazed bay window and lovely original ornate coving. French doors lead onto the dining room to the rear with fireplace and gas fire, double glazed window and radiator, kitchen with wall and base units, single drainer sink unit, radiator, double glazed window and external door. A family bathroom finishes off the ground floor, with suite comprising an closed shower unit, vanity washbasin and WC, double glazed window and towel radiator.