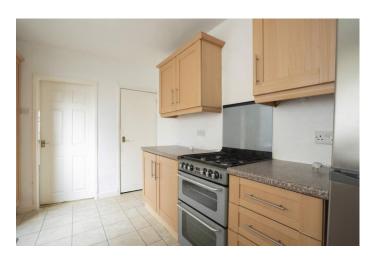

There is central heating and double glazing and the accommodation briefly comprises, to the Ground Floor, entrance porch leading to hall with stairs to first floor, lounge at front with fireplace and gas fire, double glazed bay window and lovely original ornate coving. French doors lead onto the dining room to the rear with fireplace and gas fire, double glazed window and radiator, kitchen with wall and base units, single drainer sink unit, radiator, double glazed window and external door. A family bathroom finishes off the ground floor, with suite comprising an closed shower unit, vanity washbasin and WC, double glazed window and towel radiator.