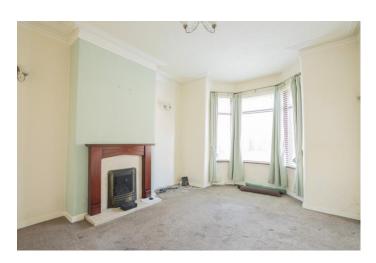

There is central heating and double glazing and the accommodation briefly comprises, to the Ground Floor, entrance porch leading to hall with stairs to first floor, lounge at front with fireplace and gas fire, double glazed bay window and lovely original ornate coving. French doors lead onto the dining room to the rear with fireplace and gas fire, double glazed window and radiator, kitchen with wall and base units, single drainer sink unit, radiator, double glazed window and external door. A family bathroom finishes off the ground floor, with suite comprising an closed shower unit, vanity washbasin and WC, double glazed window and towel radiator.