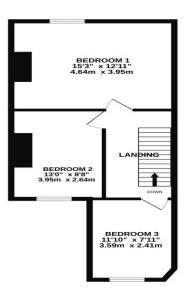

To the First Floor there is a large landing, which gives access to the full upstairs accommodation. Three good sized bedrooms, each with double glazed window, with the master bedroom spanning the entire width of the property. Externally, the property benefits from good sized paved yard, which is lovely and bright, providing a low maintenance area to relax or enjoy the outdoors. The property is double glazed and centrally heated and whilst it requires some updating it offers fantastic potential.

There is no onward chain and viewings are recommended to appreciate both the location and the accommodation on offer.

GROUND FLOOR 573 sq.ft. (53.2 sq.m.) approx.

1ST FLOOR 471 sq.ft. (43.8 sq.m.) approx.

TOTAL FLOOR AREA: 1.044 sq.ft. (97.0 sq.m.n) approx.

Whilst every attempt has been made to ensure the accuracy of the floorpain contained here, measurements of aboxs, windows, rooms and any other terms are approximate and no responsibility is steen for any error, omestion or mest-settement. They lare he for flattering the properties only and doubt let used as such by any prospective purchaser. The lare she that they are the properties of the setting the steen of the properties of the setting the setting