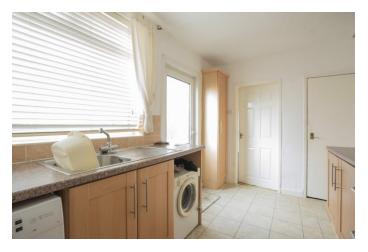

There is central heating and double glazing and the accommodation briefly comprises, to the Ground Floor, entrance porch leading to hall with stairs to first floor, lounge at front with fireplace and gas fire, double glazed bay window and lovely original ornate coving. French doors lead onto the dining room to the rear with fireplace and gas fire, double glazed window and radiator, kitchen with wall and base units, single drainer sink unit, radiator, double glazed window and external door. A family bathroom finishes off the ground floor, with suite comprising an closed shower unit, vanity washbasin and WC, double glazed window and towel radiator.