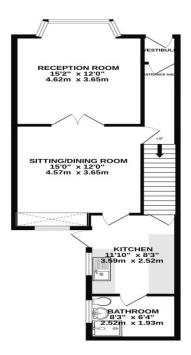

There is central heating and double glazing and the accommodation briefly comprises, to the Ground Floor, entrance porch leading to hall with stairs to first floor, lounge at front with fireplace and gas fire, double glazed bay window and lovely original ornate coving. French doors lead onto the dining room to the rear with fireplace and gas fire, double glazed window and radiator, kitchen with wall and base units, single drainer sink unit, radiator, double glazed window and external door. A family bathroom finishes off the ground floor, with suite comprising an closed shower unit, vanity washbasin and WC, double glazed window and towel radiator.

There is no onward chain and viewings are recommended to appreciate both the location and the accommodation on offer.

GROUND FLOOR 573 sq.ft. (53.2 sq.m.) approx.

1ST FLOOR 471 sq.ft. (43.8 sq.m.) approx.

TOTAL FLOOR AREA: 1.044 sq.ft. (97.0 sq.m.n) approx.

Whilst every attempt has been made to ensure the accuracy of the floorpain contained here, measurements of aboxs, windows, rooms and any other terms are approximate and no responsibility is steen for any error, omestion or mest-settement. They lare he for flattering the properties only and doubt let used as such by any prospective purchaser. The lare she that they are the properties of the setting the steen of the properties of the setting the setting