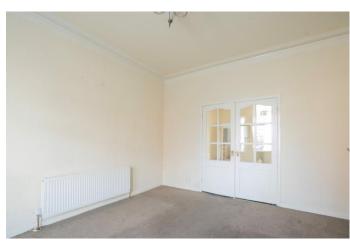

There is central heating and double glazing and the accommodation briefly comprises, to the Ground Floor, entrance porch leading to hall with stairs to first floor, lounge at front with fireplace and gas fire, double glazed bay window and lovely original ornate coving. French doors lead onto the dining room to the rear with fireplace and gas fire, double glazed window and radiator, kitchen with wall and base units, single drainer sink unit, radiator, double glazed window and external door. A family bathroom finishes off the ground floor, with suite comprising an closed shower unit, vanity washbasin and WC, double glazed window and towel radiator.