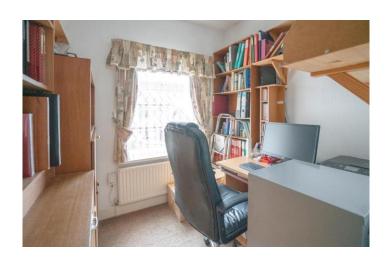

This 1930's home has been very well maintained by the former owners and offers the opportunity for its next custodians to move in with ease and make this lovely house their own. The accommodation briefly comprises of; entrance porch with uvpc door and double glazing, leading into the welcoming entrance hallway, which gives access to the ground floor accommodation and stairs lead up to the first floor. The front living room/dining room has a walk in bay window, flooding this room with natural light. To the rear of the property is another living room, with large chimney breast and window looking out to the fabulous garden. The large galley kitchen completes the ground floor, with a range of stylish wall and base units in gloss white, with contrasting worktops and a range of integrated appliances including double oven and electric hob, the kitchen opens into a matching matching utility space, with washer and dryer with uvpc door leading outside to the garden and garage. To the first floor there are three excellent bedrooms, with two of them being good doubles, enjoying built in wardrobe space, with bedroom three setup as a home office.