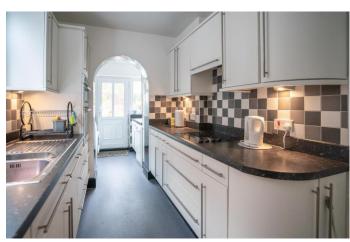

This 1930's home has been very well maintained by the former owners and offers the opportunity for its next custodians to move in with ease and make this lovely house their own. The accommodation briefly comprises of; entrance porch with uvpc door and double glazing, leading into the welcoming entrance hallway, which gives access to the ground floor accommodation and stairs lead up to the first floor. The front living room/dining room has a walk in bay window, flooding this room with natural light. To the rear of the property is another living room, with large chimney breast and window looking out to the fabulous garden. The large galley kitchen completes the ground floor, with a range of stylish wall and base units in gloss white, with contrasting worktops and a range of integrated appliances including double oven and electric hob, the kitchen opens into a matching matching utility space, with washer and dryer with uvpc door leading outside to the garden and garage. To the first floor there are three excellent bedrooms, with two of them being good doubles, enjoying built in wardrobe space, with bedroom three setup as a home office.