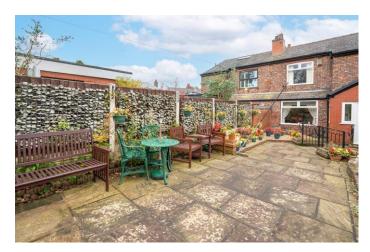

Finally, to the first floor is a good sized shower room with separate w.c. Externally this property continues to shine, a large driveway runs the entire length of the house, to a detached garage, offering both ample parking and the opportunity to possibly include a double height extension, subject to planning permission. The rear garden is a good size and has clearly been cared for. Mostly paved and not overlooked from the rear, this is a beautiful space to enjoy outdoor entertaining and relaxing in the summer months.