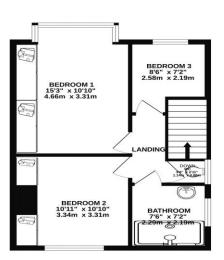

This 1930's home has been very well maintained by the former owners and offers the opportunity for its next custodians to move in with ease and make this lovely house their own. The accommodation briefly comprises of; entrance porch with uvpc door and double glazing, leading into the welcoming entrance hallway, which gives access to the ground floor accommodation and stairs lead up to the first floor. The front living room/dining room has a walk in bay window, flooding this room with natural light. To the rear of the property is another living room, with large chimney breast and window looking out to the fabulous garden. The large galley kitchen completes the ground floor, with a range of stylish wall and base units in gloss white, with contrasting worktops and a range of integrated appliances including double oven and electric hob, the kitchen opens into a matching matching utility space, with washer and dryer with uvpc door leading outside to the garden and garage. To the first floor there are three excellent bedrooms, with two of them being good doubles, enjoying built in wardrobe space, with bedroom three setup as a home office.

Finally, to the first floor is a good sized shower room with separate w.c. Externally this property continues to shine, a large driveway runs the entire length of the house, to a detached garage, offering both ample parking and the opportunity to possibly include a double height extension, subject to planning permission. The rear garden is a good size and has clearly been cared for. Mostly paved and not overlooked from the rear, this is a beautiful space to enjoy outdoor entertaining and relaxing in the summer months.

This lovely home is available with no onward chain, early viewings are recommended to avoid disappointment.

GROUND FLOOR 521 sq.ft. (48.4 sq.m.) approx.

1ST FLOOR 445 sq.ft. (41.4 sq.m.) approx.

TOTAL FLOOR AREA: 967 sq.ft. (89.8 sq.m.) approx.