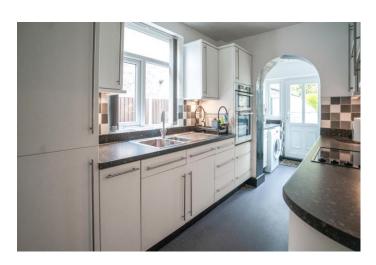

This 1930's home has been very well maintained by the former owners and offers the opportunity for its next custodians to move in with ease and make this lovely house their own. The accommodation briefly comprises of; entrance porch with uvpc door and double glazing, leading into the welcoming entrance hallway, which gives access to the ground floor accommodation and stairs lead up to the first floor. The front living room/dining room has a walk in bay window, flooding this room with natural light. To the rear of the property is another living room, with large chimney breast and window looking out to the fabulous garden. The large galley kitchen completes the ground floor, with a range of stylish wall and base units in gloss white, with contrasting worktops and a range of integrated appliances including double oven and electric hob, the kitchen opens into a matching matching utility space, with washer and dryer with uvpc door leading outside to the garden and garage. To the first floor there are three excellent bedrooms, with two of them being good doubles, enjoying built in wardrobe space, with bedroom three setup as a home office.