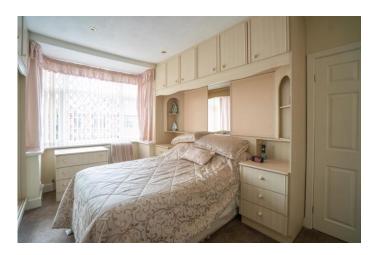

This 1930's home has been very well maintained by the former owners and offers the opportunity for its next custodians to move in with ease and make this lovely house their own. The accommodation briefly comprises of; entrance porch with uvpc door and double glazing, leading into the welcoming entrance hallway, which gives access to the ground floor accommodation and stairs lead up to the first floor. The front living room/dining room has a walk in bay window, flooding this room with natural light. To the rear of the property is another living room, with large chimney breast and window looking out to the fabulous garden. The large galley kitchen completes the ground floor, with a range of stylish wall and base units in gloss white, with contrasting worktops and a range of integrated appliances including double oven and electric hob, the kitchen opens into a matching matching utility space, with washer and dryer with uvpc door leading outside to the garden and garage. To the first floor there are three excellent bedrooms, with two of them being good doubles, enjoying built in wardrobe space, with bedroom three setup as a home office.