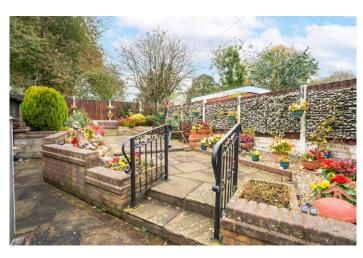

Finally, to the first floor is a good sized shower room with separate w.c. Externally this property continues to shine, a large driveway runs the entire length of the house, to a detached garage, offering both ample parking and the opportunity to possibly include a double height extension, subject to planning permission. The rear garden is a good size and has clearly been cared for. Mostly paved and not overlooked from the rear, this is a beautiful space to enjoy outdoor entertaining and relaxing in the summer months.