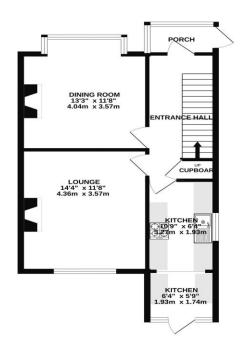

This lovely home is available with no onward chain, early viewings are recommended to avoid disappointment.

GROUND FLOOR 521 sq.ft. (48.4 sq.m.) approx.

1ST FLOOR 445 sq.ft. (41.4 sq.m.) approx.

TOTAL FLOOR AREA: 967 sq.ft. (89.8 sq.m.) approx.