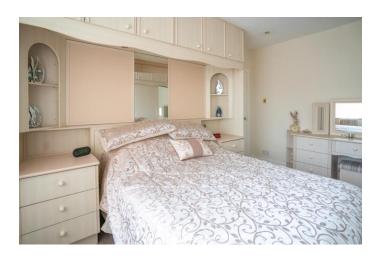

This 1930's home has been very well maintained by the former owners and offers the opportunity for its next custodians to move in with ease and make this lovely house their own. The accommodation briefly comprises of; entrance porch with uvpc door and double glazing, leading into the welcoming entrance hallway, which gives access to the ground floor accommodation and stairs lead up to the first floor. The front living room/dining room has a walk in bay window, flooding this room with natural light. To the rear of the property is another living room, with large chimney breast and window looking out to the fabulous garden. The large galley kitchen completes the ground floor, with a range of stylish wall and base units in gloss white, with contrasting worktops and a range of integrated appliances including double oven and electric hob, the kitchen opens into a matching matching utility space, with washer and dryer with uvpc door leading outside to the garden and garage. To the first floor there are three excellent bedrooms, with two of them being good doubles, enjoying built in wardrobe space, with bedroom three setup as a home office.