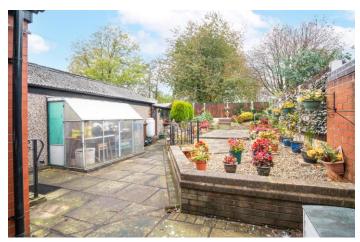

Finally, to the first floor is a good sized shower room with separate w.c. Externally this property continues to shine, a large driveway runs the entire length of the house, to a detached garage, offering both ample parking and the opportunity to possibly include a double height extension, subject to planning permission. The rear garden is a good size and has clearly been cared for. Mostly paved and not overlooked from the rear, this is a beautiful space to enjoy outdoor entertaining and relaxing in the summer months.