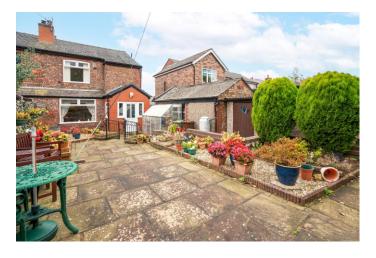

Finally, to the first floor is a good sized shower room with separate w.c. Externally this property continues to shine, a large driveway runs the entire length of the house, to a detached garage, offering both ample parking and the opportunity to possibly include a double height extension, subject to planning permission. The rear garden is a good size and has clearly been cared for. Mostly paved and not overlooked from the rear, this is a beautiful space to enjoy outdoor entertaining and relaxing in the summer months.