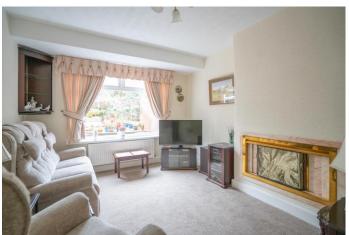

This 1930's home has been very well maintained by the former owners and offers the opportunity for its next custodians to move in with ease and make this lovely house their own. The accommodation briefly comprises of; entrance porch with uvpc door and double glazing, leading into the welcoming entrance hallway, which gives access to the ground floor accommodation and stairs lead up to the first floor. The front living room/dining room has a walk in bay window, flooding this room with natural light. To the rear of the property is another living room, with large chimney breast and window looking out to the fabulous garden. The large galley kitchen completes the ground floor, with a range of stylish wall and base units in gloss white, with contrasting worktops and a range of integrated appliances including double oven and electric hob, the kitchen opens into a matching matching utility space, with washer and dryer with uvpc door leading outside to the garden and garage. To the first floor there are three excellent bedrooms, with two of them being good doubles, enjoying built in wardrobe space, with bedroom three setup as a home office.