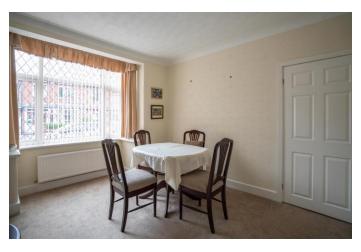

This 1930's home has been very well maintained by the former owners and offers the opportunity for its next custodians to move in with ease and make this lovely house their own. The accommodation briefly comprises of; entrance porch with uvpc door and double glazing, leading into the welcoming entrance hallway, which gives access to the ground floor accommodation and stairs lead up to the first floor. The front living room/dining room has a walk in bay window, flooding this room with natural light. To the rear of the property is another living room, with large chimney breast and window looking out to the fabulous garden. The large galley kitchen completes the ground floor, with a range of stylish wall and base units in gloss white, with contrasting worktops and a range of integrated appliances including double oven and electric hob, the kitchen opens into a matching matching utility space, with washer and dryer with uvpc door leading outside to the garden and garage. To the first floor there are three excellent bedrooms, with two of them being good doubles, enjoying built in wardrobe space, with bedroom three setup as a home office.