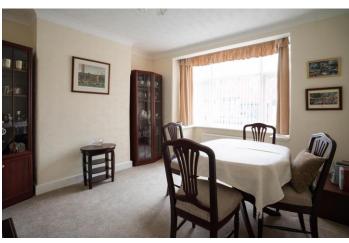

This 1930's home has been very well maintained by the former owners and offers the opportunity for its next custodians to move in with ease and make this lovely house their own. The accommodation briefly comprises of; entrance porch with uvpc door and double glazing, leading into the welcoming entrance hallway, which gives access to the ground floor accommodation and stairs lead up to the first floor. The front living room/dining room has a walk in bay window, flooding this room with natural light. To the rear of the property is another living room, with large chimney breast and window looking out to the fabulous garden. The large galley kitchen completes the ground floor, with a range of stylish wall and base units in gloss white, with contrasting worktops and a range of integrated appliances including double oven and electric hob, the kitchen opens into a matching matching utility space, with washer and dryer with uvpc door leading outside to the garden and garage. To the first floor there are three excellent bedrooms, with two of them being good doubles, enjoying built in wardrobe space, with bedroom three setup as a home office.